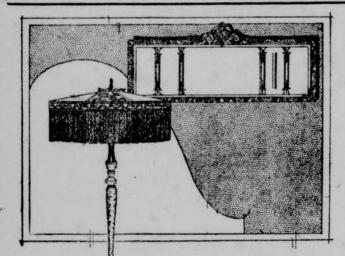

### High Grade Floor Lamps

Beautiful polychrome carved base, piped and weighted. Two socket style, complete with silk cord pulls. The shades are drum lined and of rich georgette. Special.....

As sketched, and well worth considerable more money than this special sale price. Note the attractive design at crest. Neat