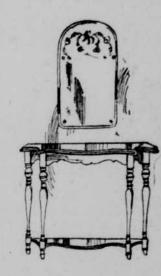

**Console** Set

The Mirror-Large in size, meas-uring 14x26 inches with clever decoration at crest, as sketched above. Very special for 19.75 Monday at.....

The Table-Regulation console height and offered in 9.50 rich brown mahogany 9.50 rival special rival, special.....