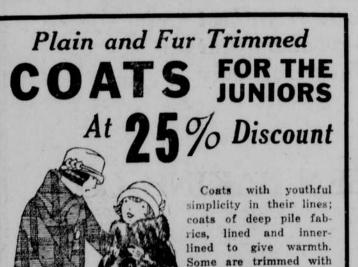

Main Floor

bands of braid, others

are more elaborate with

bands of nutria, seal and

muskrat. These are unusual values. In

Sizes 6 to 16 years.

Third Floor

Brown