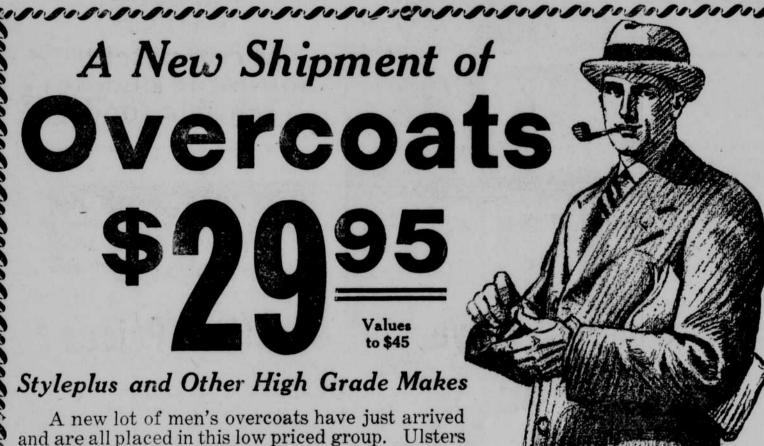

PH READE

and ulsterettes with large warm collars, made in

# Men's Fine **2-Pants Suits** to \$45

#### Made by Styleplus and Others

Men's and young men's single and double-breasted model suits, made in conservative, semi-conservative and English styles. Materials of finished and unfinished worsteds, flannels, tweeds, serges, in a variety of the season's newest pencil stripes, overplaids, and fancy mixtures.