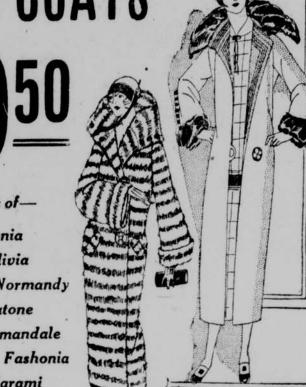

# Dresser Scarfs

Coats of -Brytonia

Bolivia Normandy Velvatone Ormandale

Karami Sizes 16 to 46

Women's and Children's