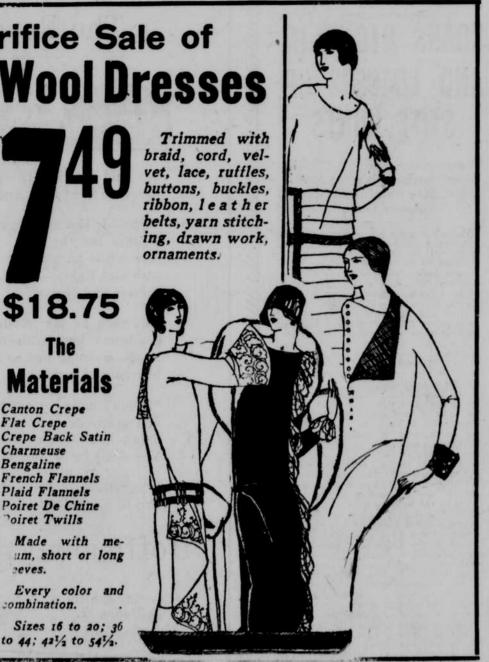

#### A Sacrifice Sale of **Silk and Wool Dresses** Dresses for street, business or school wear. Straight-line styles, panel and draped effect, semi-tailored and coat dresses. Values to \$18.75 The **Materials** Canton Crepe Flat Crepe Crepe Back Satin Charmeuse Bengaline

Plaid Flannels

oiret Twills

Silks, Radium Messalines, Taffeta 79c and Poplin. \$1.29 Value. Yard