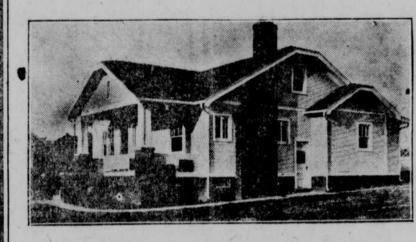

#### ATTRACTIVE HOMES

DUNDEE-Brick colonial, 111 8. 50th Ave. 8 rooms, birch mahog-any and enamel finish, fireplace and bookcases, tiled vestibule and bath; extra lavatory in two bed-rooms; shown only by appoint-ment.

FIELD CLUB-Up-to-date bungalow at 1007 S. 33d St., brick and stucco, six rooms, tiled bath, oak floors and finish, fireplace, and bookcases: two lots 92x118; two-car garage; do not disturb oc-cupant, see me for appointment. Vacant Lots