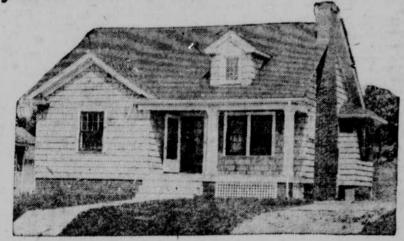

## 6 Room Bungalow

South front, corner lot. 6 nice rooms on one floor. Oak floors, oak woodwork in living and dining rooms, white enamel in bedrooms, bath and kitchen. Full cement basement. This home is strictly modern. One block from car linewest section of the city. Price \$6,100.