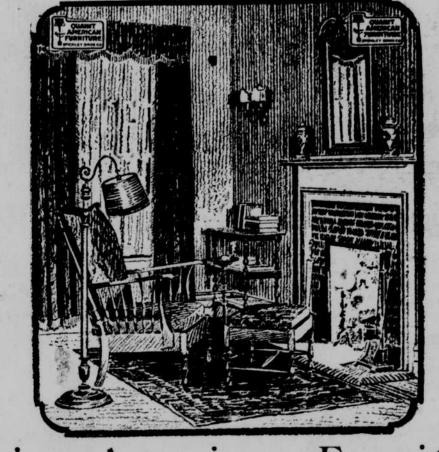

# Quaint American Furniture from the Shops of Stickley Bros.

#### Sold in Omaha Only by Orchard-Wilhelm

-for Bedrooms

by

-for Living and Sunrooms -for Breakfast Rooms

Our main floor display of this famous furniture is an inspiration to those who love smart, modish furniture. At least one room in your home should be furnished in the styles derived from early American designs.

You will find in this ensemble not only ideal styles and designs that truly interpret the spirit of early American cabinet makers, but wonderful wood finishes in lacquer, enamel and stain. Exquisitely decorated by skillful artists from the Orient.