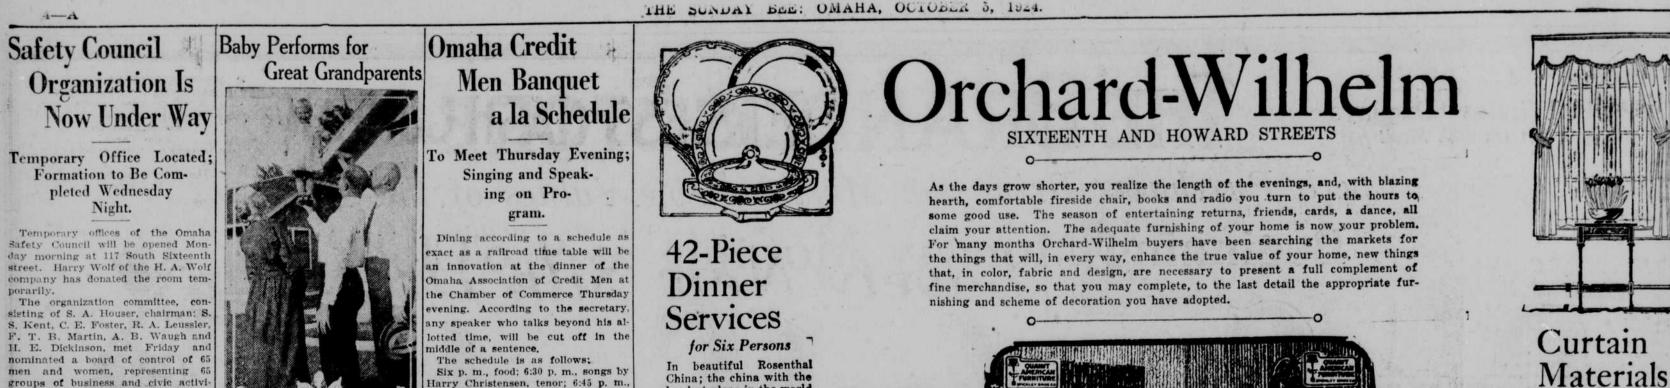

Margery Lee Schultz, year-and-aor for the Insurance Federation of half-old miss, is shown here standing Nebraska, will speak on fire prevenbalanced upon the hand of her daddy, tion week. Mr. Wilcox will tell of the E. G. Schultz, 2718 North Fortymeeting of the directors of the Na tional Credit association at Atlantic are Mr. and Mrs. George Hunter of City.