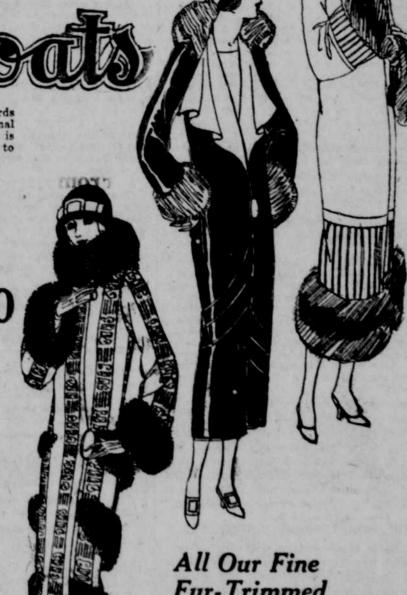

100 New Winter

Sacrificed in Two Lots

\$15 and \$19.50

Every Coat Worth Double

Here are coats that are up to the second in style, fashioned of warm, practical, serviceable coatings.

The style range is broadsizes from 14 to 44-every new and favored autumn color.

Whether you want a plain color or a novel stripe, or plaids, whether you want a fur-trimmed coat or a selftrimmed model, they are all here in these two lots.

Our

310-312 South 16th St.

Fur-Trimmed

COATS

at Positive Savings of 20% to 30%

The richest and most exclusive fabrica, beautiful linings, luxurious fur collars, cuffs, pockets and bandings—coats you'll be proud to own and wear—all sacrificed in this wenderful sale.

Close-Out of All