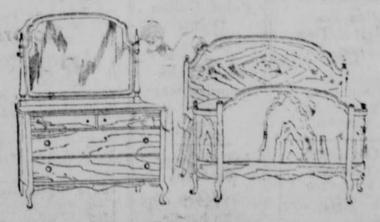

Simmons' Steel Beds in this attractive Windsor style. Finished in walnut or mahogany, full or twin size. As illustrated .....

Large English Brown Mahogany Dresser, built with genuine 3975 Wonderfully large Vanity Dresser to match 55.00 