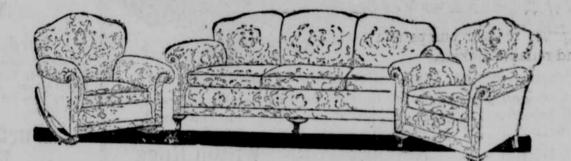

seats. This is one of the finest suits ever offered in Omaha at ....

Eight-piece Dining Suite with full two-tone walnut veneered fronts and tops.

Three-piece Tapestry and Velour Living Room Suite, frame of selected gum finished brown mahogany. The loose spring cushions rest on a 9800 spring foundation. Sale price, complete .....

Living room table with 16x48-inch top,

constructed from selected gumwood finished English brown 198

mahogany ..... 1285

Three-piece suite with loose spring cushion seats and thickly overstuffed hand-tied spring construction resting on full web bottom. Fronts of genuine mohair, sides 17850 and back in yelour. Three pieces as illustrated .....