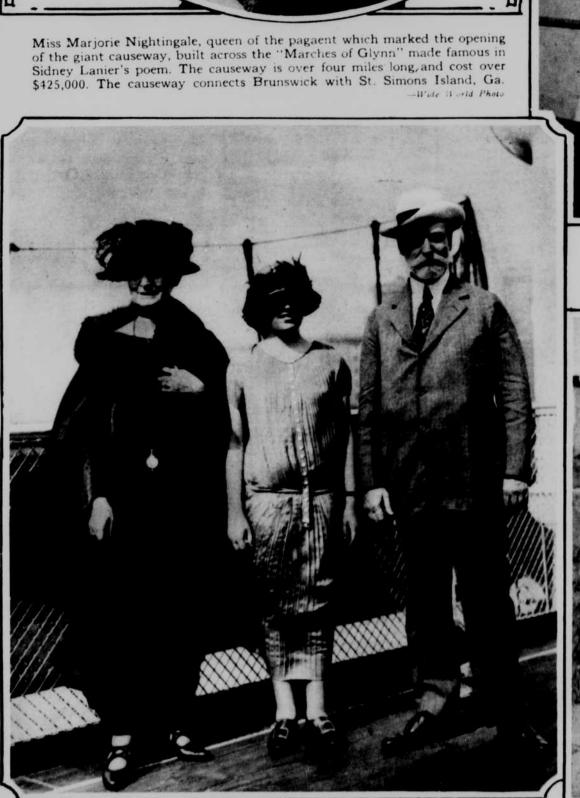

## THE OMAHA SUNDAY BEE-ALCOGRAVURE SECTION





Secretary of State Hughes and family who attended the American Bar Association convention in London recently. Left to right: Mrs. Hughes, Miss Elizabeth Hughes, their daughter, and Hon. Chas. E. Hughes, Secretary of State. He is President of the -Wide World Photo Association

V



Epinard star of the French turf who has come to the United States to run in three races in September. Hide World Photo

Judge Alton B. Parker and wife. Judge Parker was a candidate for President of the United States, on the Democratic ticket, in 1904. He was defeated by Theodore Roosevelt. --Wide World Phote