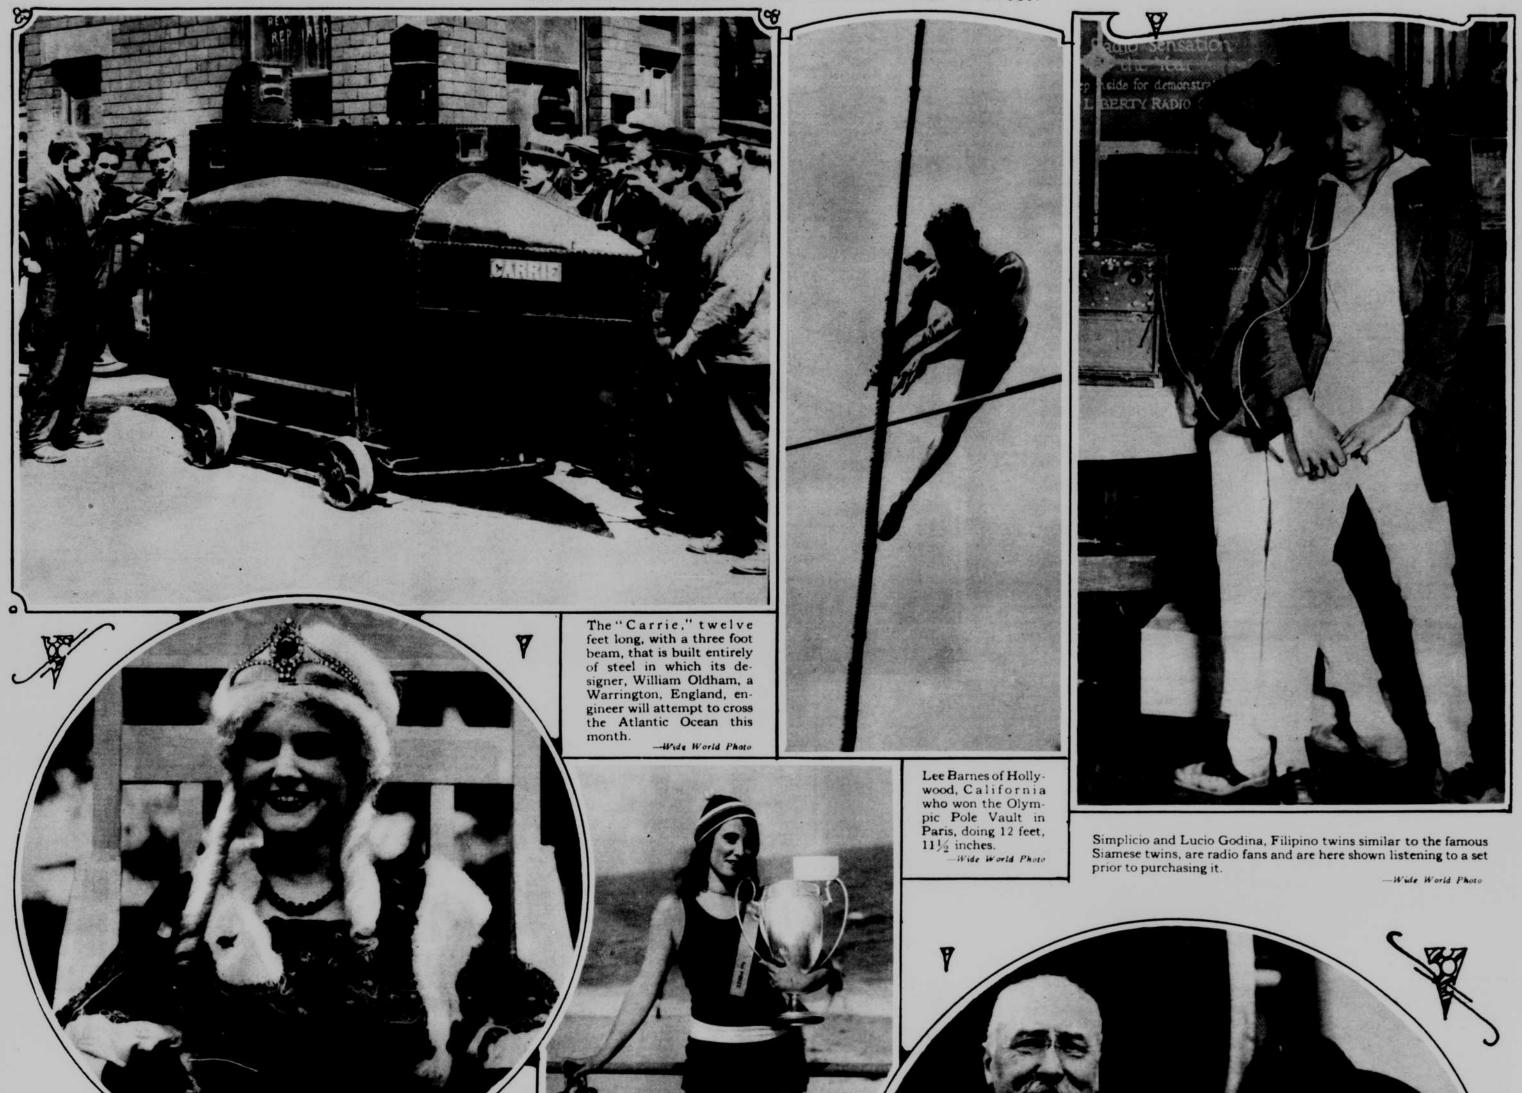

## THE OMAHA SUNDAY BEE-ALCOGRAVURE SECTION





Secretary of State Hughes and family who attended the American Bar Association convention in London recently. Left to right: Mrs. Hughes, Miss Elizabeth Hughes, their daughter, and Hon. Chas. E. Hughes, Secretary of State. He is President of the -Wide World Photo Association

V



Epinard star of the French turf who has come to the United States to run in three races in September. Hide World Photo

Judge Alton B. Parker and wife. Judge Parker was a candidate for President of the United States, on the Democratic ticket, in 1904. He was defeated by Theodore Roosevelt. --Wide World Phote