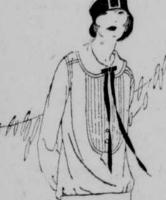

Dainty White Summer Blouses

Cool, summer blouses of beautiful quality crepe de chine, or French voile, in a variety of pretty styles, with Peter Pan or tuxedo collars. Daintily trimmed with Irish and filet laces. Mostly tuck-