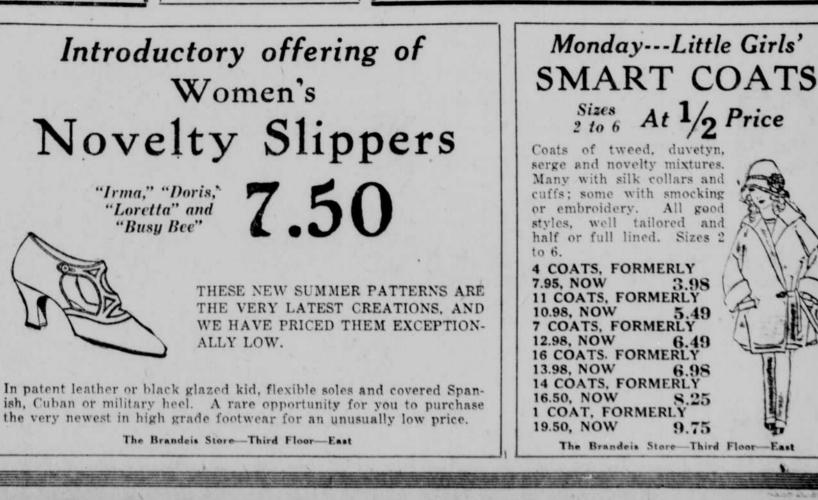

eal ebony, satin wood, etc. The Brandeis Store Main Floor-West



RTAINLY it is good sport to bend without restraint, to look as supple as you feel, and to know that you appear slimmer than you really are.

Delanne accomplishes all this for you. Its light boning provides support and control, prevents your figure from spreading the least bit, and still it comfortable as no boning at all.

The upper section of this new model is composed of a side-closing brassiere while the lower part consists of a lightly boned hip-girdle with a short flexible front steel. Elastic sections at the sides give splendid figure lines with added comfort.

The back part of this garment is lightly boned with washable back boning. Delanne is made of dainty pink silk striped batiste.

The Brandeis Store-Third Floor