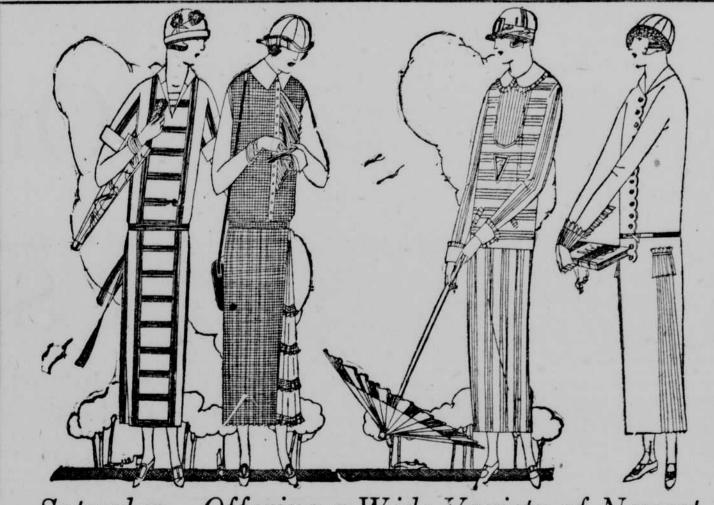

# HIBRANDIS STORIE

Saturday---Offering a Wide Variety of Newest

# Summer Dresses

For Women and Misses

IN THREE SPECIAL GROUPS AT PRICES SO LOW THAT THEY WILL MEET THE PURSE OF EVERY WOMAN

A Regrouping and Repricing of Very Smart Dresses in Lovely Summer Materials

They are dresses assembled from our recent fortunate purchases, together with many fine garments from our fine, regular stock. Every garment is style right, smart and of excellent quality material.

At 10.00

Tailored Linen Frocks Printed Voile Frocks Lace Trimmed Frocks Light and Dark Colors Sizes 16 to 46

At 15.00

Tub Silk Dresses Roshanara Dresses Printed Crepe Dresses Canton Crepe Dresses Sizes 14 to 42

The Brandeis Store-Second Floor

At 25.00

Printed Silk Frocks Silk Crepe Frocks Crepe de Chine Frocks Imported Tub Frocks Sizes 14 to 42