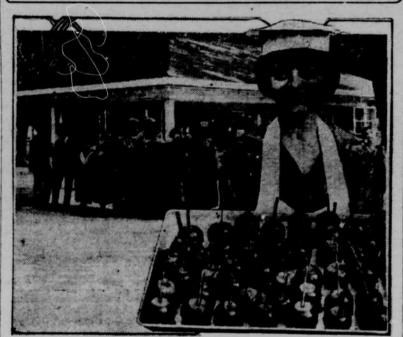

#### HAVE ONE?

The winsome smile of this little miss is no more appealing than her luscious candied apples, served only at Krug Park. At this same stand is sold Krug Park's famous potato chips, which are hand selected, machine peeled and machine sliced.