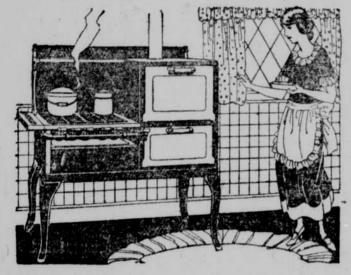

Another lot of these superior Gas Ranges just received from the factory goes on sale Monday morning. The four powerful burners are drilled to use the least amount of gas while directing a quick-cooking flame under your cooking- the oven heats evenly on top, bottom and sides, which insures perfect baking results.

Pay No Money Down During this demonstration you can make your f after thirty days.

Gas Ranges Connected Free 30 feet of fuel line used if necessary, and a liberal allowance

Easy Terms of \$4.00 Monthly

Free Cake and Coffee Served Visitors a Genuine "Hoosier"