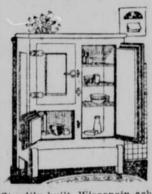

wood in fumed finish with rustproof chains and ceiling hooks, \$2.95 Side-Icing

Refrigerators

Sturdily built, Wisconsin ash side icing refrigerators of 50 lb. ice capacity with two white enameled food chambers that maintain a constant circulation of