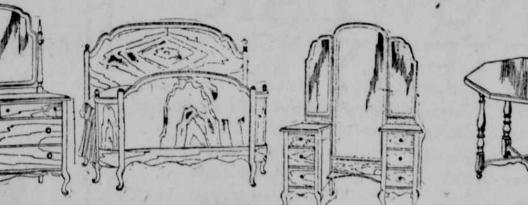

SAVE ONE-THIRD ON THIS QUEEN ANNE SUITE Large Vanity Dress-Full Size Bow-Roomy Chifforette to er in American wal-Foot Bed as pictured

aut finish, as pic-Buy on Our Budget Plan

match-

Two Large Roomy Dressers as pictured, in 3975 and 4950