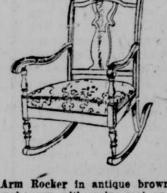

Arm Rocker in antique brown mahogany, with spring seat, up-holstered in very attractive velour...... 1485 Same rocker in taupe mohair

End Table as pictured, in antique brown mahogany. 465 Carefully executed.....