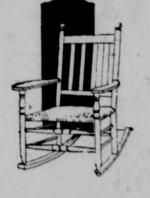

mons Bed, finished in American

Walnut and shown in full or twin size.

Link fabric spring, O. & W. all felted

cotton mattress,

Fumed Oak Arm Rockers-Substantial durable and comfortable, as pictured .....

Chairs to match ..... 3.25