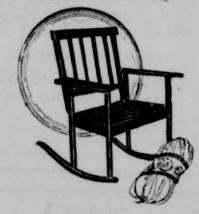

mons Bed, finished in American

Walnut and shown in full or twin size.

Link fabric spring, O. & W. all felted

cotton mattress,

Fumed Oak Arm Rockers-Substantial durable and comfortable, as pictured .....

Chairs to match ..... 3.25