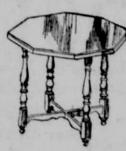

Coffee Table - Exactly as pictured in Antique Brown Mahogany. special value-

In 6-ft. length .....

Maple Porch Rockers-Natural maple color: double, hand-woven can seats make them very comfortable-

Seven Drawer Chest-This is a tall Oak Chest only 22 inches wide to fit into narrow spaces. Golden or fumed oak finish ......16.85