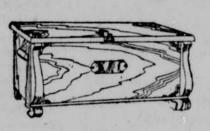

DOWNSTAIRS

Real Specials in Genuine Tennessee Red Cedar Chests, beautifully finished, elegantly trimmed in copper-

12.00, 17.50, 21.00, 27.50 A wonderfully fine Queen Anne Chest in American Walnut......29.50