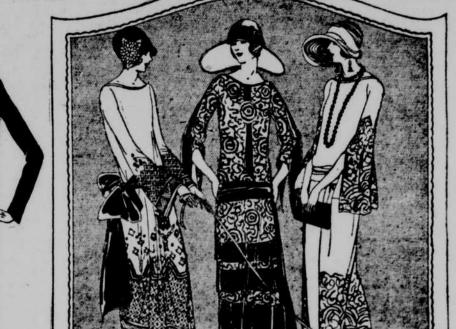

## Coats ::: Suits :: Dresses ::

Surprisingly Reduced!

1.50 to 3.95 Adorable little frocks, including the

Sizes 2 to 6; ginghams, chambrays and voiles trimmed with pockets, hand embroidery and applique.

Mail orders given prompt and careful attention

## **Up-to-the-Minute Apparel at**

Coats of plain twill in navy and sand. Sport coats of soft, downy fabrics in striped, plain and plaid patterns. Every fashionable color, including high sport shades.

Smartly tailored suits of navy twill, and a host of clever models developed in tweeds and mixtures. Suits that afford a wealth of style and service.

Dresses of Roshanara Crepe, Printed Silks, Crepe Elizabeth, Georgette, Linen and Voile. Dresses for every occasion-for street, for business, for afternoon, for evening-individualized in countless clever ways.