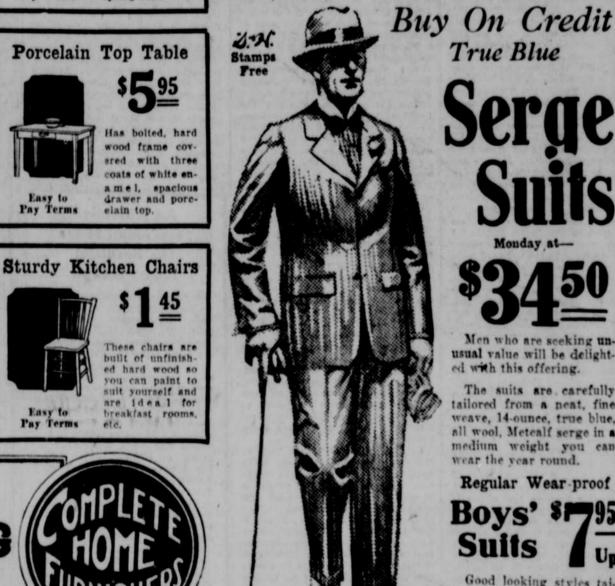

ed hard wood so you can paint to suit yourself and are idea 1 for breakfast rooms,

Pay Terms

True Blue Men who are seeking unusual value will be delighted with this offering. The suits are carefully tailored from a neat, fine

weave, 14-ounce, true blue, all wool, Metcalf serge in a medium weight you can wear the year round. Regular Wear proof

Boys' \$1795 Suits

Good looking styles tailored from fabrics that will stand the hardest kind of wear-all with TWO pairs of pants.