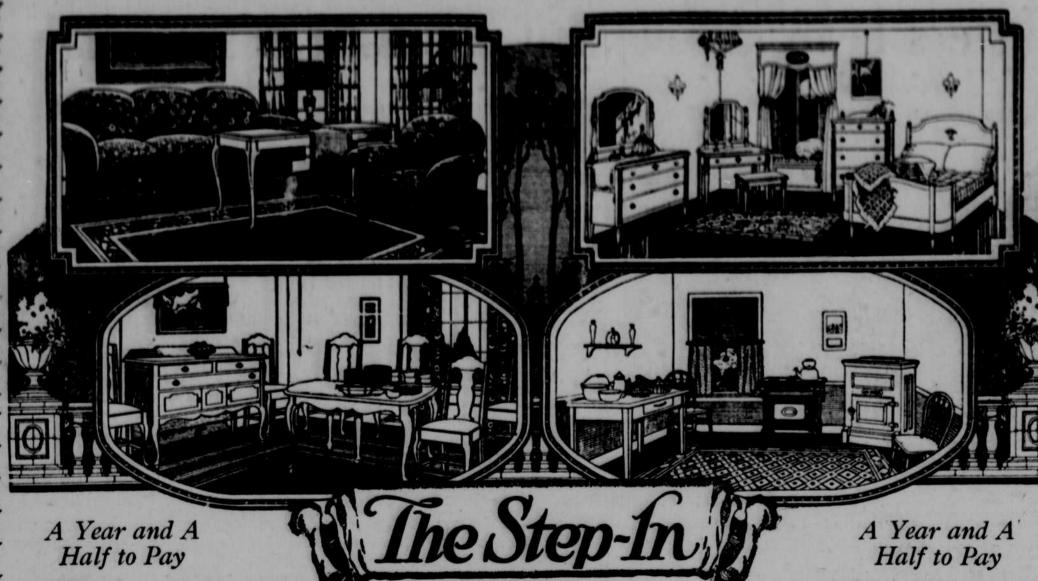

Souvenir if You Bring This Coupon

An Ideal Outfit for Easter Brides

CTYLE, Quality and Value are happily combined in the four-room outfit pictured above. Easter brides and brides-to-be will be delighted with the selections as it is the kind of furniture you can live happily with for years.

· The Living Room

In the living room we will place an attractive two-piece, velour overstuffed suite, a long ma-hogany finished Davenport table, a beautiful bridge lamp, and a handsome 8-3x10-6 Axminster

The Dining Room will be furnished complete with matched period suite consisting of oblong extension table, buf-fet and six chairs in walnut veneer and a beautiful 9x10-6 Con-

goleum rug.

The Bedroom

This room will contain a full size bow-end bed, a roomy chiffonier, large dresser, dressing table and bench to match in walnut finish, a comfortable spring and mattress and a 36x63-inch Axminster rug.

The Kitchen

This will be complete with gas stove, porcelain top table, two unfinished kitchen chairs, a top-icing refrigerator and rug.

Pieces Can Be Purchased Separately

The Living Room Long Davenport Table \$14.95 Velour Overstuffed Chair Stately Bridge Lamp \$14.75 8-3x10-6 Axminster Rug for ......\$38.50

The Dining Room Leather Seat Chairs ... \$5.75  The Bedroom

Walnut finish dresser with plate mirror .....\$29.50 Walnut finish Chiffonier with many drawers ...... \$17.50 Bow-foot Bed is ..... \$27.50 Bed Spring and Mattress 36x63 in. Axminster Rug \$7.50

The Kitchen 4-burner Gas Stove . \$22.50 Top-icing Refrigerator \$14.50 Unfinished Chairs, ea. . . \$1.49 7-6x9 Congoleum Rug \$11.25

We maintain a good list of houses and apartments for rent in various parts of the city and will gladly assist you to secure a suitable loca-tion without charge. Rental Dept.