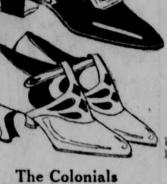

"The Store of Individual Shops"

16th and Farnan Streets Paxton Block

Get Your Easter Footwear Early

Special for \$\ \ 85 Thursday

These New Styles Come in Black Satin - - Tan Calf - - Grey Suede All Alligator Trimmed

Beautiful Irish filet laces and insertions are

used in elaborate trimming on gowns, chemise and stepin sets at this price. Our \$7.95 values.

Second Floor

The Oxfords

Ribbon Section-Main Floo Sale of Low Shoes Values Up to \$10.00