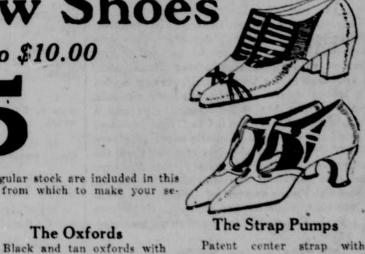

Beautiful Irish filet laces and insertions are

used in elaborate trimming on gowns, chemise and stepin sets at this price. Our \$7.95 values.

Second Floor

The Oxfords

Ribbon Section-Main Floo Sale of Low Shoes Values Up to \$10.00

Well made, firmly sewed Bos-

Novelty pumps taken from our regular stock are included in this big group. Over 30 different styles from which to make your selection, in a wide range of sizes.

-come in all patent, mat kid, gray suede and airedale, with covered military heels, all feather - edge Goodyear welt

Opera Pumps

-are in all satin and patent medium dress toe and Cuban leather, with French heels,

heels.

gray suede trimming. Low

heel. Also an airedale trim-

Men's Fine Shirts

At a Great Reduction

We have selected from our reserve stock,