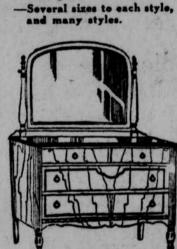

22 x 42 - inch case plate mirror; full dustproof construction-

53.00

Walnut Chifforette—As pic-tured; 20x36-inch case, fit-ted with lift-out trays— 48.00

Chests of Drawers to Match, 29.50 and 41.50

Walnut Poster Bed-As pic-tured; full or twin size-37.50

Bowfoot Beds to Match,

**New Strollers** and Sulkies for Little Folks

Shown in cream, gray, dark blue, cafe au lait and other popular finishes at—

11.50 12.50 13.50 13.75 15.50 17.50 and 17.75