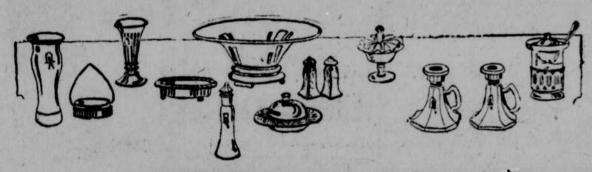

| Sheffield Silver Salt and Pepper Shakers, per pair        | 00 |
|-----------------------------------------------------------|----|
| Glass Relish Dish with Sheffield Holder 1.                | ŏŏ |
| Bud Vases, some decorated, some with Silver-Plated Stands | ŎŎ |
| Glass Powder Puff with flounced-skirted lady              |    |
| Covered Butter Dish with Silver-Plated Stand              |    |
| Etched Glass Jam Jar with Sheffield Holder and Spoon      |    |
| Large Colored Glass Flower Bowl with Stand                | 00 |
|                                                           |    |

And a score of others-equally delightful.

Gift Shop Values for

MONDAY Sale starts promptly

Extensive Main Floor showing of Kaltex Fiber and Lloyd Loom Suites

3-Piece Kaltex TAPESTRY SUITE Both spring cushions and backs are upholstered in rich tapestry to harmonize with the new fawn finish of the Kaltex fiber. The davenport with this suite is 72 inches long. Three pieces complete