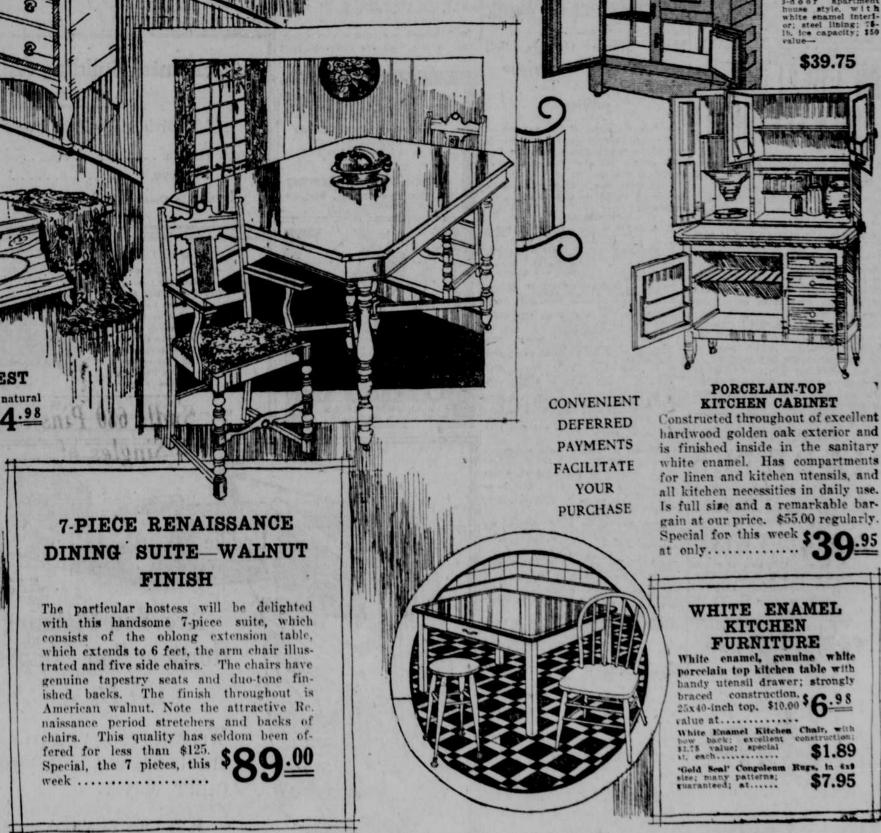

Cretonne Upholstered Divan Suite-Frosted silver and frosted gold finish. The Divan, now .....

KITCHEN

\$1.89

WHITE ENAMEL-LINED REFRIG-ERATOR

ite enamel interi-steel lining; 75-ice capacity; 150

\$39.75

NOTE THESE TYPICAL BARGAINS BELOW!

9x12 AXMINSTER RUGS IN THE B E S T OBTAINABLE AXMINS-TER QUALITY, \$70 \$49.75 GRADE, EACH...... 6x9 WILTON VELVET RUGS, \$45.00 васн..... \$31.50 A good fabric made by a famous maker of velvet rugs and rarely offered at this price. A one-piece rug widely popular with the discriminating buyer 0x12 SEAMLESS AXMINSTER RUGS, REGULAR PRICE \$57.50, AT..... \$39.85 who chooses carefully. 9x12 TAPESTRY BRUSSELS EACH \$18.50 No greater rug value has been offered in months than this supe-Substantial in weave and prorior quality. An unmistakable brand, known widely for its deduced from good wool yains. these are very useful and the pendability. remarkably low price will result in rapid selling. 9x12 WILTON VELVET RUGS QUALITY, EACH ..... \$39.50 6x9 HIGH GRADE VELVET If the public fully realized the opportunity afforded by this choice group, this collection These have been retailing at would not last the day. Every rug a selected one and a current \$35.00 and the quantity is some-what limited. The color selec-tion is varied enough to please pattern. 9x12 WORSTED WILTON RUGS. almost anyone. \$145.00 GRADES, \$109.50 8.8x10.6 WORSTED WILTON RUGS, EACH ..... \$132.50 GRADES, \$102.50 One of the best fabrics woven in America today, and possibly the most favored. In colorings Choice Oriental, Chinese or