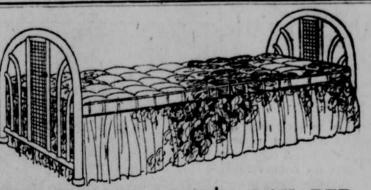

> THE WORLD'S LARGEST RETAIL FURNITURE DEALERS

THE FAMOUS "HERZ" DAY BED Is offered complete as illustrated with spring and cretonne covered mattress with flounce as shown. The finish is walnut, and the cane panets and tiveness. Instantly converted into a full size bed. \$45.00 value. Very \$39.7 finish is walnut, and the cane panels add to its attrac-