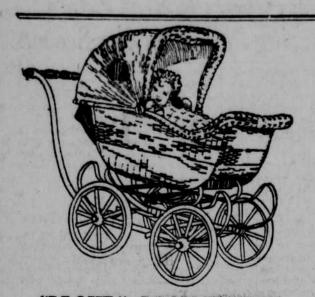

# "LLOYD" LOOM-WOVEN CARRIAGE

A high grade full size Carriage, with reversible gear and wood artillery wheels. Is lined with genuine corduroy. Comes complete with back storm curtain. Has adjustable back. Glass \$36.50 window in hood. \$46.50 value,