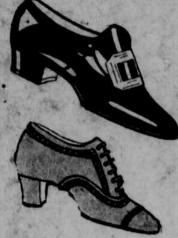

# Sale of New Spring Pumps and Oxfords

\$10.00 Values

Suede, patent and kid Colonial pumps have quaint buckles of nickel and covered wood military beels. Sizes 3 to 9. Made to sell at \$10.00.

**\$Q**50

Values to \$12.50

Novelty pumps of black satin, gray suede and gray kid are intricately strapped and show fancy cutouts, low walk-ing heels and covered Cuban heels. Oxfords of tan calf, patent and airedale suede have low or Spanish heels.