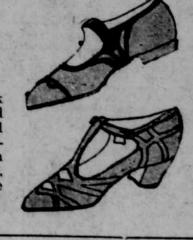

# Sale of New Spring Pumps and Oxfords

\$10.00 Values

Suede, patent and kid Colonial pumps have quaint buckles of nickel and covered wood military beels. Sizes 3 to 9. Made to sell at \$10.00.

**\$Q**50

Values to \$12.50

Novelty pumps of black satin, gray suede and gray kid are intricately strapped and show fancy cutouts, low walk-ing heels and covered Cuban heels. Oxfords of tan calf, patent and airedale suede have low or Spanish heels.