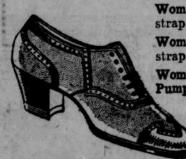

Remarkable Values at This Low Price

**Extraordinary Values in Men's** 

Formerly Priced at Each, 55.00

Women's Black Kid Pumps—One-strap style; with military heels. Women's Brown Kid Pumps-Onestrap style; with military heel. Women's Black Patent Leather Pumps—Two-strap style; with Louis or military heel.

Women's Brown Kid Oxfords-With military heel.

Women's Black Kid Lace Oxfords-With military heel. Women's Black Satin Pumps-One-

strap style. Made on splendid fitting, stylish lasts; with flexible leather soles; many of the styles have rubber heels attached. Sizes 3 to 8; in C and D widths.