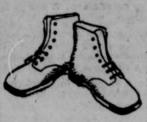

> Featured in this Sale at

Tuesday

A group of unusual values in men's high grade shoes, including these wanted styles—

Men's Work Shoes-Endicott-Johnson brand; made of solid

Men's Scout Style Shoes-In brown elk. Solid leather sole

Men's Blucher Style Shoes-Made in brown calf; with wide toe; on a comfortable last. Solid leather soles and heels. Sizes 6 to 12

Regular 2.95 Values

2000 Men's Dress and

Made of good quality shirting materials; all are well made and cut full; sleeves are faced; they come in collar attached or neckband styles; you will want several of these hirts when you see them. These are slightly imper-