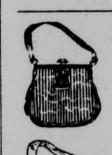

Crisp, ruffled curtains of fine quality, imported dot marquisette to freshen the

windows for spring. Each pair with tie-backs. Regular

Pair \$2.19

No exchanges, no refunds after day of sale.

Continuing Our Special Sale of Leather Bags

All of the favored spring styles are included. Bags of gray leather, black, brown and tan. Pouch shapes, envelope, swagger styles and vanities, fitted with mirrors and small coin purses. Bags for every occasion, for dress, street or sports wear in this great selection.