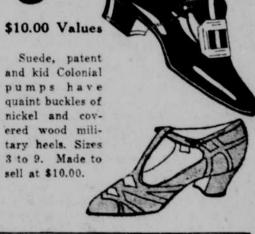

# Sale of New Pumps and Oxfords

Special for Saturday Only Costume Slips Aprons Special for Saturday are these striped and plain English sateen slips made with bodice tops and

Included in this special group of aprons are "Margaret Lee" and other well-known makes. Developed of percale and ginggathered at the sides to give the ham in a variety of colors and necessary fullness at the hips. checks. Trimmed with bias bind-In black, gray, tan and navy, with 3-inch hem; and flesh and ings of contrasting colors. Each white with hip hem. Sizes 36 have pockets and sashes. Sizes, small, medium and large.