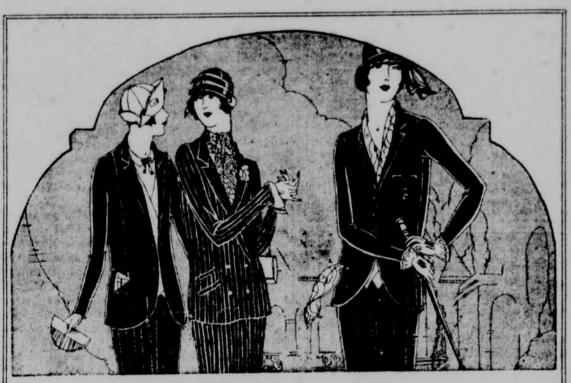

# Tailored Suits

in the Newest Spring Models

The pronounced vogue for suits has found instant response wherever introduced. The woman who chooses the tailored suit at Burgess-Nash is assured of correctness of style. And it is the suit which will undoubtedly be the favorite costume of women this spring.

There are styles becoming to every type of figure. And this is a most essential point, for the success of the tailored suit is in its perfect adaptability to one's individual figure. Models for young misses and more mature women. Sizes 14 to 44.

The Fabrics Are:

Mannish Twills Oxfords Poiret Twills Worsteds Hair-Line Stripes Pencil Stripes Mannish Mixtures in Plaids

and Stripes

Among the Models Are:

Single-Link Button Two-Button, Single Breasted Four-Button, Double Breasted The Strictly Tailored Longer Coat Hip-Length, Box Jacket Boyish Cut-Away, Short Jacket High-Buttoned Collars for Misses

Suit Section-Third Floor