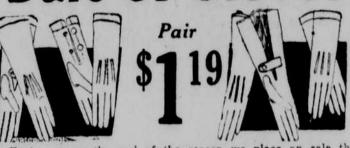

End of the Season Sale of Gloves

Each year at the end of the season we place on sale the broken lines of our French kid gloves, regardless of their former

We offer them at a ridiculously low price for one day only.

All are from our regular stock and include models with Paris
point and contrasting embroidered stitchings. All colors and
sizes, but not all sizes in every color. Values from \$2.50 to \$4.

Main Floor