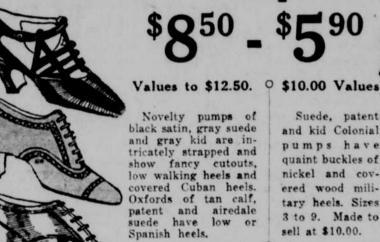

# Sale of New Pumps and Oxfords

Special for Saturday Only Costume Slips Aprons Special for Saturday are these striped and plain English sateen slips made with bodice tops and

Included in this special group of aprons are "Margaret Lee" and other well-known makes. Developed of percale and ginggathered at the sides to give the ham in a variety of colors and necessary fullness at the hips. checks. Trimmed with bias bind-In black, gray, tan and navy, with 3-inch hem; and flesh and ings of contrasting colors. Each white with hip hem. Sizes 36 have pockets and sashes. Sizes, small, medium and large.