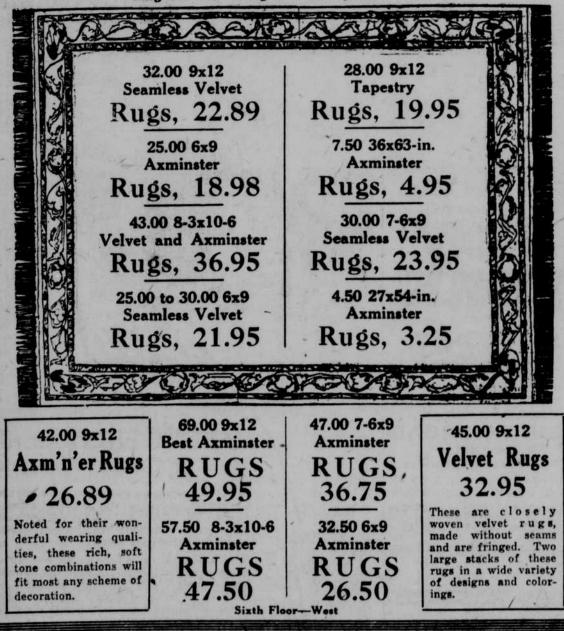

High From Alex, Smith & Sons' Auction **Together With Many Other Purchases** 

Take advantage of these remarkable rug values. Large, me-

primary will come in Georgia or Wednesday of next week. In Georgia there will be a hard fight between the arising of local opposition to Un- Underwood and McAdoo. In this case, as throughout the country, Under wood's friends seem to be disposed to

Georgia Is Next.

After Alabama, the next democratic

dium and small Wilton, Axminster, Velvet and Tapestry Rugs at prices that mean big savings. Buy on Our Easy Time Payment Plan

Every Regular Size 36 to 46