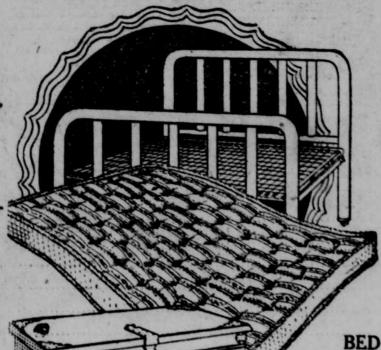

Some seamless, all colors, new, perfect goods. 9x12 ft. Wool and Fiber Rugs. Seamless, reversible. All colors.

\$13.95 LET HARTMAN **FEATHER** YOUR

DAY

BED

SALE

Complete with cretonne covered mattress; as illustrated, with flounce covering lower portion of bed. High grade spring—opens to full size bed in an instant. Choice of two patterns at this price. Limited stock, at....

Cedar Chest

45-Inch—Copper Trimmed Strongly built, and in attractive patterns, choice of two. This is a real bargain, one

that will make many new \$17.85 customers for Hartman's.

A typical Hartman bargain! Including 2inch continuous post steel bed, choice of walnut or Vernis Martin finish, comfortable, well tufted all-cotton mattress, and resilient link fabric spring to fit, as illustrated. The entire outfit sells ordinarily at \$42.50; \$29.98 special, for \$29.98