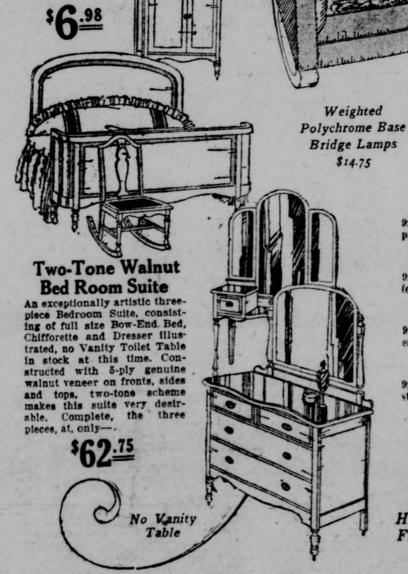

eats

Beef Shoulder Roust; per pound .... 13%6 Pot Roast; 1b .... 10¢ Small Pork Roast; per pound ......10¢ Young Roasting Chicken; lb....25¢ Cudahy's Rex Hams: per lb......17%¢ Fancy Bacon; per pound ......17%¢ Liver Sauscage; per pound ......15¢ Fresh Country Eggs; per dozen.....24¢ Brick Cheese; 1b. 24¢ Fancy Cream Cheese; per 1b.....27¢

Seward Creamery But-ter; per pkg....50¢

The same of the sa

Coffee Cakes: 15¢: 2 for 25¢ Home-made Cookles: per

Underwear Ladies' Silk Chemise \$2.49

Ladies' silk chemise, beautifully trimmed in the new colors. orchid, peach, flesh and white. Wonder-ful quality of silk. Sizes 36 to 44. Yoile Chemise,

\$1.39 Beautiful new votle chemise. The new craze in underwear; hemstitched and lace trimmed tops. Nice cool garments for

> Underwear-Second Floor.



Loose Cushion Davenport

Opens Into Full Size Bed With a Suite of this type your Living

Room may be instantly converted into a Bedroom, the full length Davenport canbe opened to a full-sized bed at night, as illustrated above.

Bedroom Bocker Shown below-two-tone walnut finish, \$3.50 value,

> 9x12 ft. Worsted Wiltons priced special Saturday, at.... Heavy grade, new and beautiful designs. Best wearing rugs made. 9x12 ft. heavy grade Axminsters, \$48.95 featured special for Saturday, at. . \$48.95

Persian, Oriental and floral designs. The best values ever offered. 9x12 ft. Seamless Velvets, fringed \$39.95 ends, special All-wool surface, durable and handsome in designs. 9x12 ft. Medium Weight Axmin- \$39.7

Some seamless, all colors, new, perfect goods. 9x12 ft. Wool and Fiber Rugs. Se