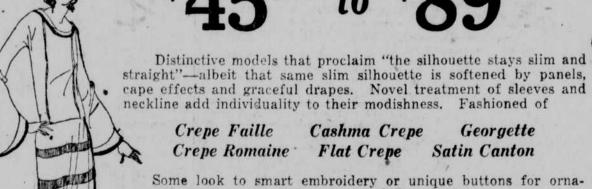

# New Silk Dresses for Spring

mentation, others are plain. In the spring shades:

Moss Green Paris Gray Lanvin Green Beige Stucco Brown Poudre Blue Navy Blue Stone Black

Misses' sizes, 14 to 20.

Women's sizes, 36 to 44.