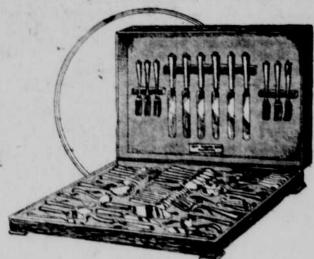

handle; six dinner forks, six tablespoons, six teaspoons, one butter knife and one sugar shell is priced at..... \$31.85

A set of six teaspoons, any pattern, is priced at .....

The 'Honeymoon' Chest (pictured)

is a 57-piece set, consisting of six knives, six forks, six salad forks, six teaspoons, six soup spoons, six butter spreaders and all \$91.85 the odd serving pieces; priced at...

Buy on Our Household Club Plan. See the wonderful display in our 16th Street Window.