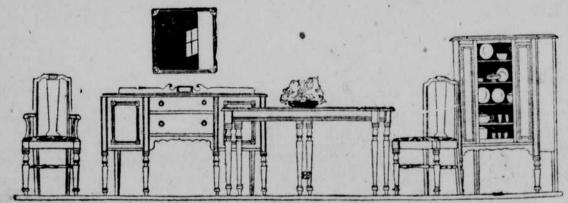

### The Last Week of Our February Furniture Sale Accessories

#### 8-Piece Dining Room Suite \$136.50 With Mellow-Toned Spanumbrian Finish

This is an opportunity to save an unusually large sum and at the same time purchase an 8-piece suite from one of the best known makers of fine furniture. The table, the popular oblong style, will extend to six feet, and its two-toned Spanumbrian finish is visible evidence of high standard quality. Many other sets : and complete suites at prices equally low.