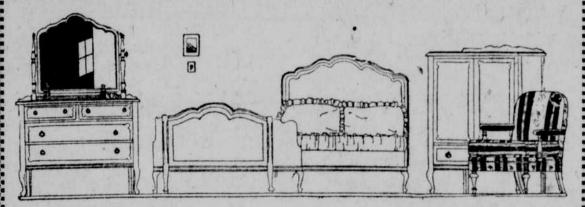

### The Last Week of Our February Furniture Sale Accessories

#### **Bedroom Completely Furnished \$186.50** With Bed, Dresser, Vanity and Chifforette

Four essential pieces for the bedroom, the bed, dresser, vanity and chifforette are marked at a figure ordinarily not covering the cost of fewer pieces. They are walnut combined with gumwood, with a rich two-toned brown finish. The bow-end bed is full size; the dresser, 48-inch size, has a generous mirror; the vanity is triple mirrored, and the chifforette is fitted with sliding trays.