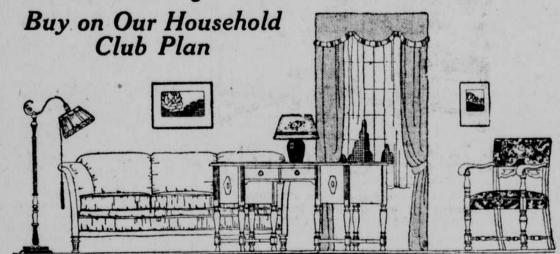

### The Last Week of Our February Furniture Sale Accessories

#### 3-Piece Taupe Mohair Suite \$269.50 Typical of Sales Values in Living Room Pieces

The sofa is large enough for three to sit on comfortably and embodies the desirable spring construction—loose spring cushions resting on a spring base and a spring back. The suite consists of a sofa, arm chair and wing chair.

is a 57-piece set, consisting of six knives, six forks, six salad forks, six teaspoons, six soup spoons, six butter spreaders and all \$91.85 the odd serving pieces; priced at...

Buy on Our Household Club Plan. See the wonderful display in our 16th Street Window.