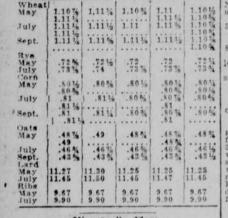

| <u>6-B</u>                                                                                                                                                                                                                                                                                                |                                                                                                                                                                                                                                                                                                                                                                                                                                                                                                                                                                                                                                                                                                                                                                                                                                                                  |                                                                                                                                                                                                                                                                                                                                                                                                                                                                                                                                                                                                                                                                                                                                                                                                                                                                                                                                                                                                                                                                                                                                                                                                                                                                                                                                                                                                                                                                                                                                                                                                                                                                                                                                                                                                                                                                                                                                                                                                                                                                                                                                     |                                                                                                                                                                                                                                                                                                                                                                                                                                                                                                                                                                                                                                                                                                                                                                                                                                                                                                                                                                                                                                                                                                                                                                                                                                                                                                                                                                                                                                                                                                                                                                                                                                                                                                                                                                                                                                                                                                                                                                                                                                                                                                                                |                                                                                                                                                                                                                                                                                                                                                                                                                                                                                                                                                                                                                                                                                                                                                                                                                                                                                                                                                                                                                                                                                                                                                                                                                                    |                                                                                                                                                                                                                                                                                                                                                                                                                                                                                                                                                                                                                                                                                                                                                                                                                                                                                                                                                                                                                                                                                                                                                                                                                                                                                                                                                                                                                                                                                                                                                                                                                                                                                                                                                                                                                                                                                                                                                                                                                                                                                                                                |                                                                                                                                                                                                                                                                                                                                                                                                                                                                                                                                                                                                                                                                                                                                                                                                                                                                                                                                                                                                                                                                                                                                                                                                                                                                                                                                                                                                                                                                                                                                                                                                                                                                                                                                                                                                                                                                                                                                                                                                                                                                                                                |                                                                                                                                                                                                                                                                                                                                                                                                                                          |
|-----------------------------------------------------------------------------------------------------------------------------------------------------------------------------------------------------------------------------------------------------------------------------------------------------------|------------------------------------------------------------------------------------------------------------------------------------------------------------------------------------------------------------------------------------------------------------------------------------------------------------------------------------------------------------------------------------------------------------------------------------------------------------------------------------------------------------------------------------------------------------------------------------------------------------------------------------------------------------------------------------------------------------------------------------------------------------------------------------------------------------------------------------------------------------------|-------------------------------------------------------------------------------------------------------------------------------------------------------------------------------------------------------------------------------------------------------------------------------------------------------------------------------------------------------------------------------------------------------------------------------------------------------------------------------------------------------------------------------------------------------------------------------------------------------------------------------------------------------------------------------------------------------------------------------------------------------------------------------------------------------------------------------------------------------------------------------------------------------------------------------------------------------------------------------------------------------------------------------------------------------------------------------------------------------------------------------------------------------------------------------------------------------------------------------------------------------------------------------------------------------------------------------------------------------------------------------------------------------------------------------------------------------------------------------------------------------------------------------------------------------------------------------------------------------------------------------------------------------------------------------------------------------------------------------------------------------------------------------------------------------------------------------------------------------------------------------------------------------------------------------------------------------------------------------------------------------------------------------------------------------------------------------------------------------------------------------------|--------------------------------------------------------------------------------------------------------------------------------------------------------------------------------------------------------------------------------------------------------------------------------------------------------------------------------------------------------------------------------------------------------------------------------------------------------------------------------------------------------------------------------------------------------------------------------------------------------------------------------------------------------------------------------------------------------------------------------------------------------------------------------------------------------------------------------------------------------------------------------------------------------------------------------------------------------------------------------------------------------------------------------------------------------------------------------------------------------------------------------------------------------------------------------------------------------------------------------------------------------------------------------------------------------------------------------------------------------------------------------------------------------------------------------------------------------------------------------------------------------------------------------------------------------------------------------------------------------------------------------------------------------------------------------------------------------------------------------------------------------------------------------------------------------------------------------------------------------------------------------------------------------------------------------------------------------------------------------------------------------------------------------------------------------------------------------------------------------------------------------|------------------------------------------------------------------------------------------------------------------------------------------------------------------------------------------------------------------------------------------------------------------------------------------------------------------------------------------------------------------------------------------------------------------------------------------------------------------------------------------------------------------------------------------------------------------------------------------------------------------------------------------------------------------------------------------------------------------------------------------------------------------------------------------------------------------------------------------------------------------------------------------------------------------------------------------------------------------------------------------------------------------------------------------------------------------------------------------------------------------------------------------------------------------------------------------------------------------------------------|--------------------------------------------------------------------------------------------------------------------------------------------------------------------------------------------------------------------------------------------------------------------------------------------------------------------------------------------------------------------------------------------------------------------------------------------------------------------------------------------------------------------------------------------------------------------------------------------------------------------------------------------------------------------------------------------------------------------------------------------------------------------------------------------------------------------------------------------------------------------------------------------------------------------------------------------------------------------------------------------------------------------------------------------------------------------------------------------------------------------------------------------------------------------------------------------------------------------------------------------------------------------------------------------------------------------------------------------------------------------------------------------------------------------------------------------------------------------------------------------------------------------------------------------------------------------------------------------------------------------------------------------------------------------------------------------------------------------------------------------------------------------------------------------------------------------------------------------------------------------------------------------------------------------------------------------------------------------------------------------------------------------------------------------------------------------------------------------------------------------------------|----------------------------------------------------------------------------------------------------------------------------------------------------------------------------------------------------------------------------------------------------------------------------------------------------------------------------------------------------------------------------------------------------------------------------------------------------------------------------------------------------------------------------------------------------------------------------------------------------------------------------------------------------------------------------------------------------------------------------------------------------------------------------------------------------------------------------------------------------------------------------------------------------------------------------------------------------------------------------------------------------------------------------------------------------------------------------------------------------------------------------------------------------------------------------------------------------------------------------------------------------------------------------------------------------------------------------------------------------------------------------------------------------------------------------------------------------------------------------------------------------------------------------------------------------------------------------------------------------------------------------------------------------------------------------------------------------------------------------------------------------------------------------------------------------------------------------------------------------------------------------------------------------------------------------------------------------------------------------------------------------------------------------------------------------------------------------------------------------------------|------------------------------------------------------------------------------------------------------------------------------------------------------------------------------------------------------------------------------------------------------------------------------------------------------------------------------------------------------------------------------------------------------------------------------------------|
| Omaha Grain                                                                                                                                                                                                                                                                                               | Chicago Grain                                                                                                                                                                                                                                                                                                                                                                                                                                                                                                                                                                                                                                                                                                                                                                                                                                                    | Omaha Livestock                                                                                                                                                                                                                                                                                                                                                                                                                                                                                                                                                                                                                                                                                                                                                                                                                                                                                                                                                                                                                                                                                                                                                                                                                                                                                                                                                                                                                                                                                                                                                                                                                                                                                                                                                                                                                                                                                                                                                                                                                                                                                                                     | Financial News                                                                                                                                                                                                                                                                                                                                                                                                                                                                                                                                                                                                                                                                                                                                                                                                                                                                                                                                                                                                                                                                                                                                                                                                                                                                                                                                                                                                                                                                                                                                                                                                                                                                                                                                                                                                                                                                                                                                                                                                                                                                                                                 | Cont. Motors                                                                                                                                                                                                                                                                                                                                                                                                                                                                                                                                                                                                                                                                                                                                                                                                                                                                                                                                                                                                                                                                                                                                                                                                                       | New York Bonds                                                                                                                                                                                                                                                                                                                                                                                                                                                                                                                                                                                                                                                                                                                                                                                                                                                                                                                                                                                                                                                                                                                                                                                                                                                                                                                                                                                                                                                                                                                                                                                                                                                                                                                                                                                                                                                                                                                                                                                                                                                                                                                 | 23 C M & St P cv 415 8 54 55 55 18 C M & St P 48 2577 15 75 77 15 19 13 Chicago Ryh 5877 15 77 19 77 19 13 Chicago Ryh 5877 15 77 19 18 C R I & P gen 4880 75 75 77 19 16 C R I & P ref 4876 55 76 55 76 55 76 55 76 55 76 55 76 55 76 55 76 55 76 55 76 55 76 55 76 55 76 55 76 55 76 55 76 55 76 55 76 55 76 55 76 55 76 55 76 55 76 55 76 55 76 55 76 55 76 55 76 55 76 55 76 55 76 55 76 55 76 55 76 55 76 55 76 55 76 55 76 55 76 55 76 55 76 55 76 55 76 55 76 55 76 55 76 55 76 55 76 55 76 55 76 55 76 55 76 55 76 55 76 55 76 55 76 55 76 55 76 55 76 55 76 55 76 55 76 55 76 55 76 55 76 55 76 55 76 55 76 55 76 55 76 55 76 55 76 55 76 55 76 55 76 55 76 55 76 55 76 55 76 55 76 55 76 55 76 55 76 55 76 55 76 55 76 55 76 55 76 55 76 55 76 55 76 55 76 55 76 55 76 55 76 55 76 55 76 55 76 55 76 55 76 55 76 55 76 55 76 55 76 55 76 55 76 55 76 55 76 55 76 55 76 55 76 55 76 55 76 55 76 55 76 55 76 55 76 55 76 55 76 55 76 55 76 55 76 55 76 55 76 55 76 55 76 55 76 55 76 55 76 55 76 55 76 55 76 55 76 55 76 55 76 55 76 55 76 55 76 55 76 55 76 55 76 55 76 55 76 55 76 55 76 55 76 55 76 55 76 55 76 55 76 55 76 55 76 55 76 55 76 55 76 55 76 55 76 55 76 55 76 55 76 55 76 55 76 55 76 55 76 55 76 55 76 55 76 55 76 55 76 55 76 55 76 55 76 55 76 55 76 55 76 55 76 55 76 55 76 55 76 55 76 55 76 55 76 55 76 55 76 55 76 55 76 55 76 55 76 55 76 55 76 55 76 55 76 55 76 55 76 55 76 55 76 55 76 55 76 55 76 55 76 55 76 55 76 55 76 55 76 55 76 55 76 55 76 55 76 55 76 55 76 55 76 55 76 55 76 55 76 55 76 55 76 55 76 55 76 55 76 55 76 55 76 55 76 55 76 55 76 55 76 55 76 55 76 55 76 55 76 55 76 55 76 55 76 55 76 55 76 55 76 55 76 55 76 55 76 55 76 55 76 55 76 55 76 55 76 55 76 55 76 55 76 55 76 55 76 55 76 55 76 55 76 55 76 55 76 55 76 55 76 55 76 55 76 55 76 55 76 55 76 55 76 55 76 55 76 55 76 55 76 55 76 55 76 55 76 55 76 55 76 55 76 55 76 55 76 55 76 55 76 55 76 55 76 55 76 75 76 55 76 75 76 75 76 75 76 75 76 75 76 75 76 75 76 75 76 75 76 75 76 75 76 75 76 75 76 75 76 75 76 75 76 75 76 75 76 75 76 75 76 75 76 75 76 75 76 75 75 75 75 75 75 75 75 | 29 Va-Car Chrn 78 79 % 78 % 78 % 78 % 78 % 78 % 78 % 78 %                                                                                                                                                                                                                                                                                                                                                                                |
| Omaha, Feb. 23.<br>Spot wheat: Buyers and sellers we<br>slow getting together. At time of goin<br>to press what sales that wer marks<br>up were unchanged to higher. R                                                                                                                                    | El Chicago, Feb. 23 Pressure was "off"                                                                                                                                                                                                                                                                                                                                                                                                                                                                                                                                                                                                                                                                                                                                                                                                                           | Omaha, Feb. 23.<br>Receipts were: Cattle, Hogs, Sheep.<br>Official Monday 8,374 18,640 11,454<br>Official Tuesday 8,879 21,701 19,551                                                                                                                                                                                                                                                                                                                                                                                                                                                                                                                                                                                                                                                                                                                                                                                                                                                                                                                                                                                                                                                                                                                                                                                                                                                                                                                                                                                                                                                                                                                                                                                                                                                                                                                                                                                                                                                                                                                                                                                               | New York, Feb. 25Total stock sales,<br>363,700 shares.<br>Twenty industrials averaged 98.46, net<br>gain, 45.<br>High, 1924, 101.24; low, 94.88.                                                                                                                                                                                                                                                                                                                                                                                                                                                                                                                                                                                                                                                                                                                                                                                                                                                                                                                                                                                                                                                                                                                                                                                                                                                                                                                                                                                                                                                                                                                                                                                                                                                                                                                                                                                                                                                                                                                                                                               | Deln. & Hud                                                                                                                                                                                                                                                                                                                                                                                                                                                                                                                                                                                                                                                                                                                                                                                                                                                                                                                                                                                                                                                                                                                                                                                                                        | New York, Feb. 23.—Firmer bond<br>prices were the rule today, Belgian Ss.<br>with a brisk advance of more than s<br>point, led the foreign list to higher.                                                                                                                                                                                                                                                                                                                                                                                                                                                                                                                                                                                                                                                                                                                                                                                                                                                                                                                                                                                                                                                                                                                                                                                                                                                                                                                                                                                                                                                                                                                                                                                                                                                                                                                                                                                                                                                                                                                                                                     | 25 Chile Copper 58107 % 100% 100%<br>5CCC & St L ref 6 Å 103 101% 102<br>9 Cleveland U T 589714 97 9734<br>1 Colo & So ref 4 588314 8314 83<br>8 8 9 8                                                                                                                                                                                                                                                                                                                                                                                                                                                                                                                                                                                                                                                                                                                                                                                                                                                                                                                                                                                                                                                                                                                                                                                                                                                                                                                                                                                                                                                                                                                                                                                                                                                                                                                                                                                                                                                                                                                                                         | 1 Wilson & C 715 97 91 95 14<br>1 Wilson & C 715 97 95 15 16<br>12 Young S & T 6s 96 5 95 14 98 14<br>277 Imp Jap 61 8 93 72 5 73                                                                                                                                                                                                                                                                                                        |
| Seipts were 67 cars. Fairly good deman<br>for corn, especially for the white an<br>yellow, while the mixed and off grad,<br>were a slow sale. Two days' receip<br>(yesterday being a holiday) were 176 ca.                                                                                                | the wheat market in today's short ses-<br>sion, and prices emerged with fair gains<br>finally. This strength in foreign mar-<br>dikets over the holiday was instrumental<br>in a higher opening. Backspreading be-<br>tween this market and Winnipeg with the<br>buying at Chicago, helped to sustain the<br>uptime.                                                                                                                                                                                                                                                                                                                                                                                                                                                                                                                                             | Official Wednesday. 8,394 33,122 106.13<br>Official Thursday. 4,361 24,718 13,346<br>Official Fifday. 2,033 21,910 6,566<br>Estimate Saturday 100 7,000<br>Six days this wk,32,141 115,221 52,676<br>Same 1ast week 23,142 24,884 54,71                                                                                                                                                                                                                                                                                                                                                                                                                                                                                                                                                                                                                                                                                                                                                                                                                                                                                                                                                                                                                                                                                                                                                                                                                                                                                                                                                                                                                                                                                                                                                                                                                                                                                                                                                                                                                                                                                             | Twenty railroads averaged \$4.09; net<br>gain, 24, 1924, \$5.90; low, \$2.74,<br>Stock prices displayed a firm tone in<br>foday's market with busiless on a re-                                                                                                                                                                                                                                                                                                                                                                                                                                                                                                                                                                                                                                                                                                                                                                                                                                                                                                                                                                                                                                                                                                                                                                                                                                                                                                                                                                                                                                                                                                                                                                                                                                                                                                                                                                                                                                                                                                                                                                |                                                                                                                                                                                                                                                                                                                                                                                                                                                                                                                                                                                                                                                                                                                                                                                                                                                                                                                                                                                                                                                                                                                                                                                                                                    | point, led the foreign list to higher<br>ground. Many of the French municipals<br>tecorded gains following the passage of<br>Premier Folncare's tax and economy bill,<br>and other strong spots were Denmark<br>6s and Czechoslovakia S. The S per cent                                                                                                                                                                                                                                                                                                                                                                                                                                                                                                                                                                                                                                                                                                                                                                                                                                                                                                                                                                                                                                                                                                                                                                                                                                                                                                                                                                                                                                                                                                                                                                                                                                                                                                                                                                                                                                                                        |                                                                                                                                                                                                                                                                                                                                                                                                                                                                                                                                                                                                                                                                                                                                                                                                                                                                                                                                                                                                                                                                                                                                                                                                                                                                                                                                                                                                                                                                                                                                                                                                                                                                                                                                                                                                                                                                                                                                                                                                                                                                                                                | Butter Review.<br>Chicago, Feb. 23.—The decline which<br>carried prices of fine butter to 2 centr<br>carried prices of fine butter to 2 centre                                                                                                                                                                                                                                                                                           |
| Rye and barley sold at uchange<br>priced. Omaha Carlot Sales.                                                                                                                                                                                                                                             | Wheat closed 4 @ % c higher; corn was<br>% @ % c higher; oats were unchanged to<br>% c advance, and rye ruled % c lower to<br>% c higher.<br>There was little change in the funda-                                                                                                                                                                                                                                                                                                                                                                                                                                                                                                                                                                                                                                                                               | Same two wks ngo. 29,965 99,681 47,510<br>Same three wks ago.35,521 106,749 43,847<br>Same year ago                                                                                                                                                                                                                                                                                                                                                                                                                                                                                                                                                                                                                                                                                                                                                                                                                                                                                                                                                                                                                                                                                                                                                                                                                                                                                                                                                                                                                                                                                                                                                                                                                                                                                                                                                                                                                                                                                                                                                                                                                                 | duced scale because of the absence of<br>many traders who were taking a three-<br>day holiday. Bullish sentiment was<br>created by Washington reports of a<br>sprengthening of reparation forces on<br>the two hull the decision of the French                                                                                                                                                                                                                                                                                                                                                                                                                                                                                                                                                                                                                                                                                                                                                                                                                                                                                                                                                                                                                                                                                                                                                                                                                                                                                                                                                                                                                                                                                                                                                                                                                                                                                                                                                                                                                                                                                 | Gen         Asphalt         40 %         23         40 %         23 %           Gen         Electric         208         206         2074         2054         2064         2074         2054         2064         2074         2054         2064         2074         2054         2064         2074         2054         2014         214         214         214         214         214         214         214         214         214         214         214         214         214         214         214         214         214         214         214         214         214         214         214         214         214         214         214         214         214         214         214         214         214         214         214         214         214         214         214         214         214         214         214         214         214         214         214         214         214         214         214         214         214         214         214         214         214         214         214         214         214         214         214         214         214         214         214         214         214         214<                           | bonds of the Pierce Oil company, which<br>is reported ready to do additional fi-<br>nancing, moved up 1% points. Public<br>Utility issues were in good demand but<br>Utility issues the proof demand but<br>price movements in the railroad group                                                                                                                                                                                                                                                                                                                                                                                                                                                                                                                                                                                                                                                                                                                                                                                                                                                                                                                                                                                                                                                                                                                                                                                                                                                                                                                                                                                                                                                                                                                                                                                                                                                                                                                                                                                                                                                                              | Bornt Nem         71/2                                                                                                                                                                                                                                                                                                                                                                                                                                                                                                                                                                                                                                                                                                                                                                                                                                                                                                                                                                                                                                                                                                                                                                                                                                                                                                                                                                                                                                                                                                                                                                                                                                                                                                                                                                                                                                                                                                                                                                                                                                                                                         | during the last week. Ine same uncertain of the markets continued uncertain.                                                                                                                                                                                                                                                                                                                                                             |
| WHEAT.<br>No. 1 spring wheat: 1 car. \$1.13.<br>No. 2 hard: 2 cars, \$1.05: 1 car. \$1.06<br>No. 3 hard: 3 cars, \$1.05.<br>No. 5 hard: 1 car. 96c.                                                                                                                                                       | mental news. The dock strike in the<br>United Kingdom still prevails and tends<br>to check the foreign demand of North<br>American grain, Liverpool wheat futures<br>advanced 1 to 12 pence the past two                                                                                                                                                                                                                                                                                                                                                                                                                                                                                                                                                                                                                                                         | mand improved, especially or desirable<br>grades, and more good cattle coming,<br>good to choice sterrs have advanced 25c<br>this week on fairly liberal supplies. Plain<br>and medium grades are little if any more                                                                                                                                                                                                                                                                                                                                                                                                                                                                                                                                                                                                                                                                                                                                                                                                                                                                                                                                                                                                                                                                                                                                                                                                                                                                                                                                                                                                                                                                                                                                                                                                                                                                                                                                                                                                                                                                                                                | the tax bid, the deputies to support the<br>Poincare tax plan and favorable trade<br>and business news.<br>Strength of the oil shares which were<br>bid u from the start, indicated that specu-                                                                                                                                                                                                                                                                                                                                                                                                                                                                                                                                                                                                                                                                                                                                                                                                                                                                                                                                                                                                                                                                                                                                                                                                                                                                                                                                                                                                                                                                                                                                                                                                                                                                                                                                                                                                                                                                                                                                | Gr North Ry pfd. 5745 5745<br>Golf States Steel. 837 8245 8245<br>Hayes Wheel. 47 4845 4645 4645<br>Hudson Motors. 2635 2645 2645 4646<br>Houston Oil. 7535 724 725 714                                                                                                                                                                                                                                                                                                                                                                                                                                                                                                                                                                                                                                                                                                                                                                                                                                                                                                                                                                                                                                                            | and other strong spots were Denmark<br>is and Creechoslovakia S. The 8 per cent<br>bonds of the Pierce Oil company, which<br>is reported ready to de additional fi-<br>nancing, moved up 1% points. Public<br>Utility issues were in good demand but<br>price movements in the railroad group<br>were narrow. United States government<br>issues were steady.<br>Total sales of bonds today, \$5,573,000.<br>Total sales of bonds for the week,<br>\$42,531,000.<br>New York, Feb. 25.—Following are io-<br>day's high, low and closing prices of<br>bends on the New York stock exchange,<br>and the total sales of each bond:<br>(U. S. bonds in dollars and Thirty-<br>seconds of dollars.)<br>United States Bonds.                                                                                                                                                                                                                                                                                                                                                                                                                                                                                                                                                                                                                                                                                                                                                                                                                                                                                                                                                                                                                                                                                                                                                                                                                                                                                                                                                                                                         | 2 Erier gen lien 4s. 54% 54% 54%<br>2 Fisk Rubber 8s. 103% 103% 103%<br>10 Gen El deb 5s. 101 101 101<br>5 Gendrich 6%s                                                                                                                                                                                                                                                                                                                                                                                                                                                                                                                                                                                                                                                                                                                                                                                                                                                                                                                                                                                                                                                                                                                                                                                                                                                                                                                                                                                                                                                                                                                                                                                                                                                                                                                                                                                                                                                                                                                                                                                        | Fine butter was in more than ample<br>supply for the requirements, while the<br>poorer qualities were scarce, and the nar-<br>row price range resulting tended to sup-<br>port the market on the better quality<br>because to shade the price even sight-<br>ly on fine butter put it in the same price<br>class with mediocre or even inferior but-<br>ter. This condition was true on all of<br>the mediocre, but especially so at New |
| No. 4 mixed: 1 car, 95c.<br>Sample: 1 car, 80c.<br>No. 3 durum: 1 car (amber), 99c.<br>CORN.<br>No. 2 white: 1 car, 75c.                                                                                                                                                                                  | days, while Winnipog also has been feld-<br>tively firm. The domestic markets as<br>a result have given a better account of<br>themselves.<br>Trade in the corn pit was considerably                                                                                                                                                                                                                                                                                                                                                                                                                                                                                                                                                                                                                                                                             | than steady, however, strength noted on<br>them early in the week being later lost.<br>The week's top on steers was \$10.40. She<br>stock moved up sharply, gaining 25c to<br>mostly 50c and stockers and feeders were<br>the stock moved up the backers and feeders were                                                                                                                                                                                                                                                                                                                                                                                                                                                                                                                                                                                                                                                                                                                                                                                                                                                                                                                                                                                                                                                                                                                                                                                                                                                                                                                                                                                                                                                                                                                                                                                                                                                                                                                                                                                                                                                           | lative uncashness over the Washington oil<br>investigation was being allayed. Atlantic<br>Refining moved up 4% points to 128%<br>and Tidewater advanced 3 to 141, while<br>net gains of a point or more were re-                                                                                                                                                                                                                                                                                                                                                                                                                                                                                                                                                                                                                                                                                                                                                                                                                                                                                                                                                                                                                                                                                                                                                                                                                                                                                                                                                                                                                                                                                                                                                                                                                                                                                                                                                                                                                                                                                                               | Hinois Central. 2614 2575 26 2619<br>Int Eng Com Co., 2414 25 25 26 26 26 27<br>Int Merc Marine. 24 24 24 24 24 24 24 24 24 24 24 24 24                                                                                                                                                                                                                                                                                                                                                                                                                                                                                                                                                                                                                                                                                                                                                                                                                                                                                                                                                                                                                                                                                            | New York, Feb. 23.—Following are to-<br>day's high, low and closing prices of<br>bends on the New York stock exchange,<br>and the total sales of each bond:<br>(if S bonds in dollars and Thirty-                                                                                                                                                                                                                                                                                                                                                                                                                                                                                                                                                                                                                                                                                                                                                                                                                                                                                                                                                                                                                                                                                                                                                                                                                                                                                                                                                                                                                                                                                                                                                                                                                                                                                                                                                                                                                                                                                                                              | 1 Goodyear T 5s 41,111 111 111 111<br>8 Gand Tnk Ry C 7s.113 4 112 4 112 4<br>13 Gad Tnk Ry C 6s.103 9 103 4 103 5<br>19 Grt North 7s A107 4 106 4 107<br>19 Hershey 6s                                                                                                                                                                                                                                                                                                                                                                                                                                                                                                                                                                                                                                                                                                                                                                                                                                                                                                                                                                                                                                                                                                                                                                                                                                                                                                                                                                                                                                                                                                                                                                                                                                                                                                                                                                                                                                                                                                                                        | York and Chicago.                                                                                                                                                                                                                                                                                                                                                                                                                        |
| No. 3 white: 2 cars, 713/c; 5 cars, 703/c;<br>No. 4 white: 1 car, 693/c; 2 cars, 690.<br>No. 5 white: 2 cars, 670.<br>No. 3 yellow: 3 cars, 703/c; 16 car<br>700; 1 car, 710.                                                                                                                             | 5. Scattered support by commission houses<br>and local buils whs encouraged on the<br>s, weak systs, and covering by shorts was<br>noted in the deferred months. Country<br>treeclips of corn were moderate.                                                                                                                                                                                                                                                                                                                                                                                                                                                                                                                                                                                                                                                     | were not on sale, and follows white were not on sale, and follows were nominally steady.<br>Quotations on Cattle-Good to choice beeves, \$9,22@10.40; fair to good beeves, \$1,250; do no to the sale of th | corded by General Asphalt, Fure On and<br>Plarce Oil preferred, most of the olhers<br>improving fractionally.<br>Steel charge displayed a strong under-<br>tone in further reflection of reports that<br>the United States Steel corporation was                                                                                                                                                                                                                                                                                                                                                                                                                                                                                                                                                                                                                                                                                                                                                                                                                                                                                                                                                                                                                                                                                                                                                                                                                                                                                                                                                                                                                                                                                                                                                                                                                                                                                                                                                                                                                                                                               | 101         Merc Mar pfd. 2015         3015         304         305           Inter Nickel.         135         135         135         135           Inter Paper         135         135         135         135           Invincible OII.         145         14         14         135           K C Southern.         195         187         195         195                                                                                                                                                                                                                                                                                                                                                                                                                                                                                                                                                                                                                                                                                                                                                                                                                                                                  | seconds of dollars.)<br>United States Bopds.<br>(Sales in \$1,000) fligh. Low. Close.<br>242 Liberty 3/2s                                                                                                                                                                                                                                                                                                                                                                                                                                                                                                                                                                                                                                                                                                                                                                                                                                                                                                                                                                                                                                                                                                                                                                                                                                                                                                                                                                                                                                                                                                                                                                                                                                                                                                                                                                                                                                                                                                                                                                                                                      | 7 Hud & M ref 5s A, 82 82% 82%<br>19 Hud & M ad inc 5s 62% 62% 62%<br>11 Humble O & R 51% 98% 98% 98%<br>12 Hi Bell Tel rf 5s. 96% 94% 94% 94%<br>2 Hi Cent 5%                                                                                                                                                                                                                                                                                                                                                                                                                                                                                                                                                                                                                                                                                                                                                                                                                                                                                                                                                                                                                                                                                                                                                                                                                                                                                                                                                                                                                                                                                                                                                                                                                                                                                                                                                                                                                                                                                                                                                 | Main support came from a meeting<br>sumptive demand. A large volume of<br>import butter moved into consumptive<br>channels.<br>That the reported decrease in produc-<br>tion during the preceding week was only<br>a temporary sotback, due to the effect<br>a temporary sotback, due to the effect                                                                                                                                      |
| No. 4 yellow: 1 car, 65%; 1 car, 67%;<br>No. 5 yellow: 3 cars, 67c; 1 car, 66%;<br>No. 3 mixed: 1 car, 68%;<br>No. 4 mixed: 1 car, 68%; 3 cars, 67c;<br>(car, 70c)                                                                                                                                        | Oats manifested an undertone of firm-<br>ress. Buying through commission houses<br>was of a better class than the selling.<br>Weakness in the northwest was re-<br>flected in the logal rye pit, and prices                                                                                                                                                                                                                                                                                                                                                                                                                                                                                                                                                                                                                                                      | (58.00) good to choice yearlings, 38.75.00<br>\$10.00; fair to good yearlings, 37.75.08.77.<br>common to fuir yearlings, 36.5007.75;<br>good to choice fed heifers, \$7.00058.00.<br>fair to good fed heifers, \$7.707.00; com-<br>tair to good fed heifers.                                                                                                                                                                                                                                                                                                                                                                                                                                                                                                                                                                                                                                                                                                                                                                                                                                                                                                                                                                                                                                                                                                                                                                                                                                                                                                                                                                                                                                                                                                                                                                                                                                                                                                                                                                                                                                                                        | operating at 94 per cent of capacity with<br>3 per cent below the record and of ex-<br>panding operations by the independents.<br>United States Steel common opened %<br>higher at 1044% and moved within a nat-                                                                                                                                                                                                                                                                                                                                                                                                                                                                                                                                                                                                                                                                                                                                                                                                                                                                                                                                                                                                                                                                                                                                                                                                                                                                                                                                                                                                                                                                                                                                                                                                                                                                                                                                                                                                                                                                                                               | Kennecott. 175 474 26 264 264 264 264 264 264 264 264 264                                                                                                                                                                                                                                                                                                                                                                                                                                                                                                                                                                                                                                                                                                                                                                                                                                                                                                                                                                                                                                                                                                                                                                          | 14         Liberty 20         18         59.8         59.8         59.8         59.8         59.8         59.8         59.8         59.8         59.8         59.8         59.8         59.8         59.8         59.8         59.4         59.4         59.4         59.4         59.4         59.4         59.4         59.4         59.4         59.4         59.4         59.4         59.4         59.4         59.4         59.4         59.4         59.4         59.4         59.4         59.4         59.4         59.4         59.4         59.4         59.4         59.4         59.4         59.4         59.4         59.4         59.4         59.4         59.4         59.4         59.4         59.4         59.4         59.4         59.5         59.5         59.5         59.5         59.5         59.5         59.5         59.5         59.5         59.5         59.5         59.5         59.5         59.5         59.5         59.5         59.5         59.5         59.5         59.5         59.5         59.5         59.5         59.5         59.5         59.5         59.5         59.5         59.5         59.5         59.5         59.5         59.5         59.5         59.5         59.5         <                                                                                                                                                                                                                                                                                                                                                                                                                                                                                                                                                                                                                                                                                                                                                                                                                                                                                | 22 Int R T 78 874 864 8754<br>36 Int R T 58 601 601 601 601 601 18<br>18 Int R T 75 6 614 614 614 614 614 614 614 614 614 6                                                                                                                                                                                                                                                                                                                                                                                                                                                                                                                                                                                                                                                                                                                                                                                                                                                                                                                                                                                                                                                                                                                                                                                                                                                                                                                                                                                                                                                                                                                                                                                                                                                                                                                                                                                                                                                                                                                                                                                    | That the reported decrease in produc-<br>tion during the preceding week was only<br>a temporary setback, due to the effect<br>of the storms in delaying the arrival of<br>cream at the creameries, was borne out<br>by the available production reports for<br>the week ending February 16.<br>Chicago Stocks.                                                                                                                           |
| No. 5 mixed: 2 cars, 65c.<br>No. 6 mixed: 1 car, 63 <sup>1</sup> 2c.<br>OATS, No. 3 white: 12 cars, 46 <sup>1</sup> 4c.<br>No. 4 white: 13 car, 45 <sup>5</sup> 4c. 45 <sup>1</sup> 4c.                                                                                                                   | c. lighter but prices showed fair gains.<br>Seattered support by commission houses<br>and local bulls whs encouraged on the<br>sweak spots, and covering by shorts was<br>noted in the deforced months. Country<br>receipts of corn were moderate.<br>Oats manifested an undertone of firm-<br>ness. Buying through commission houses<br>was of a better class than the selling.<br>Weakness in the northwest was re-<br>flected in the local rye pit, and prices<br>finismed irredularly.<br>Prividens were in moderate trade with<br>prices firming slightly for the day. Lard<br>was unchanged to 2% c higher and ribs<br>were unchanged.<br>Prividens were in the damage done<br>the wheat crop from lack of show pro-<br>tection and alternate freezing and thawing<br>is slight, at the same time time the vitality<br>of the plant has been weakened. The | Then to fair fed netters, \$4.50@a.30; choice<br>to prime fed eves, \$5.00@6.00; fair to good to<br>choice fed cows, \$5.00@6.00; fair to good<br>fed cows, \$1.00@5.00; common to fair fed<br>cows, \$2.20@3.75; good to choice feeders,<br>\$7.50@8.25; fair to good feeders, \$6.75@                                                                                                                                                                                                                                                                                                                                                                                                                                                                                                                                                                                                                                                                                                                                                                                                                                                                                                                                                                                                                                                                                                                                                                                                                                                                                                                                                                                                                                                                                                                                                                                                                                                                                                                                                                                                                                             | row range, closing at the opening price,<br>Republic and Bethlehem Stevis improved<br>fractionally. Otis Steel preferred moved<br>up 1% to 71, a new top, on speculative<br>expectations of an early resumption of<br>dividends and reports that 1923 earnings                                                                                                                                                                                                                                                                                                                                                                                                                                                                                                                                                                                                                                                                                                                                                                                                                                                                                                                                                                                                                                                                                                                                                                                                                                                                                                                                                                                                                                                                                                                                                                                                                                                                                                                                                                                                                                                                 | Linna Locomotive, 6546 65 6545 6545<br>Loose Wiles 5245<br>Louisville & Nash 89 8545<br>Mack Truck                                                                                                                                                                                                                                                                                                                                                                                                                                                                                                                                                                                                                                                                                                                                                                                                                                                                                                                                                                                                                                                                                                                                 | Foreign.<br>7 Ant Jur M W 6s 79 7834 79<br>23 Argentine 7s 1914 10134 10134<br>565                                                                                                                                                                                                                                                                                                                                                                                                                                                                                                                                                                                                                                                                                                                                                                                                                                                                                                                                                                                                                                                                                                                                                                                                                                                                                                                                                                                                                                                                                                                                                                                                                                                                                                                                                                                                                                                                                                                                                                                                                                             | 1 K City P & L 5s 91 91 91<br>2 K City P & L 5s 91 91 91                                                                                                                                                                                                                                                                                                                                                                                                                                                                                                                                                                                                                                                                                                                                                                                                                                                                                                                                                                                                                                                                                                                                                                                                                                                                                                                                                                                                                                                                                                                                                                                                                                                                                                                                                                                                                                                                                                                                                                                                                                                       | Armour & Co., Iil, pfd., 12%, 11<br>Armour & Co., Del pfd., 93                                                                                                                                                                                                                                                                                                                                                                           |
| Nampie: 1 car, 45 %c.<br>No. 3 mixed: 1 car, 46%c.<br>RYE.<br>No. 4: 1 car, 60c.<br>BARLEY.<br>No. 3: 2 cars. 64%c.                                                                                                                                                                                       | Chicago, Feb. 23—Accepted authorities,<br>point out that while the damage done<br>the wheat crop from lack of snow pro-<br>tection and alternate freezing and thawing<br>whether at the same time the vitality                                                                                                                                                                                                                                                                                                                                                                                                                                                                                                                                                                                                                                                   | 7.50; common to fair feeders, \$1.50%6.50;<br>food to choice stockers, \$7.250% 90; fair<br>to good stockers, \$6.25%7.25; common to<br>fair stockers, \$5.00%6.50; transv.stock-<br>ers, \$3.50%4.75; stock heifers, \$3.55%5.55;                                                                                                                                                                                                                                                                                                                                                                                                                                                                                                                                                                                                                                                                                                                                                                                                                                                                                                                                                                                                                                                                                                                                                                                                                                                                                                                                                                                                                                                                                                                                                                                                                                                                                                                                                                                                                                                                                                  | will show operating profits of about \$2-<br>100.000 as against a loss of \$14200.000<br>in 1922.<br>Passing of the Calumet and Hecka divi-<br>dend, necessitated by the low price of                                                                                                                                                                                                                                                                                                                                                                                                                                                                                                                                                                                                                                                                                                                                                                                                                                                                                                                                                                                                                                                                                                                                                                                                                                                                                                                                                                                                                                                                                                                                                                                                                                                                                                                                                                                                                                                                                                                                          | Marland<br>Mexican Sea                                                                                                                                                                                                                                                                                                                                                                                                                                                                                                                                                                                                                                                                                                                                                                                                                                                                                                                                                                                                                                                                                                                                                                                                             | 26 C of Bordeaux 6s. 765, 765, 765, 765, 765, 1 C of Bordeaux 6s. 765, 765, 88 88 88 88 23 C of G Prag 754s, 83 82 82 75, 8 C of G Prag 754s, 85 82 82 75, 8 C of Marselles 6s. 765, 765, 765, 765, 90 75, 90 75, 91 90 75, 91 90 75, 91 90 75, 91 90 75, 91 90 75, 91 90 75, 91 90 75, 91 90 75, 91 90 75, 91 90 75, 91 90 75, 91 90 75, 91 90 75, 91 90 75, 91 90 75, 91 90 75, 91 90 75, 91 90 75, 91 90 75, 91 90 75, 91 90 75, 91 90 75, 91 90 75, 91 90 75, 91 90 75, 91 90 75, 91 90 75, 91 90 75, 91 90 75, 91 90 75, 91 90 75, 91 90 75, 91 90 75, 91 90 75, 91 90 75, 91 90 75, 91 90 75, 91 90 75, 91 90 75, 91 90 75, 91 90 75, 91 90 75, 91 90 75, 91 90 75, 91 90 75, 91 90 75, 91 90 75, 91 90 75, 91 90 75, 91 90 75, 91 90 75, 91 90 75, 91 90 75, 91 90 75, 91 90 75, 91 90 75, 91 90 75, 91 90 75, 91 90 75, 91 90 75, 91 90 75, 91 90 75, 91 90 75, 91 90 75, 91 90 75, 91 90 75, 91 90 75, 91 90 75, 91 90 75, 91 90 75, 91 90 75, 91 90 75, 91 90 75, 91 90 75, 91 90 75, 91 90 75, 91 90 75, 91 90 75, 91 90 75, 91 90 75, 91 90 75, 91 90 75, 91 90 75, 91 90 75, 91 90 75, 91 90 75, 91 90 75, 91 90 75, 91 90 75, 91 90 75, 91 90 75, 91 90 75, 91 90 75, 91 90 75, 91 90 75, 91 90 75, 91 90 75, 91 90 75, 91 90 75, 91 90 75, 91 90 75, 91 90 75, 91 90 75, 91 90 75, 91 90 75, 91 90 75, 91 90 75, 91 90 75, 91 90 75, 91 90 75, 91 90 75, 91 90 75, 91 90 75, 91 90 75, 91 90 75, 91 90 75, 91 90 75, 91 90 75, 91 90 75, 91 90 75, 91 90 75, 91 90 75, 91 90 75, 91 90 75, 91 90 75, 91 90 75, 91 90 75, 91 90 75, 91 90 75, 91 90 75, 91 90 75, 91 90 75, 91 90 75, 91 90 75, 91 90 75, 91 90 75, 91 90 75, 91 90 75, 91 90 75, 91 90 75, 91 90 75, 91 90 75, 91 90 75, 91 90 75, 91 90 75, 91 90 75, 91 90 75, 91 90 75, 91 90 75, 91 90 75, 91 90 75, 91 90 75, 91 90 75, 91 90 75, 91 90 75, 91 90 75, 91 90 75, 91 90 75, 91 90 75, 91 90 75, 91 90 75, 91 90 75, 91 90 75, 91 90 75, 91 90 75, 91 90 75, 91 90 75, 91 90 75, 91 90 75, 91 90 75, 91 90 75, 91 90 75, 91 90 75, 91 90 75, 91 90 75, 91 90 75, 91 90 75, 91 90 75, 91 90 75, 91 90 75, 91 90 75, 91 90 75, 91 90 75, 91 90  | 2 L S & M S d 4s '31 92's '92's 92's<br>10 Liggett & My 5s 96's 96's 96's<br>14 Louis & Na 5s' '03 99's 99's 99's<br>1 Louis & Nash uni 4s 89's 89's 89's                                                                                                                                                                                                                                                                                                                                                                                                                                                                                                                                                                                                                                                                                                                                                                                                                                                                                                                                                                                                                                                                                                                                                                                                                                                                                                                                                                                                                                                                                                                                                                                                                                                                                                                                                                                                                                                                                                                                                      | Cont Motors                                                                                                                                                                                                                                                                                                                                                                                                                              |
| Daily Inspection of Grain Receipts.                                                                                                                                                                                                                                                                       | tection and atternate freezang and within<br>is alight, at the same time the vitality<br>of the plant has been weakened. The<br>deduction is that unfavorable weather<br>during Match and April will have more<br>than the usual damaging effect.                                                                                                                                                                                                                                                                                                                                                                                                                                                                                                                                                                                                                | 7.60: veal calves, \$4.00@9.60: bulls, stags<br>etc., \$4.00@6.00.<br>Hogs-Receipts, 7.000 head. Scant sup-<br>plies together with a broad shipper de-<br>mand sent prices to moderately higher<br>levels in this morning's session. Shippers<br>were out early after the best quality<br>butcher hogs and movement became ac-                                                                                                                                                                                                                                                                                                                                                                                                                                                                                                                                                                                                                                                                                                                                                                                                                                                                                                                                                                                                                                                                                                                                                                                                                                                                                                                                                                                                                                                                                                                                                                                                                                                                                                                                                                                                      | copper, brought about some sening of<br>copper shares. Utah dropping 1½ points<br>and Anaconda, 1.<br>Some of the strong spots in the In-<br>dustrial group were Haldwin, Dupont,<br>General Electric U. S. Alcohol U. S.                                                                                                                                                                                                                                                                                                                                                                                                                                                                                                                                                                                                                                                                                                                                                                                                                                                                                                                                                                                                                                                                                                                                                                                                                                                                                                                                                                                                                                                                                                                                                                                                                                                                                                                                                                                                                                                                                                      | Mo Pacific pfd . 34% 34% 34% 34% 33%<br>Mont - Ward . 26% 25% 26% 25%<br>Mother-Lode                                                                                                                                                                                                                                                                                                                                                                                                                                                                                                                                                                                                                                                                                                                                                                                                                                                                                                                                                                                                                                                                                                                                               | 3 C of R de Jan 8s 47 91 90 2 91<br>10 Czechoslovak Re 8s 9519 95 9555<br>2 Dep of Celler 7s. 802 803 803<br>7 D of C 835 5 0 129 1613 161 1013<br>15 D of Can 5s 52 1603 100 100<br>5 Dut E and 54 52 93 875 875 875                                                                                                                                                                                                                                                                                                                                                                                                                                                                                                                                                                                                                                                                                                                                                                                                                                                                                                                                                                                                                                                                                                                                                                                                                                                                                                                                                                                                                                                                                                                                                                                                                                                                                                                                                                                                                                                                                                          |                                                                                                                                                                                                                                                                                                                                                                                                                                                                                                                                                                                                                                                                                                                                                                                                                                                                                                                                                                                                                                                                                                                                                                                                                                                                                                                                                                                                                                                                                                                                                                                                                                                                                                                                                                                                                                                                                                                                                                                                                                                                                                                | Dan Hoone         119         120           Descre pfd         70 %         14 %           Eddy Paper         34 %         34 %           Libby         51 %         34 %           Nat Leather         34 %         34 %           Ounker Oats         280         28 %                                                                                                                                                                 |
| Hard winter: s cars No. 5, 1 ca<br>a, 3 cars No. 4, 4 cars No. 5, 1 ca<br>sample,<br>Mixed: 1 car No. 2, 3 cars No. 3,<br>cars No. 5,<br>Spring: 1 car No. 1, 1 car No. 2, 1 ca                                                                                                                           | <ul> <li>It is the anticipation of a regular<br/>crop scare this spring, together with the<br/>sepectation that the northwest access<br/>will be cut sharply that are attracting.</li> <li>the increased speculative interest in the<br/>deferred months. May wheat has been</li> </ul>                                                                                                                                                                                                                                                                                                                                                                                                                                                                                                                                                                          | levels in this morning's session. Shippers<br>were out early after the best quality<br>buicher hogs and movement became ac-<br>tive at prices fully 100 25c higher than<br>Friday. Packers were also active and<br>movement to this beneated of the trade                                                                                                                                                                                                                                                                                                                                                                                                                                                                                                                                                                                                                                                                                                                                                                                                                                                                                                                                                                                                                                                                                                                                                                                                                                                                                                                                                                                                                                                                                                                                                                                                                                                                                                                                                                                                                                                                           | Rubber, Bosch Magneto, and Cuyamel<br>Fruit, up 1 to 2 points.<br>Strength and activity of Southern Rail-<br>way, which established a record top for<br>all time at 49%, up 1%, was the feature                                                                                                                                                                                                                                                                                                                                                                                                                                                                                                                                                                                                                                                                                                                                                                                                                                                                                                                                                                                                                                                                                                                                                                                                                                                                                                                                                                                                                                                                                                                                                                                                                                                                                                                                                                                                                                                                                                                                | N Y Central 100 100 100 100 100 100 100 100 100                                                                                                                                                                                                                                                                                                                                                                                                                                                                                                                                                                                                                                                                                                                                                                                                                                                                                                                                                                                                                                                                                                                                                                                    | 1 Dut E Ind 5158 53 575 575 575 575<br>7 Framerican 7158 5655 555 555<br>59 French Rep 38 965 65 555<br>95 French Rep 94 535 94<br>1 Japanese 1st 428 57 57 97<br>38 Japanese 45 565 3055 8015<br>81 K Belgium 88 1015 101 101                                                                                                                                                                                                                                                                                                                                                                                                                                                                                                                                                                                                                                                                                                                                                                                                                                                                                                                                                                                                                                                                                                                                                                                                                                                                                                                                                                                                                                                                                                                                                                                                                                                                                                                                                                                                                                                                                                 | 25 Mo Pac gen 48 53% 53% 53%<br>6 Mont Pow 58 A 95% 95 95<br>1 N E T & T itt 58 98% 98% 98%                                                                                                                                                                                                                                                                                                                                                                                                                                                                                                                                                                                                                                                                                                                                                                                                                                                                                                                                                                                                                                                                                                                                                                                                                                                                                                                                                                                                                                                                                                                                                                                                                                                                                                                                                                                                                                                                                                                                                                                                                    | Swife A Co 20 4 24 14                                                                                                                                                                                                                                                                                                                                                                                                                    |
| No. 3.<br>One car No. 4 hard winter. Total 3<br>cars.<br>CORN.<br>Tellow: 1 car No. 2, 25 cars No. 3, 1                                                                                                                                                                                                   | 6 draggy lately, owing to the scattered<br>acling by loans, who are thought to have<br>reinstated their lines in the July and Sep-<br>s tember.                                                                                                                                                                                                                                                                                                                                                                                                                                                                                                                                                                                                                                                                                                                  | was noted at a $10\oplus20^\circ$ advance. The<br>bulk of the sales was at \$6.50 $\oplus$ .85, with<br>top for the day, \$5.90. Under liberal ar-<br>rivals and a rather indifferent demand<br>prices show a 10 $\oplus$ 150 loss as compared                                                                                                                                                                                                                                                                                                                                                                                                                                                                                                                                                                                                                                                                                                                                                                                                                                                                                                                                                                                                                                                                                                                                                                                                                                                                                                                                                                                                                                                                                                                                                                                                                                                                                                                                                                                                                                                                                      | of the trading in railroad shares. Other<br>strong spois in that group were Nor-<br>folk & Western, Lackawanna, New<br>Orleans, Texas & Mexico, Eris second<br>preferred, Western Maryland second pre-                                                                                                                                                                                                                                                                                                                                                                                                                                                                                                                                                                                                                                                                                                                                                                                                                                                                                                                                                                                                                                                                                                                                                                                                                                                                                                                                                                                                                                                                                                                                                                                                                                                                                                                                                                                                                                                                                                                         | Owens Bottle                                                                                                                                                                                                                                                                                                                                                                                                                                                                                                                                                                                                                                                                                                                                                                                                                                                                                                                                                                                                                                                                                                                                                                                                                       | <ul> <li>46 K. Beigum 7428.12095.100 10034</li> <li>17 K. Denmark 68</li></ul>                                                                                                                                                                                                                                                                                                                                                                                                                                                                                                                                                                                                                                                                                                                                                                                                                                                                                                                                                                                                                                                                                                                                                                                                                                                                                                                                                                                                                                                                                                                                                                                                                                                                                                                                                                                                                                                                                                                                                                                                                                                 | 1 N Y Edia ref 64-8 110 % 101 101%<br>1 N Y Edia ref 64-8 110% 110 % 110%<br>7 NYNH&H ev 68 48 68 673, 673,<br>4 N Y Ry al 5s cf dp. 1% 1% 1% 1%                                                                                                                                                                                                                                                                                                                                                                                                                                                                                                                                                                                                                                                                                                                                                                                                                                                                                                                                                                                                                                                                                                                                                                                                                                                                                                                                                                                                                                                                                                                                                                                                                                                                                                                                                                                                                                                                                                                                                               | Yellow Mfg. Co 36 42 42 47<br>Yellow Cab                                                                                                                                                                                                                                                                                                                                                                                                 |
| Mixed: 1 car No. 4.<br>White: 5 cars No. 3, 6 cars No. 4<br>1 car sample.<br>Mixed: 35 cars No. 3, 14 cars No. 4.                                                                                                                                                                                         | 000 bushels the previous week, and 5                                                                                                                                                                                                                                                                                                                                                                                                                                                                                                                                                                                                                                                                                                                                                                                                                             | No. Av. Sh. Fr. No. Av. Sh. Pr.<br>73.,243 40 \$6 50 77. 182 \$6 55                                                                                                                                                                                                                                                                                                                                                                                                                                                                                                                                                                                                                                                                                                                                                                                                                                                                                                                                                                                                                                                                                                                                                                                                                                                                                                                                                                                                                                                                                                                                                                                                                                                                                                                                                                                                                                                                                                                                                                                                                                                                 | Adding humber of Prench france which                                                                                                                                                                                                                                                                                                                                                                                                                                                                                                                                                                                                                                                                                                                                                                                                                                                                                                                                                                                                                                                                                                                                                                                                                                                                                                                                                                                                                                                                                                                                                                                                                                                                                                                                                                                                                                                                                                                                                                                                                                                                                           | Pere Marquette 2314 73834 38 4 28<br>Phillips Pete 2314 73834 38 4 28<br>Pierce - Arow 10                                                                                                                                                                                                                                                                                                                                                                                                                                                                                                                                                                                                                                                                                                                                                                                                                                                                                                                                                                                                                                                                                                                                          | 27         K. Serbs Cr. Si Ss                                                                                                                                                                                                                                                                                                                                                                                                                                                                                                                                                                                                                                                                                                                                                                                                                                                                                                                                                                                                                                                                                                                                                                                                                                                                                                                                                                                                                                                                                                                                                                                                                                                                                                                                                                                                                                                                                                                                                                                                                                                                                                  | 6 N A Edison a f 6s. 9215 9215 9215                                                                                                                                                                                                                                                                                                                                                                                                                                                                                                                                                                                                                                                                                                                                                                                                                                                                                                                                                                                                                                                                                                                                                                                                                                                                                                                                                                                                                                                                                                                                                                                                                                                                                                                                                                                                                                                                                                                                                                                                                                                                            | East St Louis, 11. Feb. 23 - Hogs-<br>Receipts, 10,000. Market for butcher has<br>strong to shade higher: others weak<br>lower; top. \$7.15; buik 190-pound and up,<br>\$7.1007.15; 168 to 180-pound \$5.55.07.161<br>pigs and light lights, dull; few 130 to<br>160-pound kinds, \$5.50.07.90; 110 to 130-                                                                                                                              |
| Car No. 6.<br>Total 111 cars.<br>OATS.<br>White: 1 car No. 2. 11 cars No. 3,<br>cars No. 4; mixed, 1 car No. 4.<br>Total 18 cars. Drug                                                                                                                                                                    | ischt. The government report to be is-<br>sued March 10, is expected to confirm this<br>bellef.<br>According to federal advices the Argen-<br>tine wheat crop this year is now esti-                                                                                                                                                                                                                                                                                                                                                                                                                                                                                                                                                                                                                                                                             | $\begin{array}{cccccccccccccccccccccccccccccccccccc$                                                                                                                                                                                                                                                                                                                                                                                                                                                                                                                                                                                                                                                                                                                                                                                                                                                                                                                                                                                                                                                                                                                                                                                                                                                                                                                                                                                                                                                                                                                                                                                                                                                                                                                                                                                                                                                                                                                                                                                                                                                                                | chamber of deputies, was the feature of<br>the otherwise qujet trading in the foreign<br>exchange market. Demand stering heid<br>fairly stendy around \$4.31, and the other<br>European entrances showed only nominal                                                                                                                                                                                                                                                                                                                                                                                                                                                                                                                                                                                                                                                                                                                                                                                                                                                                                                                                                                                                                                                                                                                                                                                                                                                                                                                                                                                                                                                                                                                                                                                                                                                                                                                                                                                                                                                                                                          | Pro & Ref 36 1 35 25 35 35 35 26 26 26 26 26 26 26 26 26 26 26 26 26                                                                                                                                                                                                                                                                                                                                                                                                                                                                                                                                                                                                                                                                                                                                                                                                                                                                                                                                                                                                                                                                                                                                                               |                                                                                                                                                                                                                                                                                                                                                                                                                                                                                                                                                                                                                                                                                                                                                                                                                                                                                                                                                                                                                                                                                                                                                                                                                                                                                                                                                                                                                                                                                                                                                                                                                                                                                                                                                                                                                                                                                                                                                                                                                                                                                                                                | <ul> <li>Pacific G &amp; E 5s 924</li> <li>Pacific T &amp; T 5s '52 914</li> <li>Pacific T &amp; T 5s '52 914</li> <li>Penn R R 64/s 1084</li> <li>1084</li> <li>1084</li> <li>1084</li> <li>1084</li> </ul>                                                                                                                                                                                                                                                                                                                                                                                                                                                                                                                                                                                                                                                                                                                                                                                                                                                                                                                                                                                                                                                                                                                                                                                                                                                                                                                                                                                                                                                                                                                                                                                                                                                                                                                                                                                                                                                                                                   | 160-pound kinds, 56.50 (5.90; 110 to 170-<br>nound pigs, 55.75 (5.50; packer sows,<br>56.00.<br>Cattle-Receipts, 250. Market, com-<br>pared with week ago: Lightweight com-<br>mon steers, steady; other steers and light                                                                                                                                                                                                                |
| RYE.<br>1 car No. 1, 1 car No. 2, 1 car No. 4<br>Total 2 cars.<br>BARLEY.<br>2 cars No. 3.<br>Total 2 cars.                                                                                                                                                                                               | mated at 259,000,009 bushels, or 10,000,-<br>000 bushels higher than early estimates.<br>Shipments of wheat from the southern<br>bemisphere to date have been on a larger<br>scale than last season.                                                                                                                                                                                                                                                                                                                                                                                                                                                                                                                                                                                                                                                             | $\begin{array}{cccccccccccccccccccccccccccccccccccc$                                                                                                                                                                                                                                                                                                                                                                                                                                                                                                                                                                                                                                                                                                                                                                                                                                                                                                                                                                                                                                                                                                                                                                                                                                                                                                                                                                                                                                                                                                                                                                                                                                                                                                                                                                                                                                                                                                                                                                                                                                                                                | changes. Argentine peeos were strong.<br>The weekly clearing house statement<br>shows increases of \$15,574,000 in hoans,<br>discounts and investments: \$264,000 in<br>cash in own vaults and \$13,551,000 in<br>time deposits. Net demand deposits                                                                                                                                                                                                                                                                                                                                                                                                                                                                                                                                                                                                                                                                                                                                                                                                                                                                                                                                                                                                                                                                                                                                                                                                                                                                                                                                                                                                                                                                                                                                                                                                                                                                                                                                                                                                                                                                           | Reading Rites 17 16 17 16<br>Reading Rites 17 16 17 16<br>Replagle                                                                                                                                                                                                                                                                                                                                                                                                                                                                                                                                                                                                                                                                                                                                                                                                                                                                                                                                                                                                                                                                                                                                                                 | 1 St Queensland 6s . 100 100 100<br>9 St Rio Gr d S 8s . 96 15 96 15 96 15<br>2 St S Paulo s f 8s . 107 5 107 5 107 5<br>16 Swims Con 8s                                                                                                                                                                                                                                                                                                                                                                                                                                                                                                                                                                                                                                                                                                                                                                                                                                                                                                                                                                                                                                                                                                                                                                                                                                                                                                                                                                                                                                                                                                                                                                                                                                                                                                                                                                                                                                                                                                                                                                                       | 13 Penn R R gen 414 30 90% 9014 9015<br>4 Pere Marq ref 5s. 921% 825% 921%<br>19 Phila Coref 6s. 10214 101% 101%<br>1 Phila Co 545 9114 9114 9114<br>3 Pierce Arrow Ss. 72 73 72                                                                                                                                                                                                                                                                                                                                                                                                                                                                                                                                                                                                                                                                                                                                                                                                                                                                                                                                                                                                                                                                                                                                                                                                                                                                                                                                                                                                                                                                                                                                                                                                                                                                                                                                                                                                                                                                                                                               | yearling steers and heiters, iso higher;<br>bologna bulls, 15 6 25 bigher; light veal-<br>ers, 25c higher; other classes, steady.<br>Tops for week: Steers, 55.60; mixed<br>yearling; 55.60. Bulks for week: Steers.                                                                                                                                                                                                                     |
| OMAHA RECEIPTS AND SHIPMENTS<br>(Carlots.)<br>Receipts- Today Wk. Ago. Yr. Ago<br>Wheat                                                                                                                                                                                                                   | Kansas City, Feb. 23(United States<br>Department of Agriculture.)-Cattle-Re-<br>ceipts, 500 head; caives, 100 head; for<br>weighty beeves, heavyweights and                                                                                                                                                                                                                                                                                                                                                                                                                                                                                                                                                                                                                                                                                                      | quotably steady. Fat lambs displayed a<br>firm undertone throughout the week.<br>While the full advance scored initial days<br>vere not sustained, a gain of mostly 10<br>@20e over last Saturday is shown on the                                                                                                                                                                                                                                                                                                                                                                                                                                                                                                                                                                                                                                                                                                                                                                                                                                                                                                                                                                                                                                                                                                                                                                                                                                                                                                                                                                                                                                                                                                                                                                                                                                                                                                                                                                                                                                                                                                                   | dropped \$11,760,600 and the reserve of<br>member banks in the federal reserve bank<br>dropped \$50,461,000. Aggregate reserve<br>totaled \$506,968,000, leaving a deficity in<br>reserve of \$5,603,550, a decrease of \$42,-5                                                                                                                                                                                                                                                                                                                                                                                                                                                                                                                                                                                                                                                                                                                                                                                                                                                                                                                                                                                                                                                                                                                                                                                                                                                                                                                                                                                                                                                                                                                                                                                                                                                                                                                                                                                                                                                                                                | St L & San Fran 2114 2134 2114 2114<br>St L & S W 2874 3834 3854 28<br>Schulte Cig Strs. 10374 10254 10374 10354 00                                                                                                                                                                                                                                                                                                                                                                                                                                                                                                                                                                                                                                                                                                                                                                                                                                                                                                                                                                                                                                                                                                                | 2 Amer Smelt 6s 1024 1024 1024<br>2 Am Smelt 5s 924 924 924                                                                                                                                                                                                                                                                                                                                                                                                                                                                                                                                                                                                                                                                                                                                                                                                                                                                                                                                                                                                                                                                                                                                                                                                                                                                                                                                                                                                                                                                                                                                                                                                                                                                                                                                                                                                                                                                                                                                                                                                                                                                    | 42 Punta Alegre S 7s. 1174 116 1174<br>1 Reading gen 4s                                                                                                                                                                                                                                                                                                                                                                                                                                                                                                                                                                                                                                                                                                                                                                                                                                                                                                                                                                                                                                                                                                                                                                                                                                                                                                                                                                                                                                                                                                                                                                                                                                                                                                                                                                                                                                                                                                                                                                                                                                                        | 50.7569.15; yearlings and helters, 55.507<br>7.75; cows. 54.5005.50; canners, 52.756<br>2.50; bologna buils, 54.5065.25.<br>Sheep-Receipts, 150. Market for week;                                                                                                                                                                                                                                                                        |
| Corn         175         154         17           Oats         44         26         2           Rye         4         2         2           Barley         4         2         2           Barley         4         3         3           Shipments         Today Wk. Ago. Yr. Ago. Wk. Ago. 1         3 | about steady, other killing steers dull,                                                                                                                                                                                                                                                                                                                                                                                                                                                                                                                                                                                                                                                                                                                                                                                                                         | and finished around 15@25c higher. Aged<br>sheep are fully 25@35c higher than a<br>week ago.                                                                                                                                                                                                                                                                                                                                                                                                                                                                                                                                                                                                                                                                                                                                                                                                                                                                                                                                                                                                                                                                                                                                                                                                                                                                                                                                                                                                                                                                                                                                                                                                                                                                                                                                                                                                                                                                                                                                                                                                                                        | and the second s | Sinchair Oil                                                                                                                                                                                                                                                                                                                                                                                                                                                                                                                                                                                                                                                                                                                                                                                                                                                                                                                                                                                                                                                                                                                                                                                                                       | 10         Amer         Sug         6a         .102         101.%         101.%           44         Am         T&T         Sug         6a         .102         101.%         101.%           3         Am         T&T         Coll tr         5a         .92.%         99.%         99.%         99.%         99.%         99.%         99.%         99.%         99.%         99.%         99.%         99.%         99.%         99.%         92.%         99.%         92.%         99.%         92.%         97.%         87.%         87.%         87.%         87.%         87.%         87.%         87.%         87.%         87.%         87.%         87.%         87.%         87.%         87.%         87.%         87.%         87.%         87.%         87.%         87.%         87.%         87.%         87.%         87.%         87.%         87.%         87.%         87.%         87.%         87.%         87.%         87.%         87.%         87.%         87.%         87.%         87.%         87.%         87.%         87.%         87.%         87.%         87.%         87.%         87.%         87.%         87.%         87.%         87.%         87.%         87.%                                                                                                                                                                                                                                                                                                                                                                                                                                                                                                                                                                                                                                                                                                                                                                                                                                                                                                                  | 22 St L & S F Inc 6s. 63 62% 63%<br>10 St L S W con 40., 81% 91% 81%<br>St P Un Depot L., 86% 96% 96% 96%                                                                                                                                                                                                                                                                                                                                                                                                                                                                                                                                                                                                                                                                                                                                                                                                                                                                                                                                                                                                                                                                                                                                                                                                                                                                                                                                                                                                                                                                                                                                                                                                                                                                                                                                                                                                                                                                                                                                                                                                      | Pat lamba 25c higher: fat sneed, 200 100<br>higher. Week's tops: Lamba 118.30; fat<br>ewes, 19.75; bulk fat lambs, 114.76@18.10;<br>culls, \$11.26@12.00.<br>Chicago Butter.<br>Chicago, Feb 21The butter market                                                                                                                                                                                                                         |
| atis                                                                                                                                                                                                                                                                                                      | 5.5. Lower; other she stock mostly steady;<br>bulls stendy; calves steady to 50a lower;<br>closing top veals, \$10.00; desirable grades<br>stockers and feeders fully steady; plainer<br>kinds dull; week's top fleshy feeders.                                                                                                                                                                                                                                                                                                                                                                                                                                                                                                                                                                                                                                  | lambs, fair to good, \$13.09@13.75; Chpped<br>Lambs, \$11.90@12.00; feeding Lambs, \$12.50<br>@14.40; wothers, \$7.75@10.15; yearlings,<br>\$9.00@12.50; fat ewes light, \$7.00@9.25;<br>fat ewes, heavy, \$5.00@6.75.                                                                                                                                                                                                                                                                                                                                                                                                                                                                                                                                                                                                                                                                                                                                                                                                                                                                                                                                                                                                                                                                                                                                                                                                                                                                                                                                                                                                                                                                                                                                                                                                                                                                                                                                                                                                                                                                                                              | New York Stock exchange quotations<br>furnished by J. S. Bache & Co., 224                                                                                                                                                                                                                                                                                                                                                                                                                                                                                                                                                                                                                                                                                                                                                                                                                                                                                                                                                                                                                                                                                                                                                                                                                                                                                                                                                                                                                                                                                                                                                                                                                                                                                                                                                                                                                                                                                                                                                                                                                                                      | Stand Oll Cal 645, 637, 637, 631,<br>Stand Oll N J 391, 391, 394, 394,<br>Stewart War 506, 836, 854, 854,<br>Strom Carb 774, 774, 775, 775,<br>Studebaker 101, 101, 100, 100                                                                                                                                                                                                                                                                                                                                                                                                                                                                                                                                                                                                                                                                                                                                                                                                                                                                                                                                                                                                                                                       | 17 Anacon Cop 7s 58 105 99 99 99 1<br>77 Anacon Cop 7s 58 105 99 1<br>12 Amour de 5 13 . 97 1<br>12 Asso Oll 6s                                                                                                                                                                                                                                                                                                                                                                                                                                                                                                                                                                                                                                                                                                                                                                                                                                                                                                                                                                                                                                                                                                                                                                                                                                                                                                                                                                                                                                                                                                                                                                                                                                                                                                                                                                                                                                                                                                                                                                                                                | 114 8 Air Line adj 54. 50% 50% 50%<br>24 Sea Air Line ref 451 50% 50%<br>21 Bin Con Oll col 78 94% 93% 54%<br>9 Sinclair C O 6% 85% 85% 85%<br>2 Sinclair C O 5% 87% 97% 97%                                                                                                                                                                                                                                                                                                                                                                                                                                                                                                                                                                                                                                                                                                                                                                                                                                                                                                                                                                                                                                                                                                                                                                                                                                                                                                                                                                                                                                                                                                                                                                                                                                                                                                                                                                                                                                                                                                                                   | here was weak and unsettled at lower<br>prices on practically all grades today.<br>Demand, both local and out of town was<br>slow and consisted of guarding against<br>current requirements. Dealers were                                                                                                                                                                                                                                |
| (Bushels.)<br>Receipts— Today Wk. Ago. Yr. Ago<br>Wheat                                                                                                                                                                                                                                                   | Hogs-Receipts, 2,560 hend; 5 to 10e<br>higher; shipper top, \$6,90; packer top,<br>\$6,80; bulk of sales, \$6,50@f6.85; de-                                                                                                                                                                                                                                                                                                                                                                                                                                                                                                                                                                                                                                                                                                                                      | Chicago, Zivestock.<br>Chicago, Peb. 23.—(United States De-<br>partment of Agriculture).—Hogs—Re-<br>ceipts. 9.000 nead; market active, mostly                                                                                                                                                                                                                                                                                                                                                                                                                                                                                                                                                                                                                                                                                                                                                                                                                                                                                                                                                                                                                                                                                                                                                                                                                                                                                                                                                                                                                                                                                                                                                                                                                                                                                                                                                                                                                                                                                                                                                                                      | Ajax Rubber 9 815 815 834<br>Allied Chemical 6834 6738 6838 6839                                                                                                                                                                                                                                                                                                                                                                                                                                                                                                                                                                                                                                                                                                                                                                                                                                                                                                                                                                                                                                                                                                                                                                                                                                                                                                                                                                                                                                                                                                                                                                                                                                                                                                                                                                                                                                                                                                                                                                                                                                                               | Texas         Co         4316         4314         4314         4314         4314         4314         4314         4314         4314         4314         4314         4314         4314         4314         4314         4314         4314         4314         4314         4314         4314         4314         4314         4314         4314         4314         4314         4314         4314         4314         4314         4314         4314         4314         4314         4314         4314         4314         4314         4314         4314         4314         4314         4314         4314         4314         4314         4314         4314         4314         4314         4314         4314         4314         4314         4314         4314         4314         4314         4314         4314         4314         4314         4314         4314         4314         4314         4314         4314         4314         4314         4314         4314         4314         4314         4314         4314         4314         4314         4314         4314         4314         4314         4314         4314         4314         4314         4314         4314         4314 | 1 At G Line 1st cn 4a 865, 865, 865, 865, 465, 865, 865, 865, 865, 1015, 1015, 1015, 1015, 1015, 1015, 1015, 1015, 1015, 1015, 1015, 1015, 1015, 1015, 1015, 1015, 1015, 1015, 1015, 1015, 1015, 1015, 1015, 1015, 1015, 1015, 1015, 1015, 1015, 1015, 1015, 1015, 1015, 1015, 1015, 1015, 1015, 1015, 1015, 1015, 1015, 1015, 1015, 1015, 1015, 1015, 1015, 1015, 1015, 1015, 1015, 1015, 1015, 1015, 1015, 1015, 1015, 1015, 1015, 1015, 1015, 1015, 1015, 1015, 1015, 1015, 1015, 1015, 1015, 1015, 1015, 1015, 1015, 1015, 1015, 1015, 1015, 1015, 1015, 1015, 1015, 1015, 1015, 1015, 1015, 1015, 1015, 1015, 1015, 1015, 1015, 1015, 1015, 1015, 1015, 1015, 1015, 1015, 1015, 1015, 1015, 1015, 1015, 1015, 1015, 1015, 1015, 1015, 1015, 1015, 1015, 1015, 1015, 1015, 1015, 1015, 1015, 1015, 1015, 1015, 1015, 1015, 1015, 1015, 1015, 1015, 1015, 1015, 1015, 1015, 1015, 1015, 1015, 1015, 1015, 1015, 1015, 1015, 1015, 1015, 1015, 1015, 1015, 1015, 1015, 1015, 1015, 1015, 1015, 1015, 1015, 1015, 1015, 1015, 1015, 1015, 1015, 1015, 1015, 1015, 1015, 1015, 1015, 1015, 1015, 1015, 1015, 1015, 1015, 1015, 1015, 1015, 1015, 1015, 1015, 1015, 1015, 1015, 1015, 1015, 1015, 1015, 1015, 1015, 1015, 1015, 1015, 1015, 1015, 1015, 1015, 1015, 1015, 1015, 1015, 1015, 1015, 1015, 1015, 1015, 1015, 1015, 1015, 1015, 1015, 1015, 1015, 1015, 1015, 1015, 1015, 1015, 1015, 1015, 1015, 1015, 1015, 1015, 1015, 1015, 1015, 1015, 1015, 1015, 1015, 1015, 1015, 1015, 1015, 1015, 1015, 1015, 1015, 1015, 1015, 1015, 1015, 1015, 1015, 1015, 1015, 1015, 1015, 1015, 1015, 1015, 1015, 1015, 1015, 1015, 1015, 1015, 1015, 1015, 1015, 1015, 1015, 1015, 1015, 1015, 1015, 1015, 1015, 1015, 1015, 1015, 1015, 1015, 1015, 1015, 1015, 1015, 1015, 1015, 1015, 1015, 1015, 1015, 1015, 1015, 1015, 1015, 1015, 1015, 1015, 1015, 1015, 1015, 1015, 1015, 1015, 1015, 1015, 1015, 1015, 1015, 1015, 1015, 1015, 1015, 1015, 1015, 1015, 1015, 1015, 1015, 1015, 1015, 1015, 1015, 1005, 1005, 1005, 1005, 1005, 1005, 1005, 1005, 1005, 1005, 1005, 1005, 1005, 1005, 1005, 1005, 1005, 1005, 1005, 1005, | 1 Southern Pac ev 4s. 931 931 931 931 931 931 931 931 931 931                                                                                                                                                                                                                                                                                                                                                                                                                                                                                                                                                                                                                                                                                                                                                                                                                                                                                                                                                                                                                                                                                                                                                                                                                                                                                                                                                                                                                                                                                                                                                                                                                                                                                                                                                                                                                                                                                                                                                                                                                                                  | anxious sellers and ample supplies were<br>available at stated prices. The car market<br>easy, with too little business to accur-<br>ately describe conditions and establish<br>prices. Eighty-nine score cars were quite<br>generally being held for each premiums                                                                                                                                                                      |
| Data                                                                                                                                                                                                                                                                                                      | sowa stendy, \$6.00 g 6.10.<br>Sheep-No receipts. For the week,                                                                                                                                                                                                                                                                                                                                                                                                                                                                                                                                                                                                                                                                                                                                                                                                  | 10c migner; iong scing good and choice<br>weighty butchers, \$7,10; bulk desirable<br>160 to 240-pound averages, \$7,00@7.06;<br>top, \$7.15; bulk packing sows, \$6,15@<br>\$.35; bulk desirable weighty slaughter<br>pigs, \$6.0069.50; estimated hold over 5,-<br>000 head; heavyweight hogs, \$6.25%7.15;                                                                                                                                                                                                                                                                                                                                                                                                                                                                                                                                                                                                                                                                                                                                                                                                                                                                                                                                                                                                                                                                                                                                                                                                                                                                                                                                                                                                                                                                                                                                                                                                                                                                                                                                                                                                                       | Am Can                                                                                                                                                                                                                                                                                                                                                                                                                                                                                                                                                                                                                                                                                                                                                                                                                                                                                                                                                                                                                                                                                                                                                                                                                                                                                                                                                                                                                                                                                                                                                                                                                                                                                                                                                                                                                                                                                                                                                                                                                                                                                                                         | U S Cast Iron P. 70 68% 68% 68% 68%<br>U S Iad Alcohol. 76% 75% 75% 75%<br>U S Rubber                                                                                                                                                                                                                                                                                                                                                                                                                                                                                                                                                                                                                                                                                                                                                                                                                                                                                                                                                                                                                                                                                                                                              | 4 Beth St 6a A 59% 99% 99%<br>6 Beth Steel Stigs . 91% 91 91<br>1 Ekin Ed gen 7e .109 109 108<br>161 Ekin M T 6a .74% 73% 74<br>4 Calif Pet 61%                                                                                                                                                                                                                                                                                                                                                                                                                                                                                                                                                                                                                                                                                                                                                                                                                                                                                                                                                                                                                                                                                                                                                                                                                                                                                                                                                                                                                                                                                                                                                                                                                                                                                                                                                                                                                                                                                                                                                                                | 47 Tenn Ele ref 8s. 95% 86% 96%<br>19 Third Ave adj 5s 47% 47% 47%<br>1 Third Ave ref 4s. 103 103 103                                                                                                                                                                                                                                                                                                                                                                                                                                                                                                                                                                                                                                                                                                                                                                                                                                                                                                                                                                                                                                                                                                                                                                                                                                                                                                                                                                                                                                                                                                                                                                                                                                                                                                                                                                                                                                                                                                                                                                                                          | prices. Eighty-nine score cars were guite<br>generally being held for small premiums<br>but buyers could not be intrested.<br>Fresh butter: 52 score, 45%c; 51 score,<br>45%c; 50 score, 45%c; 55 score, 47%c; 55<br>score, 47c; 57 score, 45%c; 55 score, 45%c; 55                                                                                                                                                                      |
| Wheat and flour         176,000         282,000           Corn         43,000         386,000           Oats         CHICAGO RECEIPTS.         30,000           Wk.         Yr         Wk.         Yr           Carlots-         Today         Ago.         Ago.                                          | Sioux City Livestock.<br>Sloux City, Ja., Feb. 23-Cattle-Re-                                                                                                                                                                                                                                                                                                                                                                                                                                                                                                                                                                                                                                                                                                                                                                                                     | light light, \$6.00@7.00; packing sows<br>smooth, \$6.25@6.40; packing sows rough,<br>\$6.00@6.25; shaughter pigs, \$4.50@6.50.                                                                                                                                                                                                                                                                                                                                                                                                                                                                                                                                                                                                                                                                                                                                                                                                                                                                                                                                                                                                                                                                                                                                                                                                                                                                                                                                                                                                                                                                                                                                                                                                                                                                                                                                                                                                                                                                                                                                                                                                     | Am Linseed Oil 1914 1914 1914 18<br>Am Locomotive                                                                                                                                                                                                                                                                                                                                                                                                                                                                                                                                                                                                                                                                                                                                                                                                                                                                                                                                                                                                                                                                                                                                                                                                                                                                                                                                                                                                                                                                                                                                                                                                                                                                                                                                                                                                                                                                                                                                                                                                                                                                              | Vanadium                                                                                                                                                                                                                                                                                                                                                                                                                                                                                                                                                                                                                                                                                                                                                                                                                                                                                                                                                                                                                                                                                                                                                                                                                           | 15         C         C         Ohio         58         97         97         97         97         97         97         97         97         97         97         97         97         97         97         97         97         97         97         97         97         97         97         97         97         97         97         97         97         97         97         97         97         97         97         97         97         97         97         97         97         97         97         97         97         97         97         97         97         97         97         97         97         97         97         97         97         97         97         97         97         97         97         97         97         97         97         97         97         97         97         97         97         97         97         97         97         97         97         97         97         97         97         97         97         97         97         97         97         97         97         97         97         97         97         97         97         97<                                                                                                                                                                                                                                                                                                                                                                                                                                                                                                                                                                                                                                                                                                                                                                                                                                                                                                                                                                     | 1 Tidewater Oll 6 1 5 1 03 1 03 1 03<br>7 Toledo Edison 7s 1071 107 10 107<br>5 Un Pac lat 4s 8715 8735 8735<br>1 Un Pac ev 4s 94 95 95<br>21 Utd Drug 8s 853 85 854                                                                                                                                                                                                                                                                                                                                                                                                                                                                                                                                                                                                                                                                                                                                                                                                                                                                                                                                                                                                                                                                                                                                                                                                                                                                                                                                                                                                                                                                                                                                                                                                                                                                                                                                                                                                                                                                                                                                           | score, (1%c.<br>Copper.<br>New York, Feb, 22Copper has been<br>quiet and easy during the last week with                                                                                                                                                                                                                                                                                                                                  |
| Wheat         24         26         4           Corn                                                                                                                                                                                                                                                      | stendy, 25c higher, bulk, \$7.50 \$9.50; top,<br>\$10.50; fat cows and helfers 25@40c                                                                                                                                                                                                                                                                                                                                                                                                                                                                                                                                                                                                                                                                                                                                                                            | to 15c higher; lower grades and bulls weak to 25c lower, extreme top matured                                                                                                                                                                                                                                                                                                                                                                                                                                                                                                                                                                                                                                                                                                                                                                                                                                                                                                                                                                                                                                                                                                                                                                                                                                                                                                                                                                                                                                                                                                                                                                                                                                                                                                                                                                                                                                                                                                                                                                                                                                                        | American Sugar 574 21                                                                                                                                                                                                                                                                                                                                                                                                                                                                                                                                                                                                                                                                                                                                                                                                                                                                                                                                                                                                                                                                                                                                                                                                                                                                                                                                                                                                                                                                                                                                                                                                                                                                                                                                                                                                                                                                                                                                                                                                                                                                                                          | Wabash "A"                                                                                                                                                                                                                                                                                                                                                                                                                                                                                                                                                                                                                                                                                                                                                                                                                                                                                                                                                                                                                                                                                                                                                                                                                         | 4 Chi & East III 5s 77 7635 7634<br>22 Chi Gt W 4s 5235 8235 8235                                                                                                                                                                                                                                                                                                                                                                                                                                                                                                                                                                                                                                                                                                                                                                                                                                                                                                                                                                                                                                                                                                                                                                                                                                                                                                                                                                                                                                                                                                                                                                                                                                                                                                                                                                                                                                                                                                                                                                                                                                                              | 85 Utd Ry St L 4s 102% -102% 102%<br>38 Va-Car Chm 7% 62% 61% 61%                                                                                                                                                                                                                                                                                                                                                                                                                                                                                                                                                                                                                                                                                                                                                                                                                                                                                                                                                                                                                                                                                                                                                                                                                                                                                                                                                                                                                                                                                                                                                                                                                                                                                                                                                                                                                                                                                                                                                                                                                                              | today's quatations ranging from 13%c to<br>13%c for electrolytic. Iron firm.                                                                                                                                                                                                                                                                                                                                                             |
|                                                                                                                                                                                                                                                                                                           | ers steady and weak, stock yearlings and<br>calves weak; feeding cows and helfers<br>steady.<br>Hors-Receipts \$ 000 head; market 102                                                                                                                                                                                                                                                                                                                                                                                                                                                                                                                                                                                                                                                                                                                            | uneven, 25 to 40c off: canners, cutters<br>and common cows, about steady; vealers,<br>\$2.00 2.50, higher; stockers and feed-                                                                                                                                                                                                                                                                                                                                                                                                                                                                                                                                                                                                                                                                                                                                                                                                                                                                                                                                                                                                                                                                                                                                                                                                                                                                                                                                                                                                                                                                                                                                                                                                                                                                                                                                                                                                                                                                                                                                                                                                       | Am Woolen                                                                                                                                                                                                                                                                                                                                                                                                                                                                                                                                                                                                                                                                                                                                                                                                                                                                                                                                                                                                                                                                                                                                                                                                                                                                                                                                                                                                                                                                                                                                                                                                                                                                                                                                                                                                                                                                                                                                                                                                                                                                                                                      |                                                                                                                                                                                                                                                                                                                                                                                                                                                                                                                                                                                                                                                                                                                                                                                                                                                                                                                                                                                                                                                                                                                                                                                                                                    |                                                                                                                                                                                                                                                                                                                                                                                                                                                                                                                                                                                                                                                                                                                                                                                                                                                                                                                                                                                                                                                                                                                                                                                                                                                                                                                                                                                                                                                                                                                                                                                                                                                                                                                                                                                                                                                                                                                                                                                                                                                                                                                                |                                                                                                                                                                                                                                                                                                                                                                                                                                                                                                                                                                                                                                                                                                                                                                                                                                                                                                                                                                                                                                                                                                                                                                                                                                                                                                                                                                                                                                                                                                                                                                                                                                                                                                                                                                                                                                                                                                                                                                                                                                                                                                                |                                                                                                                                                                                                                                                                                                                                                                                                                                          |
| Carlots— Today Ago. Ago<br>Wheat                                                                                                                                                                                                                                                                          | <ul> <li>\$6,560; light lights, \$6,4096,60; butchers,<br/>\$6,7500,650; mixed, \$6,5500,670; heavy<br/>packers, \$6,600,625;<br/>Sheep-Receipts, 1,200 head, Market<br/>compared with week ago: Lambs 2500,500;</li> </ul>                                                                                                                                                                                                                                                                                                                                                                                                                                                                                                                                                                                                                                      | stock, \$4.5026.60; stockers and freders,<br>\$5.2507.25; canners and cutters, \$2.750<br>3.65; veal calves, \$10.000 12.00,<br>Sheep-Receipts, \$,000 head; more than<br>\$0 per cent direct; practically no trading;<br>for week 21.000 head direct; feed lots, \$\$                                                                                                                                                                                                                                                                                                                                                                                                                                                                                                                                                                                                                                                                                                                                                                                                                                                                                                                                                                                                                                                                                                                                                                                                                                                                                                                                                                                                                                                                                                                                                                                                                                                                                                                                                                                                                                                              | A G & W I 175, 175, 175, 167, Atlas Tack                                                                                                                                                                                                                                                                                                                                                                                                                                                                                                                                                                                                                                                                                                                                                                                                                                                                                                                                                                                                                                                                                                                                                                                                                                                                                                                                                                                                                                                                                                                                                                                                                                                                                                                                                                                                                                                                                                                                                                                                                                                                                       | Total sales of stocks for the week,                                                                                                                                                                                                                                                                                                                                                                                                                                                                                                                                                                                                                                                                                                                                                                                                                                                                                                                                                                                                                                                                                                                                                                                                |                                                                                                                                                                                                                                                                                                                                                                                                                                                                                                                                                                                                                                                                                                                                                                                                                                                                                                                                                                                                                                                                                                                                                                                                                                                                                                                                                                                                                                                                                                                                                                                                                                                                                                                                                                                                                                                                                                                                                                                                                                                                                                                                | Taman                                                                                                                                                                                                                                                                                                                                                                                                                                                                                                                                                                                                                                                                                                                                                                                                                                                                                                                                                                                                                                                                                                                                                                                                                                                                                                                                                                                                                                                                                                                                                                                                                                                                                                                                                                                                                                                                                                                                                                                                                                                                                                          |                                                                                                                                                                                                                                                                                                                                                                                                                                          |
| Carlots- Today Ago. Ago<br>Minneapolis                                                                                                                                                                                                                                                                    | higher; top, \$14.85; ewem 25c higher; top,<br>\$9.25,<br>New York Grain,<br>New York, Ech. 23Wheat-Spot<br>spot steady; No. P dark northern spring                                                                                                                                                                                                                                                                                                                                                                                                                                                                                                                                                                                                                                                                                                              | cars; compared week ago, fat lambs, 50 at<br>75c higher; sheep and yearlings, 25 to 60c<br>higher; feeding lambs mostly 50c higher;<br>top for lambs for work 15.75                                                                                                                                                                                                                                                                                                                                                                                                                                                                                                                                                                                                                                                                                                                                                                                                                                                                                                                                                                                                                                                                                                                                                                                                                                                                                                                                                                                                                                                                                                                                                                                                                                                                                                                                                                                                                                                                                                                                                                 |                                                                                                                                                                                                                                                                                                                                                                                                                                                                                                                                                                                                                                                                                                                                                                                                                                                                                                                                                                                                                                                                                                                                                                                                                                                                                                                                                                                                                                                                                                                                                                                                                                                                                                                                                                                                                                                                                                                                                                                                                                                                                                                                | Gas Freduction.<br>Washington, Feb. 23Gasoline pro-<br>duction in the United States, established<br>a new high record in 1923, amounting to<br>7.555,945.143 galious, an increase of 21.83                                                                                                                                                                                                                                                                                                                                                                                                                                                                                                                                                                                                                                                                                                                                                                                                                                                                                                                                                                                                                                         |                                                                                                                                                                                                                                                                                                                                                                                                                                                                                                                                                                                                                                                                                                                                                                                                                                                                                                                                                                                                                                                                                                                                                                                                                                                                                                                                                                                                                                                                                                                                                                                                                                                                                                                                                                                                                                                                                                                                                                                                                                                                                                                                |                                                                                                                                                                                                                                                                                                                                                                                                                                                                                                                                                                                                                                                                                                                                                                                                                                                                                                                                                                                                                                                                                                                                                                                                                                                                                                                                                                                                                                                                                                                                                                                                                                                                                                                                                                                                                                                                                                                                                                                                                                                                                                                |                                                                                                                                                                                                                                                                                                                                                                                                                                          |