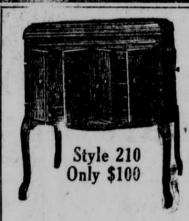

### A Carload of the Latest McDougall Cabinets

-The Only Auto Front Kitchen Cabinet-

The New Improved Auto-Front McDougall is a central working station from which you can direct comfortably and pleasantly the work of your kitchen.

Seated before your McDougall, with everything needed immediately before you, you wonder why you used to trot from kitchen to pantry to sink and back again in search of ingredients and utensils.

The time saved, the steps you are spared, mean comfort and leisure after work, soon and well done. All this is yours, with the 42-piece dinner set, on our very convenient payment plan.

Come-Judge for Yourself

Prices---

5300 6250 7150 8500 9500

A Factory Representative here all this week.

With every McDougall Kitchen Cabinet Sold this week we will give absolutely FREE this

42 Piece (Service) Dorthy Vernon Dinner Service