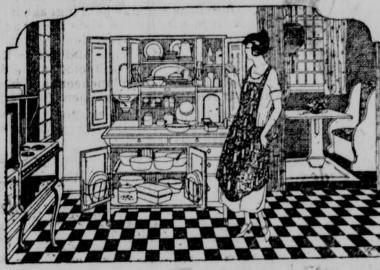

# Kitchen Equipment

to meet the needs of those women who have many needs to meet

on Cabinets and Oil or Gas Ranges

your first payment between the 1st and 10th of March and thereafter at not less than per month-

### A Carload of the Latest McDougall Cabinets

-The Only Auto Front Kitchen Cabinet-

The New Improved Auto-Front McDougall is a central working station from which you can direct comfortably and pleasantly the work of your kitchen.

Seated before your McDougall, with everything needed immediately before you, you wonder why you used to trot from kitchen to pantry to sink and back again in search of ingredients and utensils.

The time saved, the steps you are spared, mean comfort and leisure after work, soon and well done. All this is yours, with the 42-piece dinner set, on our very convenient payment plan.