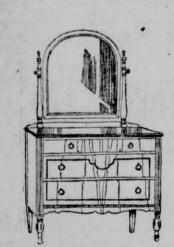

Walnut Vanity Dresser—18x42-inch case, with large 16x42 center plate mirror and 2 wing mirrors; full dustproof. February