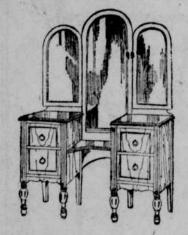

Walnut Vanity Dresser—18x42-inch case, with large 16x42 center plate mirror and 2 wing mirrors; full dustproof. February