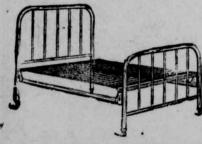

# FEBRUARY SALE

E-X-T-R-A-O-R-D-I-N-A-R-Y

2-inch continuous post style, as pic-tured; full or twin size, in American walnut finish. Febru-

Funed Oak Writing Table with Drawer—24x36-inch top, Feb-

can wainut finish; full 2-inch continuous tubing style, fitted with Simmons link fabric helical supported 6-inch riser springs. February Sale price, complete .... 1475