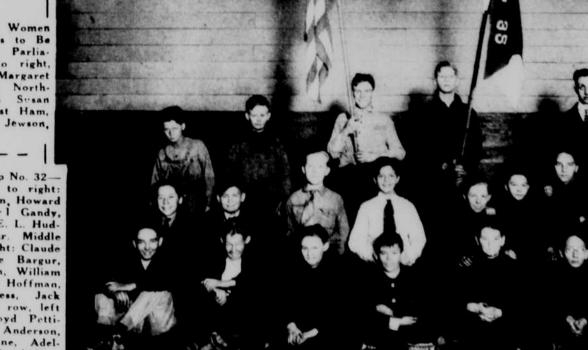

> First Three Women Returned to Parliament-Left to right, they are Miss Margaret Bondfield of North-ampton, Miss Susan Lawrence, East Ham, and Miss D. Jewson, Norwich.

Boy Scout troop No. 32-Toy row, left to right: Keith Hauptman, Howard Peterson, Earl Gandy, Glen Keholm, E. L. Hudson, scoutmaster. Middle row, left to right: Claude Sinett, Eugene Bargur, George Nygren, William Bilotte, Albert Hoffman, George Respress, Jack Miller. Lower row, left to right: Lloyd Pettigrew, Arthur Anderson, Harold Ellerdine, Adelbert Paulsen, Frank Har-ris, George Sykee.