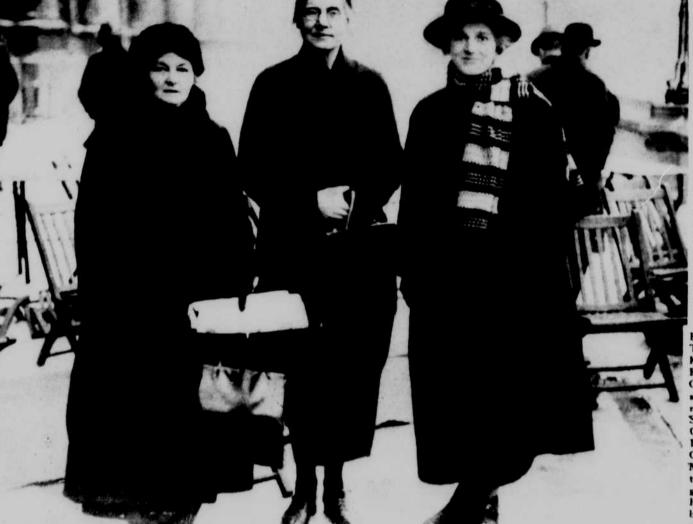

> First Three Women Returned to Parliament-Left to right, they are Miss Margaret Bondfield of North-ampton, Miss Susan Lawrence, East Ham, and Miss D. Jewson, Norwich.

Boy Scout troop No. 32-Toy row, left to right: Keith Hauptman, Howard Peterson, Earl Gandy, Glen Keholm, E. L. Hudson, scoutmaster. Middle row, left to right: Claude Sinett, Eugene Bargur, George Nygren, William Bilotte, Albert Hoffman, George Respress, Jack Miller. Lower row, left to right: Lloyd Pettigrew, Arthur Anderson, Harold Ellerdine, Adelbert Paulsen, Frank Har-ris, George Sykee.