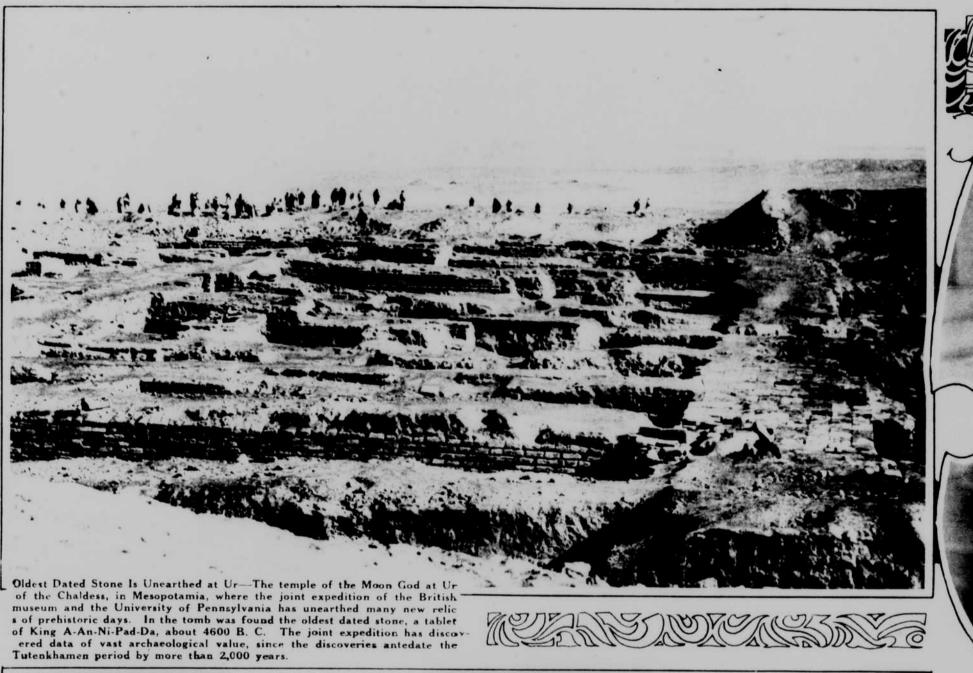

## THE OMAHA SUNDAY BEE

Febr. 10 1924



ALCOGRAVURE SECTION



Ziggy and Billie at Palm Beach—Flo Zieg-feld, the glorifier of the American girl, is pictured above with Mrs. Ziegfeld at the Casino, Palm Beach. Mrs. Ziegfeld is bet-ter known to stage followers as Billie Burke.

Here they are gathered for Boy Scout week-all the executives Here they are gathered for Bov Scout week—all the executives and scoutmasters in Omaha. Bottom row, left to right: U. S. Allegro. Fred Walter. A. H. Fitzpatrick, William Wood, J. A.
Fagan, W. E. Wallace, William Ingraham, J. Morley Young, Ray F. Low, William H. Metcalfe, Dr. Craig G. Morris, Frank Stilmock. Second row, left to right: Dr. C. A. Mitchell, E. O. Huff, A. H. Mayer, Mike Madura, W. G. Haynes, Charles G. Triem, E. L. Hud-son, A. W. Christiansonn, A. W. Van Kuren, George A. Peters, J.