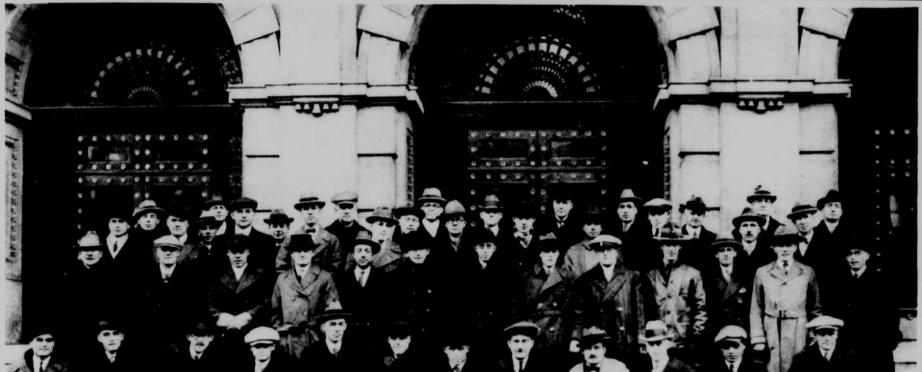

Here they are gathered for Boy Scout week-all the executives Here they are gathered for Bov Scout week—all the executives and scoutmasters in Omaha. Bottom row, left to right: U. S. Allegro. Fred Walter. A. H. Fitzpatrick, William Wood, J. A.
Fagan, W. E. Wallace, William Ingraham, J. Morley Young, Ray F. Low, William H. Metcalfe, Dr. Craig G. Morris, Frank Stilmock. Second row, left to right: Dr. C. A. Mitchell, E. O. Huff, A. H. Mayer, Mike Madura, W. G. Haynes, Charles G. Triem, E. L. Hud-son, A. W. Christiansonn, A. W. Van Kuren, George A. Peters, J. T. Cunningham, J. P. McLaughlin, Earl Shreeves. Third row, left to right: E. A. Shue, Guy Graybill, J. W. Stuart, L. A. Man-gold, Frank Freeman. Ted Alberts, R. R. Herbert, Don Abel, Ralph Wilson, Omar Wilson, Ray Ralph, Gilberg Gendall. Top row. Brank Freeman, Ted Alberts, R. R. Herbert, Don Aber, Kanne Wilson, Omar Wilson, Ray Ralph, Gilberg Gendall. Top row, left to right: Stephen Slanesie, E. A. King, E. H. White, Rev. W. F. MacNeill, R. E. Mowen, E. O. Shellberg, J. H. Beveridge, Walter W. Head, Henry Monsky, Dr. E. C. Henry, J. E. Davidson George W. Hamilton