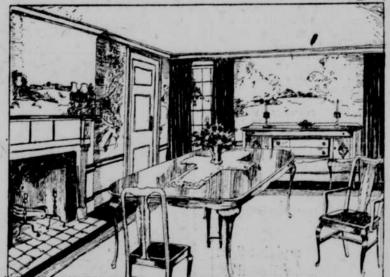

A Distinctive Tudor 8-Piece American Walnut Suite, consisting of a 66-inch buffet, 45x60-inch table, \$1 five chairs and one host chair. Tapestry or leather covered. February Sale Price-

Mahogany Davenport Table