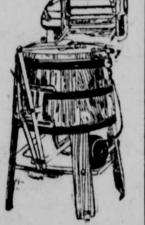

2 Electric Washing Machine Bargains "Marvel" Washer Clothes Washer

\$69.50

When you use the "Marvel" electric clothes washer you can be certain that your laundry when removed will be spotlessly white, and even the most delicate fabrics will be in perfect condition. The "Marvel" washer comes complete with a swing-