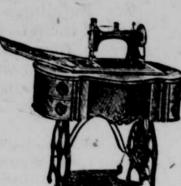

#### Eldredge Sewing Machines Two Models Reduced for February Sale

The Eldredge rotary is a high arm, non-clogging machine. Tension is automatic. Self-adjusting to all sizes of thread and thickness of ma-

The case is the desirable four-drawer, round end design, as pictured, and made quartered oak. Piano

The stand is ball bearing. with full set of steel attachments, and the machine is guaranteed for ten years. Regular \$65.00 machine. \$56.50