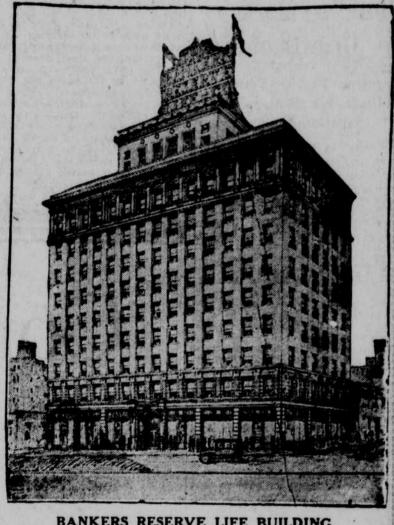

BANKERS RESERVE LIFE BUILDING Douglas at Nineteenth

Bankers Reserve Life Co. Building Erected by

Selden-Breck Construction Company

> GENERAL **CONTRACTORS**

F. W. Currey, Omaha Manager

Also Builders of

\*Woodmen of the World

# New Home Office Building of

# THE BANKERS RESERVE LIFE CO.