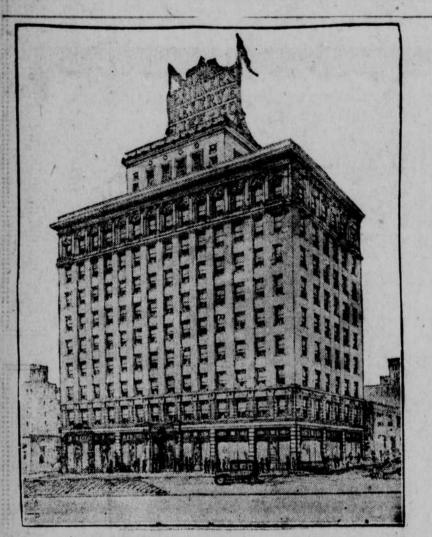

BANKERS RESERVE LIFE BUILDING Douglas at Nineteenth

Bankers Reserve Life Co. Building Erected by

Selden-Breck Construction Company

> GENERAL **CONTRACTORS**

F. W. Currey, Omaha Manager

Also Builders of

\*Woodmen of the World

# New Home Office Building of

# THE BANKERS RESERVE LIFE CO.

# 25 Years of Successful Operation

The Executive Officers of The Bankers Reserve Life Company express their faith in Omaha by means of a Great Home Office Building

A STRONG FINANCIAL INSTITUTION TRANSACTING BUSINESS IN 38 STATES