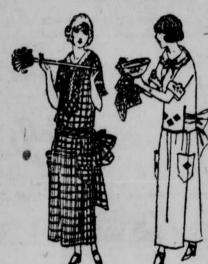

#### Mina Taylor Dresses and Apron Frocks

Together With Apron Frocks and Dresses From Other Well Known Makers

All sizes, 16 to 20, 34 to 42 and 44 to 52, but not all sizes in every style. Crisp, attractive apron frocks and dresses, in pretty colors and color combinations in ginghams, crepes and percales. Attractively styled frocks and aprons, self trimmed, embroidered and trimmed in contrasting ma-

Group 1-Mina Taylor **Apron Dresses** 

And Dresses of Other Well Known Makes Values 1.59 to 2.98

Group 2-Mina Taylor Frocks, Aprons

And Garments of Other Well Known Makes Values 3.98 to 5.98