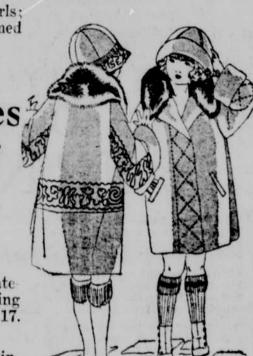

#### Women's and Misses' Coats

Greatly Reduced for Immediate Clearance . Divided Into Four Groups

Group 1—Coats, values to 35.00; on sale at 15.00 Group 2—Coats, values to 69.00; on sale at 38.00 Group 3—Coats, values to 98.00; on sale at 48.00 Group 4—Coats, values to 150.00; on sale at .. 78.00

These Coats are made in the season's leading materials; plain tailored and fur trimmed; silk lined and interlined. There are not all sizes in each style; there are all sizes in the above groups.

Special Groups of 350

## Girls' and Juniors' Coats

Greatly Reduced for Immediate Clearance Divided Into Four Groups

Group 1—Coats, values to 17.50; on sale at.... 7.98 Group 2—Coats, values to 25.00; on sale at....12.75 Group 3—Coats, values to 35.00; on sale at....14.75 Group 4—Coats, values to 45.00; on sale at.... 19.75

In these Coats you will find almost all sizes for juniors and girls; made of good heavy wool fabrics; plain trimmed and fur trimmed models. They are all lined and interlined.

Special Groups of 200