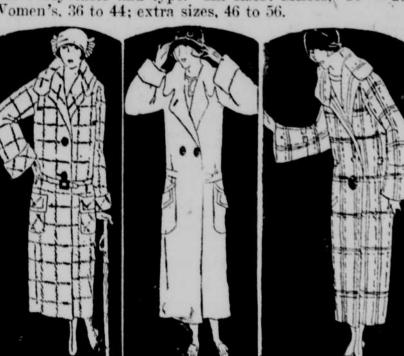

# Tuesday—Choice of Our Entire Basement Stock of Women's and Misses' **Attractive Winter Coats**

**Reduced for Quick Clearance Regardless of Former Selling Prices** 

Garments That Were Formerly Priced From 15.00 to 25.00

Smart New Styles Some With Soft Fur Collars

Every garment in our comprehensive Basement Stock of Women's and Misses' Winter Coats is included in this' sale at such a low-price that the clearance will be immediate. The woman who has delayed buying her winter coat or the girl who could use another coat in her ward.4 robe, is fortunate in being able to obtain a good-looking, well made, smartly styled wrap at a price much lower than she could reasonably expect. There are styles to suit every taste and type. All sizes: Misses, 16 to 20; Women's, 36 to 44; extra sizes, 46 to 56.

## **Coats of These Popular Materials** Plushes

Polo Cloth Bolivia Brytonia Frieze Kersey Well tailored in the newest models

Included are styles for Sport, Business or Dress Wear

The Season's **Popular Colors** Blue Black Brown Taupe Tan Pretty Plaids Novelty Mixtures and Attractive Combinations

All are fully and warmly lined - some are lined with pretty silk

Sale Starts Promptly at 9 A. M.-Extra Selling Space Extra Salespeople to Serve You-No Sales to Dealers Early Shopping Insures Best Selection-Basement-East