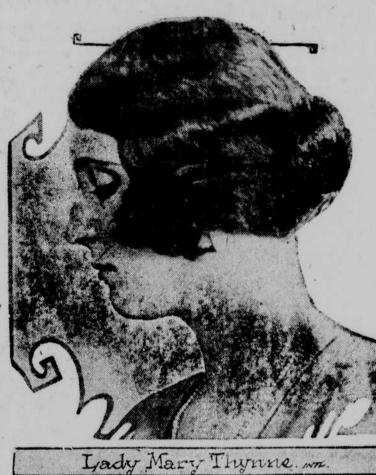

Is She to Wed Prince of Wales?

The contemplated trip of Lady Mary Thynne, daughter of the Marquis of Bath, to South Africa in the train of Princess Alice of England, coincidental with the same trip of the Prince of Wales, leads to the London report that she is destined to be the bride of the heir to the British throne. She

was called the "loveliest bridesmaid" at the wedding of Princess Mary, sister has been and will continue, until Hitchcock, Omaha; Norris Brown,

ORD-W. R. "Doc" Hanna, con-

actor on the Burlington branch line