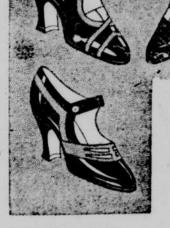

Reduction Sale of Women's Shoes

Pumps Oxfords

Values to \$12.00

Sale of women's fine dress slippers, pumps and oxfords, every pair taken from our regular stock to make room for our early spring arrivals. Values up to \$12.00, priced for this clearance sale at \$5.00 a pair.