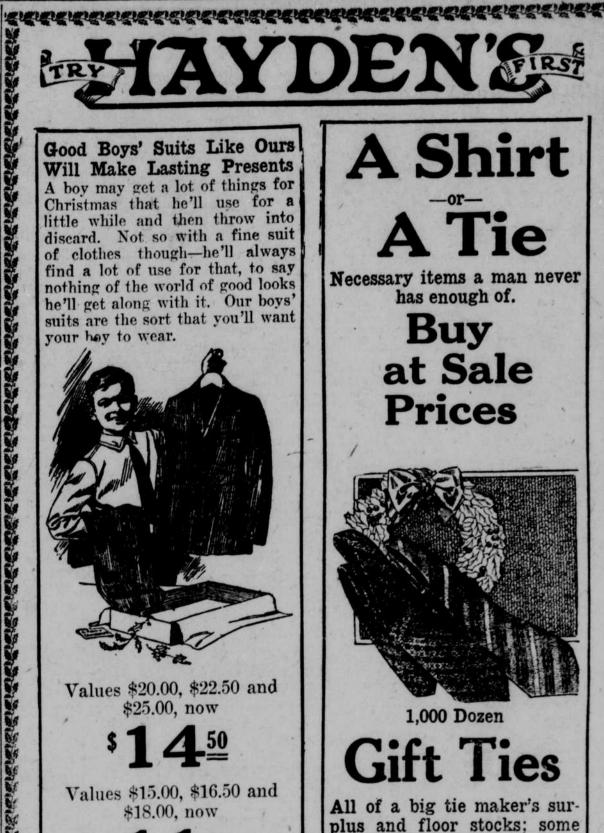

his trip to the Pacific Special Dispatch to The Omaha Bee. coast and Alaska. Washington, Dec. 20 .- The man The edition is limited to 2,000

who has said the least in the Nebrascopies to be distributed as Christmas ka delegation in the lower house ob-tained the best committee appoint official friends of the late president

ment in the end. He is Ashton C. Shallenbarger of Alma. He is a memer of the interstate and foreign

interstate commerce committee list, Opposition to the Esch-Cummins, bill was one of the principal features of Shallenbarger's campaign.

Congressman Bob Simmons also was placed in a position for effective work for his constituents by his appoint.



**Officer's Badge** 

Deflects Bullet

Deputy Game Warden's

Shield Prevents Pos-



leather-

and Many Other Useful Items



**3** Lots **Richly Hued** eckwear

travelers' samples included.

外外外外的外外外外外外外外外

An assortment of stylish Ties here that will get your interest the minute vou see them. Such colorful effects and tones of quality as offered in these foulard and striped Ties are certainly far from





A STATEMENT DATA STATEMENT AND A ST

Hart Schaffner & Marx suits,

For Boys