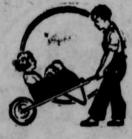

Wheelbarrow

3128 Just the thing for the farmer boy. Help father haul wood. A well made wheelbarrow, prettily painted. 98c

Toonerville

Trolley, 98c

3136 - Looks just like

the cart oo n. When wound the skipper pilots his rickety car across the floor.