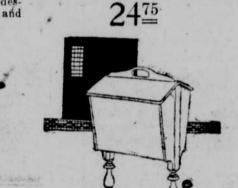

 $18_{=}^{50}$ 

Humidors with real porcelain

lining, others with metal lining

and moisture pad are shown in

great variety, finished in the inimitable "Imperial" Tudor

two-tone mahogany finish.

36

We are snowing a very long line of Spinet Desks in solid

mahogany; sizes, styles and ar-

rangement are such that you are just simply sure to find the

36<sup>00</sup> to 115<sup>00</sup>

desk that suits.

Humidor pictured-

Solid Mabogany Humidor-Ex actly as pictured, fitted with metal lined humidor-