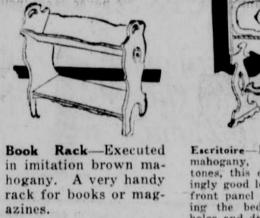

> 90c ECOND FLOOP

great variety; shown in among them is the "Imperial" Table pictured, executed in solid mahogany finished two-tone Tudor style-

30<u>₽</u>

This End Table has a conveni-book rack below for your fa-

vorite books; it is both stoutly

built and carefully finished

In antique brown mahogany.

1712

Cedar Chest-Copper trimmed;

this chest is one of the best

chests we have shown. Heavy

stock, carefully finished, fitted