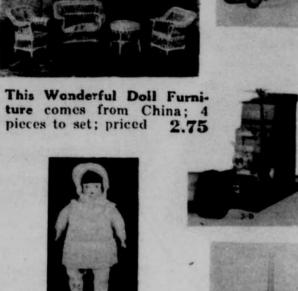

This Beautiful Doll—Belongs to the Hendren family; has the most per-fect "mamma" voice in the world; will stand lots of loving and rough-ing; priced **S.00** 

priced 1.00 (Alle

Men's Solid Gold Scarf Pins This Wonderful Doll Furni--Green gold and white gold; pieces to set; priced 1.50 to 15.00