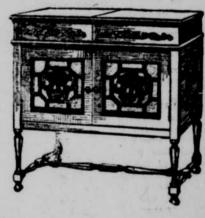

### Furniture the Sensible Christmas Gift

Shop early and avail yourself of a complete selection of practical gifts for every member of the family. These need not be paid for at once, our

> Sewing Cabinets \$4.25 to \$75.00

Open in Our

Downstairs Store

10¢.

15¢.

Desks \$24.50 to \$150.00

Household Club Plan of Extended Payment enables

you to select gifts of the more expensive nature.

Spinet, secretaire, Hutch cabinet, wall and bedroom in all woods and finishes.

> Tables \$24.50 to \$150.00

Davenport, library, English, Italian and dozens of styles. Mahogany and walnut.

> Chairs and Rockers \$7.50 to \$200.00

Cane, Windsor and upholstered chairs of all shapes, sizes and descriptions.