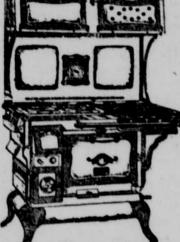

#### Duplex Alcazar Range

The Duplex-Alcazar is the original two ranges in one. It burns either gas, coal or wood, singly or together and can be changed from one to the other instantly.

It cooks more quickly and effectively because of the perfect heat control.

You will find a wide range of styles and types suited to every need. It is the pioneer of its kind and as yet is unexcelled. Sold exclusively in Omaha by

the Burgess-Nash Company. Buy on the Household Club Plan