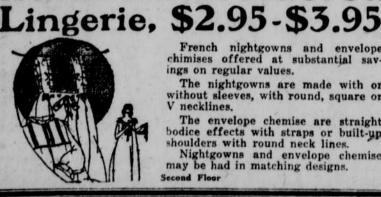

A Special Purchase and Sale of Hand-Embroidered

French nightgowns and envelope chimises offered at substantial savings on regular values.

The nightgowns are made with or without sleeves, with round, square or V necklines.

The envelope chemise are straight bodice effects with straps or built-up shoulders with round neck lines. Nightgowns and envelope chemise may be had in matching designs.