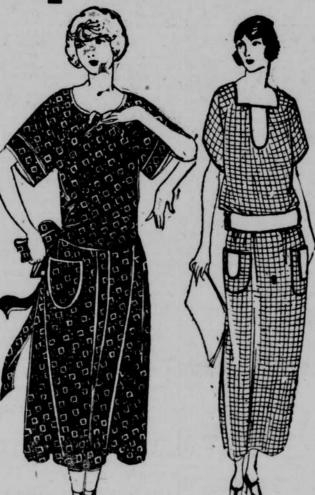

Children's Rain Capes

Good quality maroon and navy blue rubber capes, made with full sized hood attached. Cut amply full and long. 99c

Of Exceptional Quality and Design

An extraordinary offer of attractive new apron dresses. Made in 13 different styles, you may choose several different models for fall wear around the house.

The materials are plain checked. small figured gingham and percales. A wonderful assortment of colors, all trimmed with contrasting materials. Sizes 16 to 46.

Clear - Away Sale of R. and G. Corsets Priced for One Day Only.