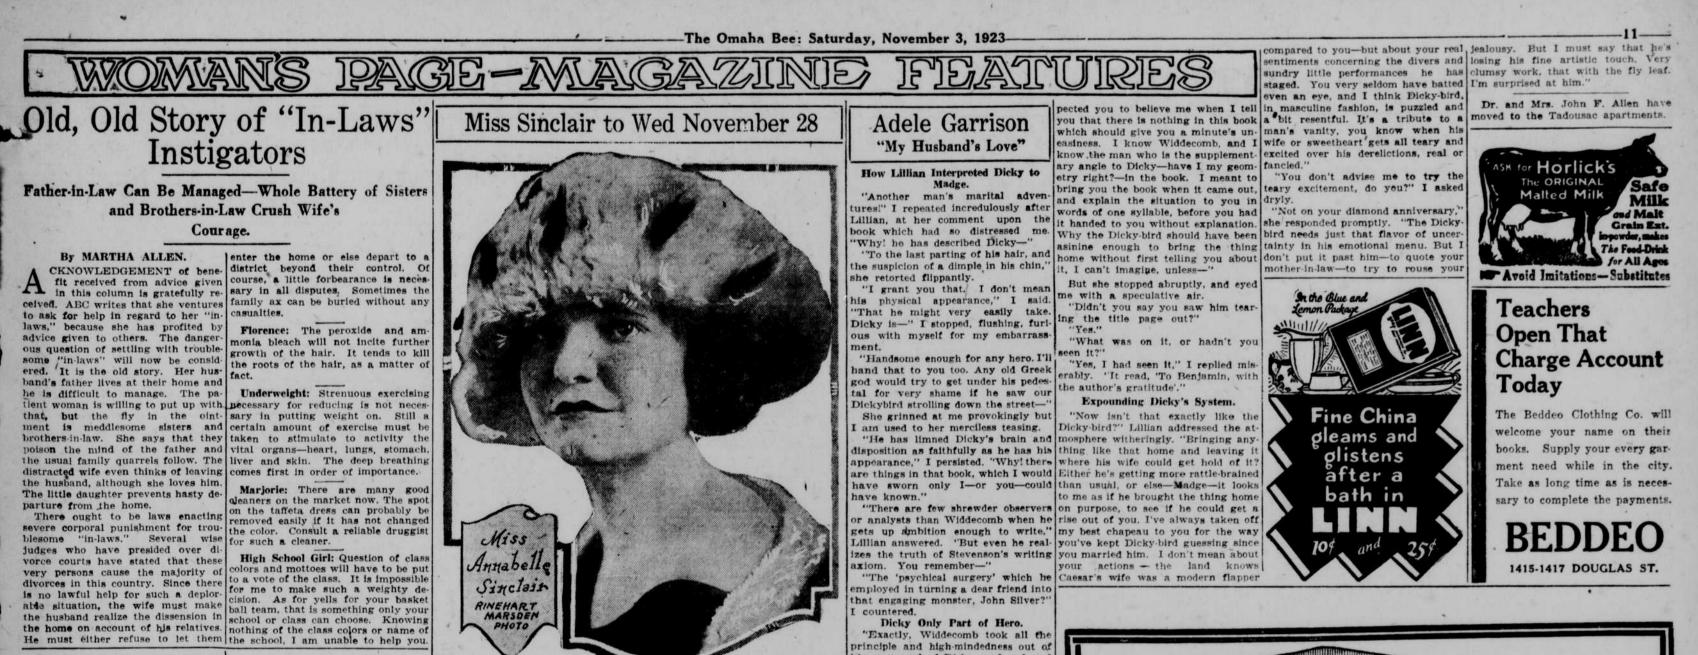

sorority.

Here During Winter. Mrs. Charles Johannes, past pres- ception at the home of the bride's Nehawka, Neb., who motored to ident of the Omaha Woman's club, mother.

Omaha recently, have returned home. who returned Wednesday from a Miss Sinclair will be attended by summer on the eastern coast will spend the winter in Omaha. She plans to devote much of her time of honor; Mrs. C. H. Sells, matron of honor, the Misses Margaret Hoffto her club, working as "a good sol- man and Alice Mahoney, bridesmaids,

dier in the ranks" as she expressed it. and Lucile Kilgore, flower girl. Don-