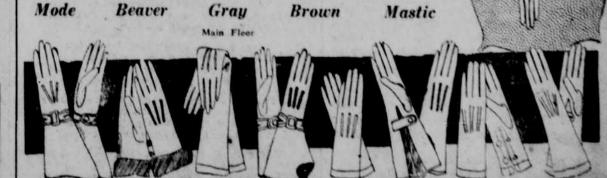

# Sale of Fabric Gloves Pair \$1.00

Suede finish fabric gloves in 12 and 16-button lengths. Double-strap wrist gauntlet styles in the popular fall

Boys' All Wool Mackinaws

Double-breasted, belted all-around models