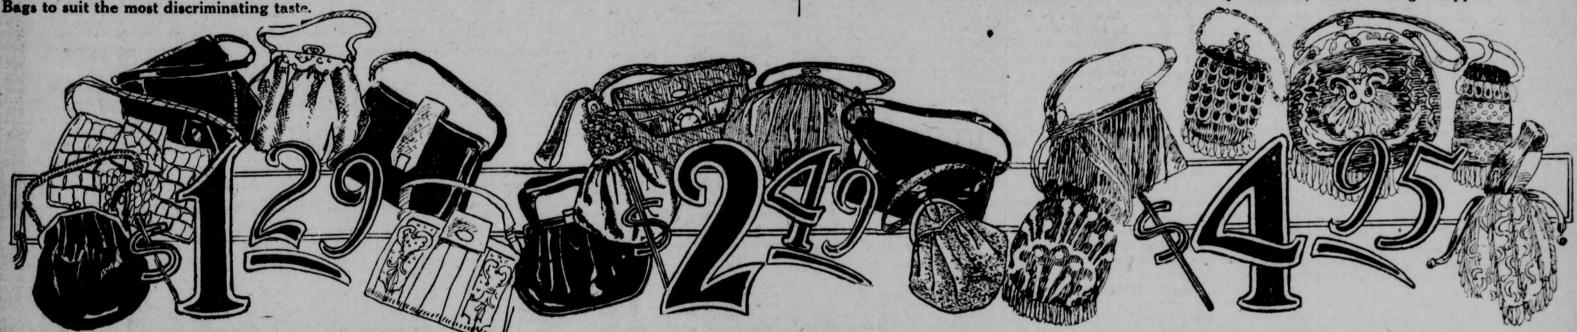

# Phenomenal Sale of Newest Leather and Beaded Hand Bags

Selected stocks of prominent New York manufacturers. Bags made of the finest leathers and loveliest beads, beautifully fitted and lined. Hundreds of pretty styles and shapes from which to choose.

Buy now for the holiday gifts, as well as your own use. These are wonderful values that will interest every woman who reads this ad. We advise an early selection, thus avoiding disappointment.

Group No. 1---\$1.29 Cobra grained, beaver, calf, Indian goat, soft crush and novelty leathers in black, brown, cocoa, gray and tooled effects. Pouch, pocketbook and swagger styles mounted on novelty, plain and self-covered metal frames. All are fitted with coin purse and

Group No. 2---\$2.49

Pin seal, vachette, Indian goat, beaver and calf leathers in rich brown, gray, black,

cocoa and color combinations. An exceptional assortment of attractively styled bags. These are truly sensational values at \$2.49. Pouch and pocketbook models with pannier and top strap handles. All are nicely lined and fitted with coin purse and mirror.

Group No. 3---\$4.95

Imported solid beaded bags glowing with iridescent colors or with the twinkling tones of red, blue, green and jet. Expertly made in every detail; lined with dainty silk linings. The styles are those that lead in popularity this season; artistically designed shell frames; pocketbook or drawstring models. A wonderfully attractive bag for this ridiculously low price.