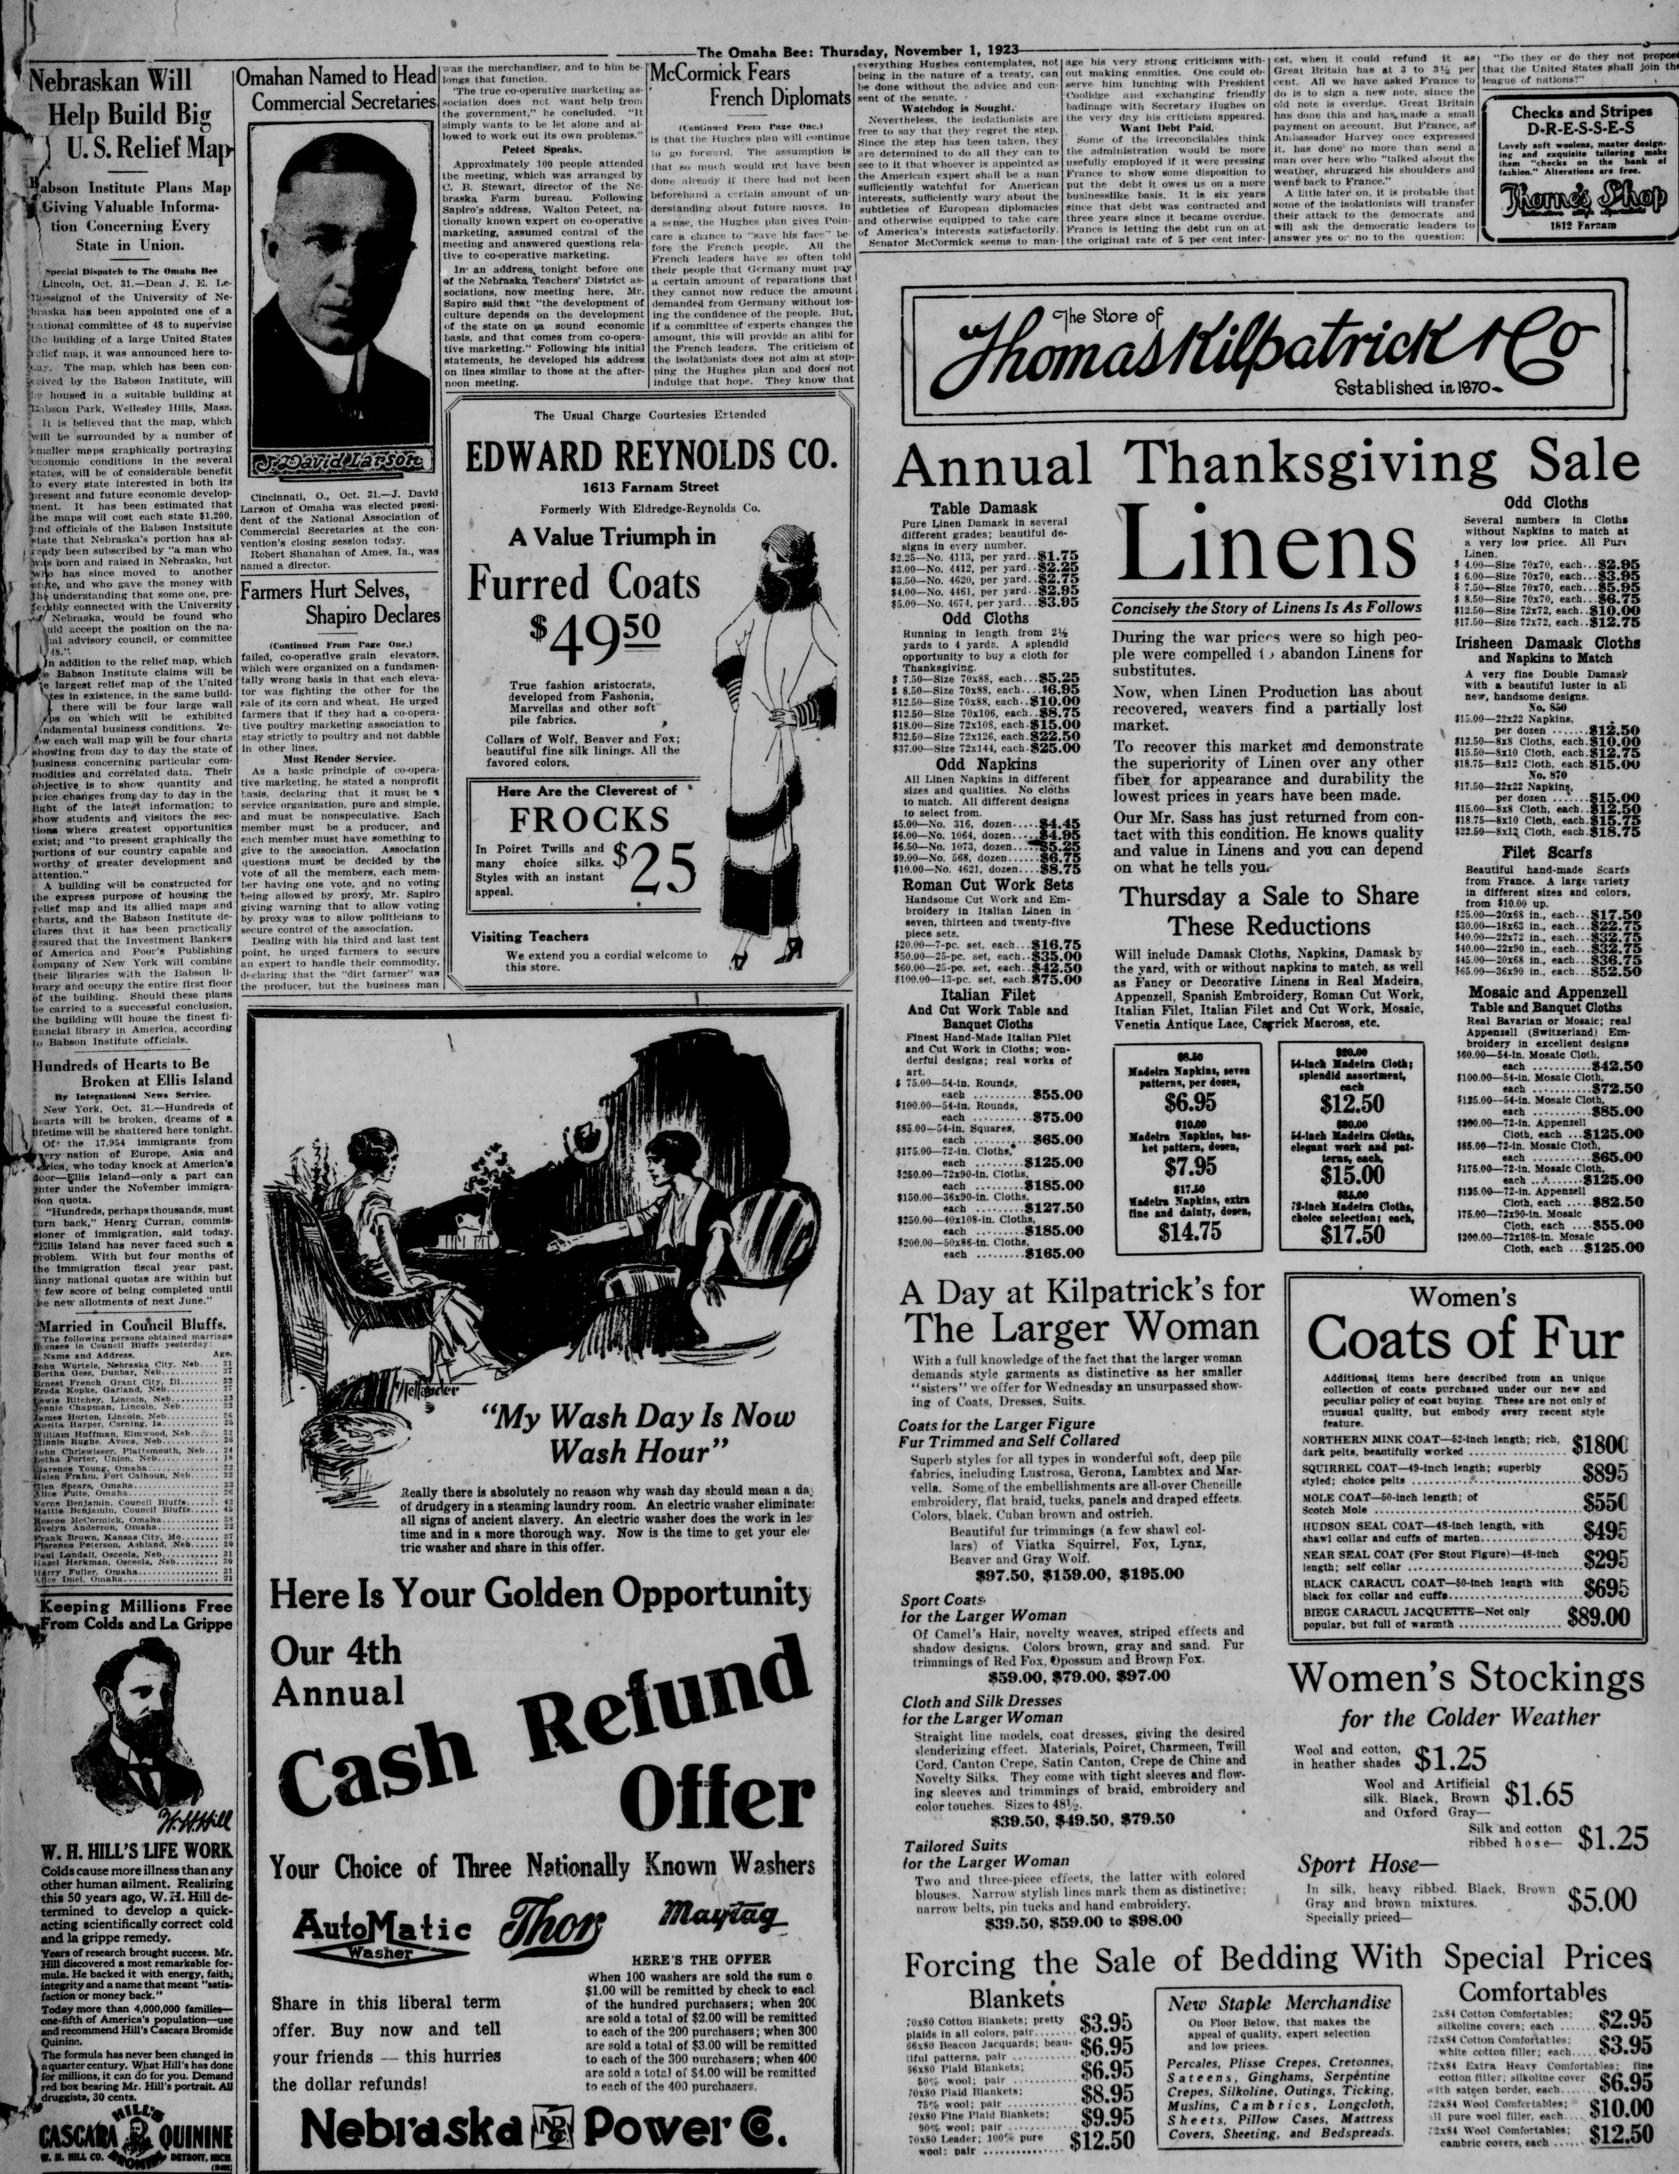

| J      | Blankets         |
|--------|------------------|
| otton. | Blankets: pretty |

| Dianacto                     |                                                                                                                                                                                                                                                                                                                                                                                                                                                                                                                                                                                                                                                                                                     |
|------------------------------|-----------------------------------------------------------------------------------------------------------------------------------------------------------------------------------------------------------------------------------------------------------------------------------------------------------------------------------------------------------------------------------------------------------------------------------------------------------------------------------------------------------------------------------------------------------------------------------------------------------------------------------------------------------------------------------------------------|
| x80 Cotton Blankets; pretty  | \$3.9                                                                                                                                                                                                                                                                                                                                                                                                                                                                                                                                                                                                                                                                                               |
| alds in an colors, part.     |                                                                                                                                                                                                                                                                                                                                                                                                                                                                                                                                                                                                                                                                                                     |
| 5x80 Beacon Jacquards; beau- | \$6.9                                                                                                                                                                                                                                                                                                                                                                                                                                                                                                                                                                                                                                                                                               |
| ful patterns, pair           |                                                                                                                                                                                                                                                                                                                                                                                                                                                                                                                                                                                                                                                                                                     |
| 5x80 Plaid Blankets;         | \$6.9                                                                                                                                                                                                                                                                                                                                                                                                                                                                                                                                                                                                                                                                                               |
| 50% wool: pair               |                                                                                                                                                                                                                                                                                                                                                                                                                                                                                                                                                                                                                                                                                                     |
| 0x80 Plaid Blankets;         | \$8.9                                                                                                                                                                                                                                                                                                                                                                                                                                                                                                                                                                                                                                                                                               |
| 75% wool; pair               |                                                                                                                                                                                                                                                                                                                                                                                                                                                                                                                                                                                                                                                                                                     |
| 0x80 Fine Plaid Blankets;    | \$9.9                                                                                                                                                                                                                                                                                                                                                                                                                                                                                                                                                                                                                                                                                               |
| 90% wool; pair               | and the second se |
| 0x80 Leader; 100% pure       | 512.5                                                                                                                                                                                                                                                                                                                                                                                                                                                                                                                                                                                                                                                                                               |
| wool nair                    | 12.0                                                                                                                                                                                                                                                                                                                                                                                                                                                                                                                                                                                                                                                                                                |