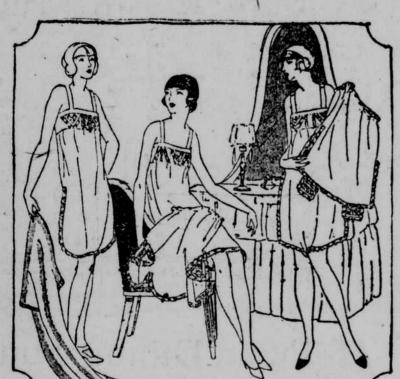

### Exquisite Silk and Philippine Lingerie

Specials That Offer Extraordinary Savings for Women and Misses

Crepe de Chine Pair \$395

fancy hemlines, lace edged. Fancy step-ins with real filet or val lace edge.

From this wide selection you may choose most exquisite gifts that will be highly acceptable. It is our suggestion that you select Christmas gifts now from this great assortment of lovely new pieces.

Pajamas of Pongee

At \$1050 At \$695 At \$1050

Radium and Crepe

Night Dresses

Fine Lacy Radium Slips

Picturesque pajamas of pongee adorned with hand-embroidery in contrasting color; pictured.

A simple, straightline style of heavy radium effectively adorned with embroidered net and pastel tints.

An attractive tucked style of heavy radium effectively adorned with embroidered net and calais val laces.

2-Piece Sets of Radium and Crepe

stitched tucking, edged with val lace. The step-in drawers are dainty with matching edge of radium or crepe de chine.

Philippine Night Dresses-Step-in Chemise

Night dresses, exquisitely hand-embroidered. Chemise embellished to match the gowns.