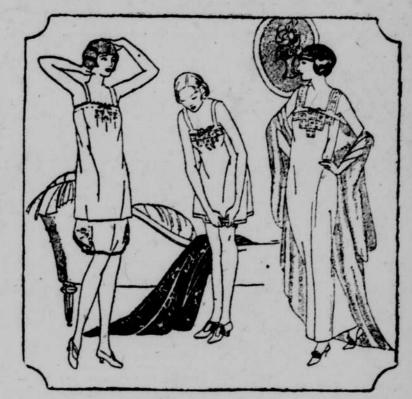

### Exquisite Silk and Philippine Lingerie

Specials That Offer Extraordinary Savings for Women and Misses

Crepe de Chine Pair \$395

fancy hemlines, lace edged. Fancy step-ins with real filet or val lace edge.

From this wide selection you may choose most exquisite gifts that will be highly acceptable. It is our suggestion that you select Christmas gifts now from this great assortment of lovely new pieces.

Pajamas of Pongee

At \$1050 At \$695 At \$1050

Radium and Crepe

Night Dresses

Fine Lacy Radium Slips

Picturesque pajamas of pongee adorned with hand-embroidery in contrasting color; pictured.

A simple, straightline style of heavy radium effectively adorned with embroidered net and pastel tints.

An attractive tucked style of heavy radium effectively adorned with embroidered net and calais val laces.

2-Piece Sets of Radium and Crepe

stitched tucking, edged with val lace. The step-in drawers are dainty with matching edge of radium or crepe de chine.

Philippine Night Dresses-Step-in Chemise

Night dresses, exquisitely hand-embroidered. Chemise embellished to match the gowns.

## Step-Ins -- Chemise

Chemise with filet, fine val laces, with flapper of

Quilted Robes \$27.50 Of beautiful quilted satin with lambs-

Fancy Turkish towels with colored borders and stripes.

Crash Toweling