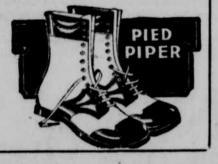

#### "Pied Piper" PIED High-Topped Shoes

For Children and Misses

The soft toes and flexible soles make Pied Piper shoes comfortable for growing feet. Only the best materials are used, and the greatest possible care is taken in the workmanship. These high topped models are very practical for winter weather for they are higher than the ordinary shoe.

Smoked elk shoe, blucher Brown calf, blucher style, with patent leather trimming, tip and style with brown calf tip trimming and cut-out collar. Priced cut-out cuff. Priced Sizes 21/2 to 51/2, \$4.90 Sizes 6 to 8, \$5.50 Sizes 2½ to 5½, \$4.90 Sizes 6 to 8, \$5.50 Sizes 81/2 to 12, \$5.75 Sizes 81/2 to 12, \$5.75

Brown calf shoe with smoked High topped shoe with smoked elk top and patent leather butelk saddle strap and cut-out cuff Priced a pair, Sizes 8½ to 12, \$4.75 ton and cut-out cuff. Sizes 8½ to 12, \$5.00 Sizes 12½ to 2, \$5.75