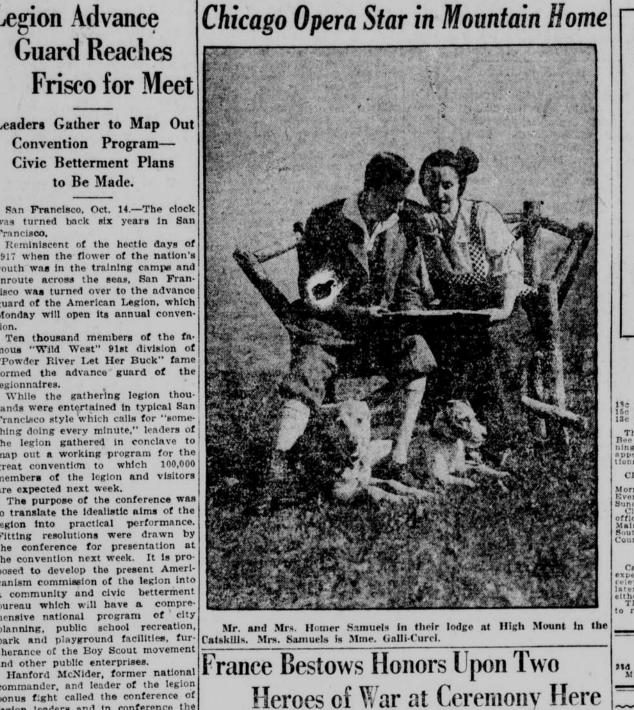

cedure, Mrs. Helen Elwood Stokes became a witness for her millionaire husband, who is suing her for divorce in New York. When the last of a dozen witnesses had been examined here in the special hearing to determine whether or not Mrs. Stokes, as the pretty Helen Elwood, had visited Booneville and Bunceton before her marriage, George Brownfield, Stokes' attorney, asked permission to question Mrs. Stokes. Isador Shapiro, Mrs. Stokes' attorney, acquiesced, and his client took the stand. Shapiro called attention to the fact

that as a matter of record Mrs. Stokes ter hushand's witness When Brownfield decided not to ques sion her, Mrs. Stokes again took her seat. She had not been asked a question, but the court ruled that the record stand that she had been called as a witness for her husband.



first to shake hands.

General Paul Vignal.

sponded.

politicians.

premier.



Jap Volcano Active. Oct. 14 .- The famous vol-Tokio cano Mihara on Oshima island has again become active, according to dispatches received here. It is said to be emitting volumes of smoke and large quantities of lava.



Say "Bayer" and Insist!



"Unless you see the name "Bayer' on package or on tablets you are not French medal of honor 'Saturday at getting the genuine Bayer product Fort Omaha in recognition of his conprescribed by physicians over twenty- spicuous valor at the battle of Chateau-Thierry. Eldon Anderson, son of Mr. and two years and proved safe by millions

for Colds Headache Lumbago Toothache Rheumatism Earache Pain, Pain Neuralgia

Accept "Bayer Tablets of Aspirin" only. Each unbroken packa