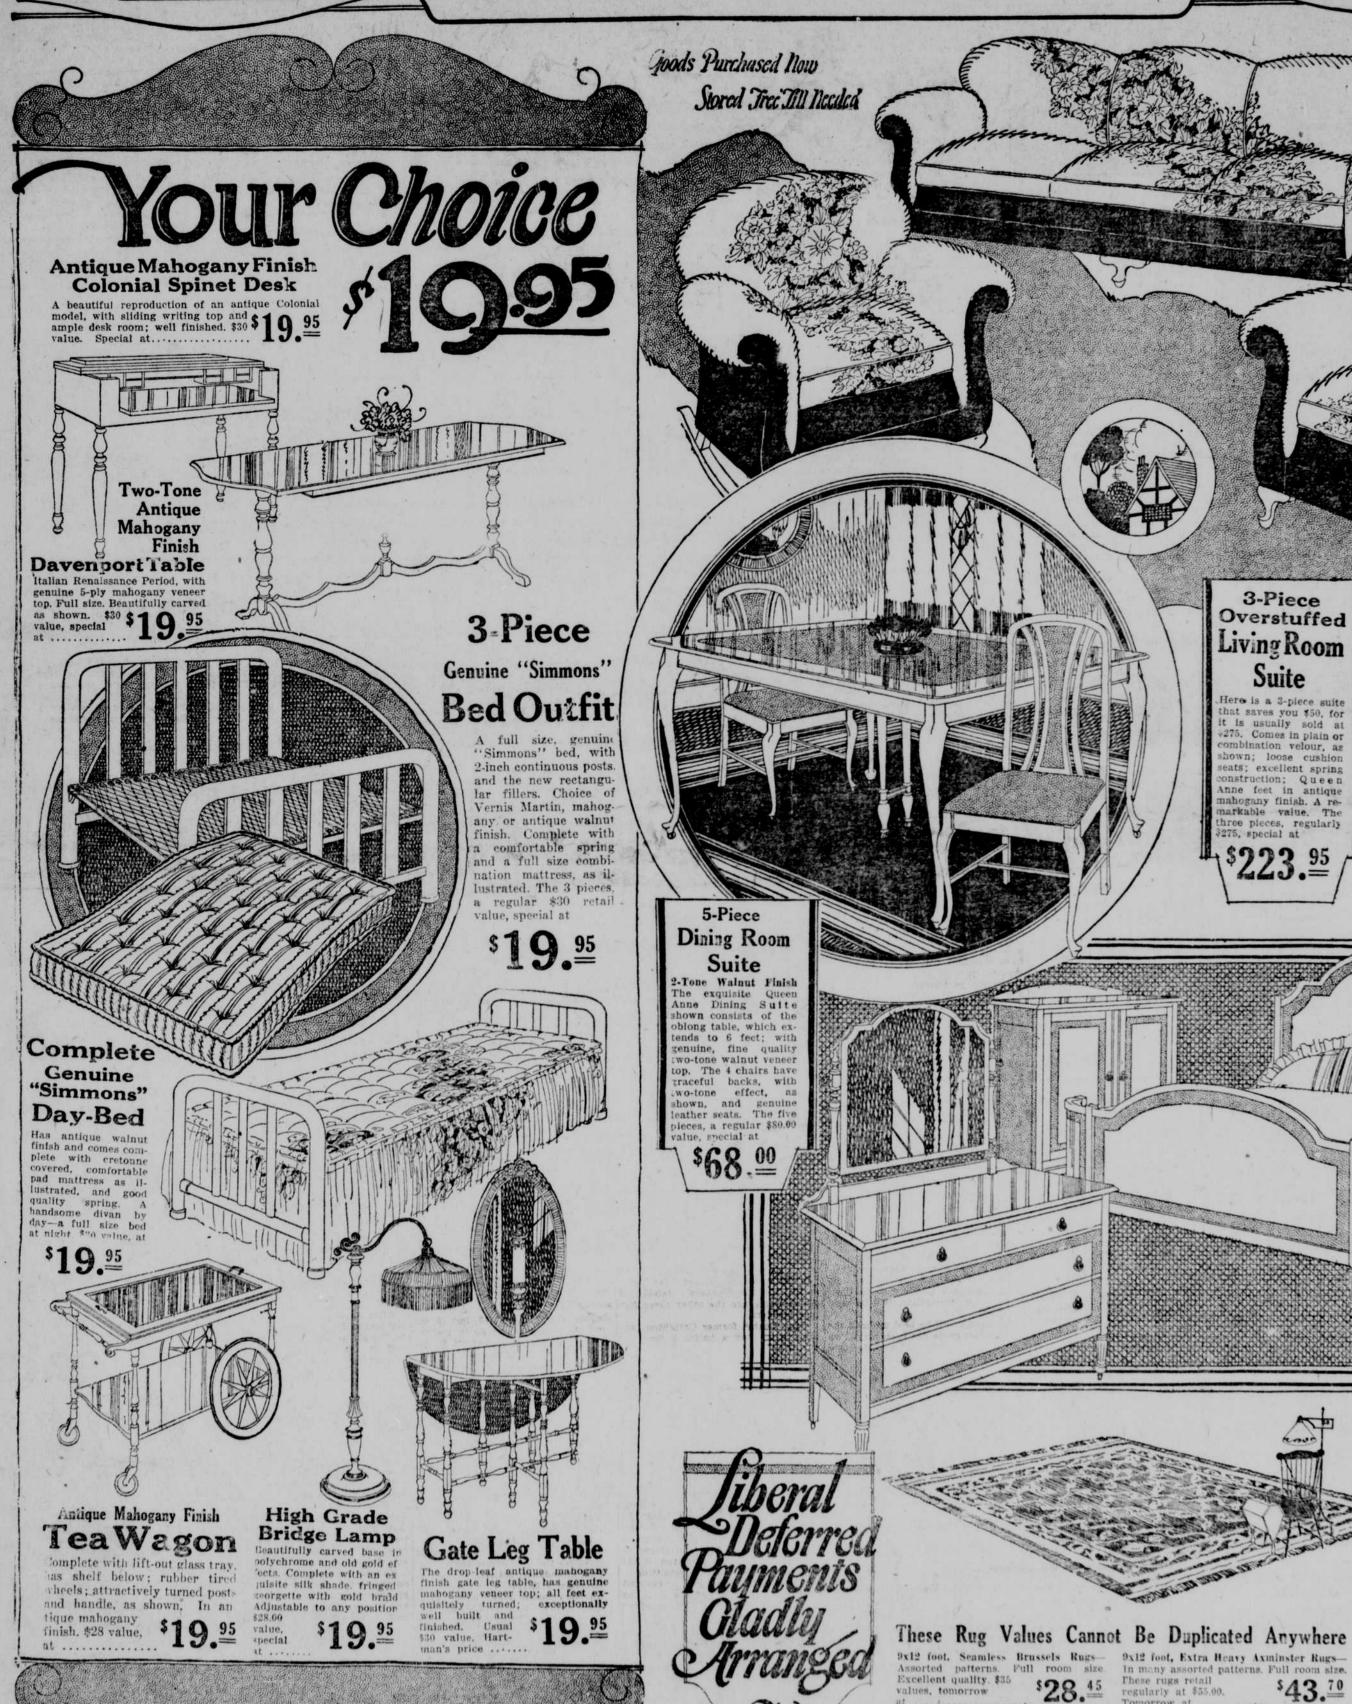

EALERS

## tarina mana

413-15-17 South Sixteenth Street

PRICES
Always the

Worlds

Home Outfitters

Fine Louis XVI **Bed Room Suite** Two-Tone Walnut Finish An exceptionally handsome 2-tone antique walnut finish bedroom suite. Conists of the full size,

low-end bed, the chif-

orette and the pretty

lresser. Tops, fronts

and side panels all in

genuine walnut ve-

neer. The 2-tone effect

on all pieces makes it

unusually effective.

Finest workmanship

and finish. The S pieces, a regular \$110

\$86.<sup>₹</sup>

value, special at

regularly at \$55.00.

9x12 foot, Seamless Velvet Rugs-Full 9x12 foot, Fringed Wilton Rugs-Extra room size. Beautiful color schemes heavy, full room size rugs in exquisite col-