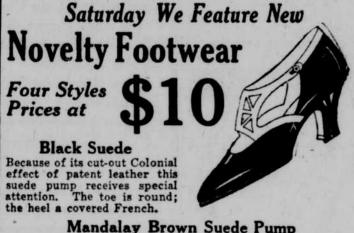

Fourth Floor

Alcazar Gas Ranges

\$69.50 Special

attention. The toe is round; the heel a covered French. Mandalay Brown Suede Pump built on the flattering French stage last, is trimmed with brown kid cut-outs in fan shape. Suede covers the Cuban

2-Strap Pump of black suede with cut-out sides of black kid. Built on the round-toed stage last with suede-covered Spanish heels. A remarkable value at this

Black Suede

Because of its cut-out Colonial effect of patent leather this

Four Styles Prices at

Patent Leather. is used in these gore pumps. The entire front from rounded toe to instep is made of narrow cut-outs in strapped effect. Main Floor

Specially Priced. \$1.25 Black enameled bottle, pint size, 59¢. \$2.50 Lunch Kits, complete with pint size vacuum bottle, \$1.69. \$1.00 Swiss Weather Prophets, 59¢.